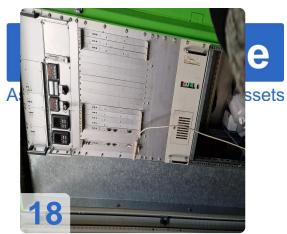

### Salvagnini SysCon CNC control system:

The machine is controlled using the Salvagnini SysCon CNC control.

Generated on 18.05.2024 Page 3

- The control is easy to use and offers a wide range of functions that make the machine easier to operate.
- The control has a graphical user interface that enables visualisation of the machining process.