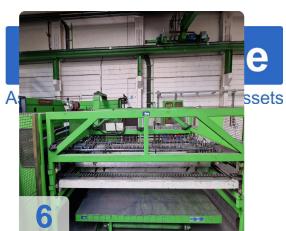

# Used SALVAGNINI S4.40 punching machine with shearing unit

• CNC control: Salvagnini SysCon

#### Technical data:

- Working area: 4064x 1803 mm
- Max dimensions of the sheet: 4064x 1803 mm
- Min dimensions of the sheet: 370x 300 mm
- Min and max sheet thickness: 0.5 -5 depending on the material used
- Maximum weight of the sheet: no limit
- Grippers for automatic positioning of the sheet: 13x
- Technology: Multi-press punching head with hydraulic drive
- Time for changing the punching tools: 0 sec (each tool is ready for operation)
- Simulation activation possibility of two or more punching tools
- Weight: 19000 kg
- Machine dimensions: 9967x6426 mm
- Power 63kW
- Air supply: 5 bar

### **Highlights SALVAGNINI S4.40 Punching:**

**Precise and productive:** The S4.40 is a state-of-the-art punching machine with shearing unit designed for precise and efficient sheet metal processing.

Versatile: With a working area of 4064 x 1803 mm and the ability to process materials with a thickness of 0.5 to 5 mm, the S4.40 is suitable for a wide range of applications.

Fast and reliable: The machine has a multi-press punching head with hydraulic drive, which ensures fast tool changes and high punching frequencies.

Automated: The S4.40 is equipped with 13 grippers for automatic positioning of the sheet, which simplifies operation and increases productivity.