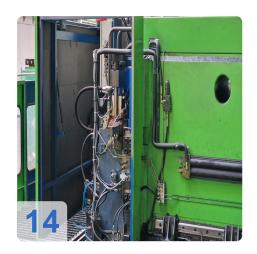

# Used SALVAGNINI S4.40 punching machine with shearing unit

• CNC control: Salvagnini SysCon

#### Technical data:

- Working area: 4064x 1803 mm
- Max dimensions of the sheet: 4064x 1803 mm
- Min dimensions of the sheet: 370x 300 mm
- Min and max sheet thickness: 0.5 -5 depending on the material used
- Maximum weight of the sheet: no limit
- Grippers for automatic positioning of the sheet: 13x
- Technology: Multi-press punching head with hydraulic drive
- Time for changing the punching tools: 0 sec (each tool is ready for operation)
- Simulation activation possibility of two or more punching tools
- Weight: 19000 kg
- Machine dimensions: 9967x6426 mm
- Power 63kW
- Air supply: 5 bar

### Multi-press punching head with hydraulic drive:

The punching head has several punches that can be used simultaneously or independently of each other. This enables a high punching frequency and a short processing time. The hydraulic drive ensures precise and powerful punching.

### Salvagnini SysCon CNC control system:

The machine is controlled using the Salvagnini SysCon CNC control.

Generated on 18.05.2024 Page 3

- The control is easy to use and offers a wide range of functions that make the machine easier to operate.
- The control has a graphical user interface that enables visualisation of the machining process.