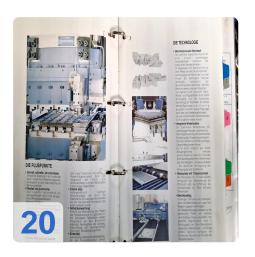

### Multi-press punching head with hydraulic drive:

The punching head has several punches that can be used simultaneously or independently of each other. This enables a high punching frequency and a short processing time. The hydraulic drive ensures precise and powerful punching.

### Automatic tool change:

The machine has an automatic tool changing system that minimises set-up time. Up to 30 tools can be stored in the tool magazine. Tools can be changed in a matter of seconds.

### Integrated angle shears:

The machine has an integrated angle shear that can be used to cut sheet metal at different angles.

The angle shears are equipped with an automatic blade adjustment system that optimises cutting accuracy.