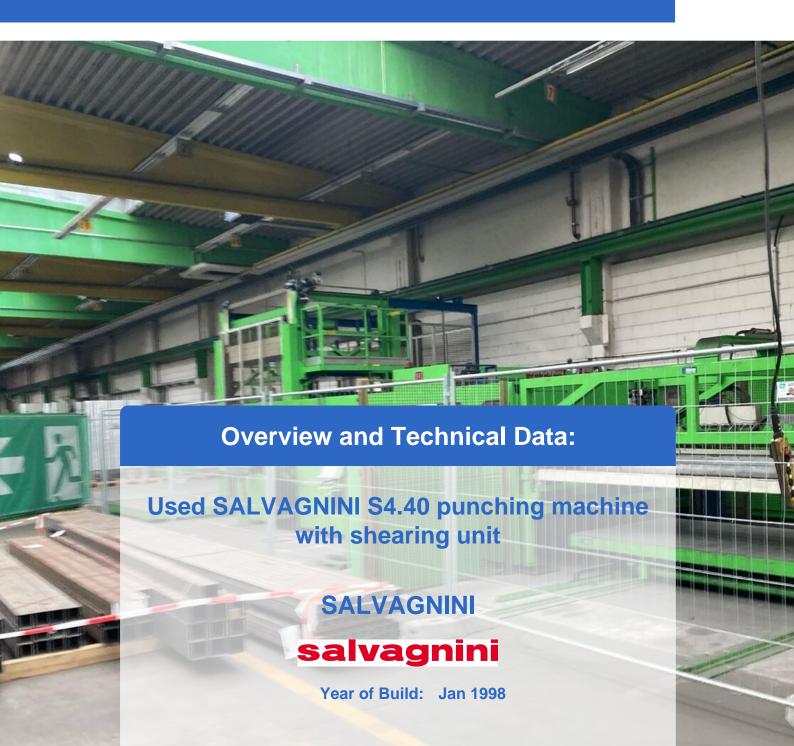

# Used SALVAGNINI S4.40 punching machine with shearing unit

• CNC control: Salvagnini SysCon

### **Highlights SALVAGNINI S4.40 Punching:**

**Precise and productive:** The S4.40 is a state-of-the-art punching machine with shearing unit designed for precise and efficient sheet metal processing.

Versatile: With a working area of 4064 x 1803 mm and the ability to process materials with a thickness of 0.5 to 5 mm, the S4.40 is suitable for a wide range of applications.