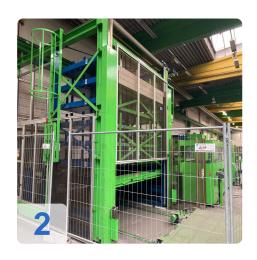

### Multi-press punching head with hydraulic drive:

The punching head has several punches that can be used simultaneously or independently of each other. This enables a high punching frequency and a short processing time. The hydraulic drive ensures precise and powerful punching.

### Automatic tool change:

The machine has an automatic tool changing system that minimises set-up time. Up to 30 tools can be stored in the tool magazine. Tools can be changed in a matter of seconds.