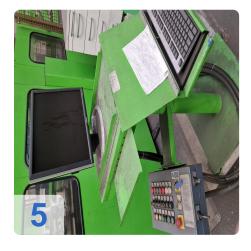

### Salvagnini SysCon CNC control system:

The machine is controlled using the Salvagnini SysCon CNC control.

Generated on 18.05.2024 Page 3

- The control is easy to use and offers a wide range of functions that make the machine easier to operate.
- The control has a graphical user interface that enables visualisation of the machining process.

### **Technical Data:**

Control: CNC