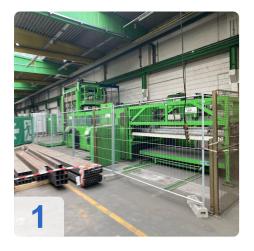

# Used SALVAGNINI S4.40 punching machine with shearing unit

• CNC control: Salvagnini SysCon

### **Highlights SALVAGNINI S4.40 Punching:**

**Precise and productive:** The S4.40 is a state-of-the-art punching machine with shearing unit designed for precise and efficient sheet metal processing.

Versatile: With a working area of 4064 x 1803 mm and the ability to process materials with a thickness of 0.5 to 5 mm, the S4.40 is suitable for a wide range of applications.