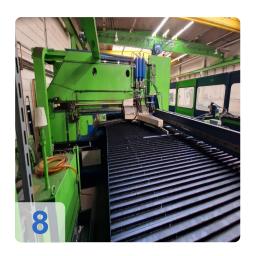

# Used SALVAGNINI S4.40 punching machine with shearing unit

• CNC control: Salvagnini SysCon

#### Technical data:

- Working area: 4064x 1803 mm
- Max dimensions of the sheet: 4064x 1803 mm
- Min dimensions of the sheet: 370x 300 mm
- Min and max sheet thickness: 0.5 -5 depending on the material used
- Maximum weight of the sheet: no limit
- Grippers for automatic positioning of the sheet: 13x
- Technology: Multi-press punching head with hydraulic drive
- Time for changing the punching tools: 0 sec (each tool is ready for operation)
- Simulation activation possibility of two or more punching tools
- Weight: 19000 kg
- Machine dimensions: 9967x6426 mm
- Power 63kW
- Air supply: 5 bar

### **Highlights SALVAGNINI S4.40 Punching:**

**Precise and productive:** The S4.40 is a state-of-the-art punching machine with shearing unit designed for precise and efficient sheet metal processing.

Versatile: With a working area of 4064 x 1803 mm and the ability to process materials with a thickness of 0.5 to 5 mm, the S4.40 is suitable for a wide range of applications.