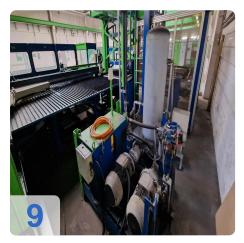

### Multi-press punching head with hydraulic drive:

The punching head has several punches that can be used simultaneously or independently of each other. This enables a high punching frequency and a short processing time. The hydraulic drive ensures precise and powerful punching.

### Integrated angle shears:

The machine has an integrated angle shear that can be used to cut sheet metal at different angles.

The angle shears are equipped with an automatic blade adjustment system that optimises cutting accuracy.