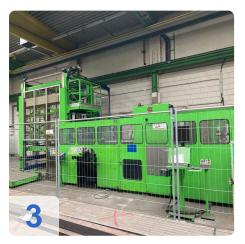

# Used SALVAGNINI S4.40 punching machine with shearing unit

• CNC control: Salvagnini SysCon

#### Technical data:

- Working area: 4064x 1803 mm
- Max dimensions of the sheet: 4064x 1803 mm
- Min dimensions of the sheet: 370x 300 mm
- Min and max sheet thickness: 0.5 -5 depending on the material used
- Maximum weight of the sheet: no limit
- Grippers for automatic positioning of the sheet: 13x
- Technology: Multi-press punching head with hydraulic drive
- Time for changing the punching tools: 0 sec (each tool is ready for operation)
- Simulation activation possibility of two or more punching tools
- Weight: 19000 kg
- Machine dimensions: 9967x6426 mm
- Power 63kW
- Air supply: 5 bar

### **Highlights SALVAGNINI S4.40 Punching:**

**Precise and productive:** The S4.40 is a state-of-the-art punching machine with shearing unit designed for precise and efficient sheet metal processing.

Versatile: With a working area of 4064 x 1803 mm and the ability to process materials with a thickness of 0.5 to 5 mm, the S4.40 is suitable for a wide range of applications.