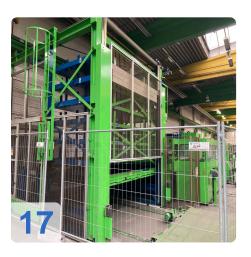

# Used SALVAGNINI S4.40 punching machine with shearing unit

• CNC control: Salvagnini SysCon

#### Technical data:

- Working area: 4064x 1803 mm
- Max dimensions of the sheet: 4064x 1803 mm
- Min dimensions of the sheet: 370x 300 mm
- Min and max sheet thickness: 0.5 -5 depending on the material used
- Maximum weight of the sheet: no limit
- Grippers for automatic positioning of the sheet: 13x
- Technology: Multi-press punching head with hydraulic drive
- Time for changing the punching tools: 0 sec (each tool is ready for operation)
- Simulation activation possibility of two or more punching tools
- Weight: 19000 kg
- Machine dimensions: 9967x6426 mm
- Power 63kW
- Air supply: 5 bar

### **Highlights SALVAGNINI S4.40 Punching:**

**Precise and productive:** The S4.40 is a state-of-the-art punching machine with shearing unit designed for precise and efficient sheet metal processing.

Versatile: With a working area of 4064 x 1803 mm and the ability to process materials with a thickness of 0.5 to 5 mm, the S4.40 is suitable for a wide range of applications.