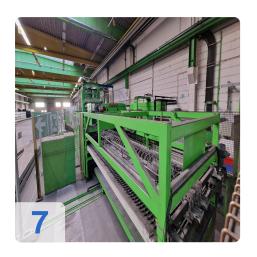

# Used SALVAGNINI S4.40 punching machine with shearing unit

• CNC control: Salvagnini SysCon

#### Technical data:

- Working area: 4064x 1803 mm
- Max dimensions of the sheet: 4064x 1803 mm
- Min dimensions of the sheet: 370x 300 mm
- Min and max sheet thickness: 0.5 -5 depending on the material used
- Maximum weight of the sheet: no limit
- Grippers for automatic positioning of the sheet: 13x
- Technology: Multi-press punching head with hydraulic drive
- Time for changing the punching tools: 0 sec (each tool is ready for operation)
- Simulation activation possibility of two or more punching tools
- Weight: 19000 kg
- Machine dimensions: 9967x6426 mm
- Power 63kW
- Air supply: 5 bar

### **Highlights SALVAGNINI S4.40 Punching:**

**Precise and productive:** The S4.40 is a state-of-the-art punching machine with shearing unit designed for precise and efficient sheet metal processing.

Versatile: With a working area of 4064 x 1803 mm and the ability to process materials with a thickness of 0.5 to 5 mm, the S4.40 is suitable for a wide range of applications.

Fast and reliable: The machine has a multi-press punching head with hydraulic drive, which ensures fast tool changes and high punching frequencies.

Automated: The S4.40 is equipped with 13 grippers for automatic positioning of the sheet, which simplifies operation and increases productivity.