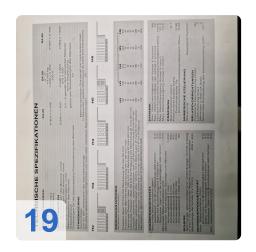

#### Technical data:

- Working area: 4064x 1803 mm
- Max dimensions of the sheet: 4064x 1803 mm
- Min dimensions of the sheet: 370x 300 mm
- Min and max sheet thickness: 0.5 -5 depending on the material used
- Maximum weight of the sheet: no limit
- Grippers for automatic positioning of the sheet: 13x
- Technology: Multi-press punching head with hydraulic drive
- Time for changing the punching tools: 0 sec (each tool is ready for operation)
- Simulation activation possibility of two or more punching tools
- Weight: 19000 kg
- Machine dimensions: 9967x6426 mm
- Power 63kW
- Air supply: 5 bar

### Punching productivity & cutting productivity

- · Maximum material thickness:
  - o Aluminium with breaking strength 200M/mm<sup>2</sup>: 5.0 mm
  - Steel with breaking strength 410N/mm<sup>2</sup>: 3.5 mm
  - Stainless steel with breaking strength 680 N/mm<sup>2</sup>: 2.0 mm
  - Minimum material thickness 0.5 mm
- Maximum punching frequency
  - Centre distance 1mm: 1200 blows per minute
  - o Centre distance 5mm: 650 blows per minute
  - Centre distance 25mm: 450 punches per minute
  - o Centre distance 250mm: 200 punches per minute
  - Centre distance 1000mm: 65 strokes per minute
- Dynamics:
  - Max speed of axis X : 84 m/min
  - o Max speed of axis Y: 72 m/min

Simultaneous axis displacement speed: 110.6 m/min

Max acceleration of axis X : 21.2 m/s²
Max acceleration of the Y axis : 12.5 m/s²

**Scissors:** Technology simultaneous or independent cutting along X and Y with automatic regulation of the blade clearance