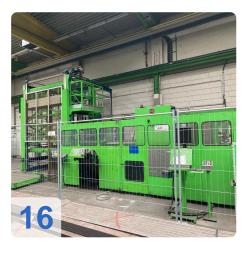

# Used SALVAGNINI S4.40 punching machine with shearing unit

• CNC control: Salvagnini SysCon

#### Technical data:

- Working area: 4064x 1803 mm
- Max dimensions of the sheet: 4064x 1803 mm
- Min dimensions of the sheet: 370x 300 mm
- Min and max sheet thickness: 0.5 -5 depending on the material used
- Maximum weight of the sheet: no limit
- Grippers for automatic positioning of the sheet: 13x
- Technology: Multi-press punching head with hydraulic drive
- Time for changing the punching tools: 0 sec (each tool is ready for operation)
- Simulation activation possibility of two or more punching tools
- Weight: 19000 kg
- Machine dimensions: 9967x6426 mm
- Power 63kW
- Air supply: 5 bar

### **Highlights SALVAGNINI S4.40 Punching:**

**Precise and productive:** The S4.40 is a state-of-the-art punching machine with shearing unit designed for precise and efficient sheet metal processing.

Versatile: With a working area of 4064 x 1803 mm and the ability to process materials with a thickness of 0.5 to 5 mm, the S4.40 is suitable for a wide range of applications.