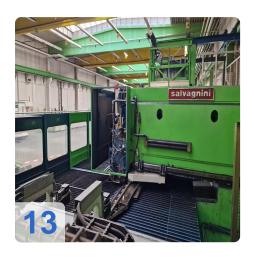

# Used SALVAGNINI S4.40 punching machine with shearing unit

• CNC control: Salvagnini SysCon

#### Technical data:

- Working area: 4064x 1803 mm
- Max dimensions of the sheet: 4064x 1803 mm
- Min dimensions of the sheet: 370x 300 mm
- Min and max sheet thickness: 0.5 -5 depending on the material used
- Maximum weight of the sheet: no limit
- Grippers for automatic positioning of the sheet: 13x
- Technology: Multi-press punching head with hydraulic drive
- Time for changing the punching tools: 0 sec (each tool is ready for operation)
- Simulation activation possibility of two or more punching tools
- Weight: 19000 kg
- Machine dimensions: 9967x6426 mm
- Power 63kW
- Air supply: 5 bar

### **Highlights SALVAGNINI S4.40 Punching:**

**Precise and productive:** The S4.40 is a state-of-the-art punching machine with shearing unit designed for precise and efficient sheet metal processing.

Versatile: With a working area of 4064 x 1803 mm and the ability to process materials with a thickness of 0.5 to 5 mm, the S4.40 is suitable for a wide range of applications.