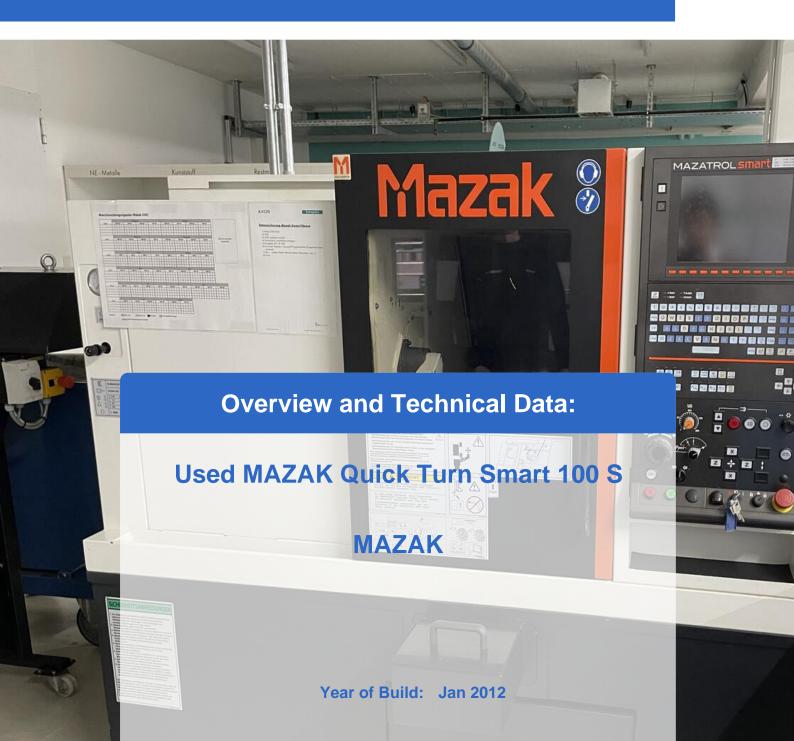

# Used MAZAK Quick Turn Smart 100 S CNC Lathe

#### **CNC control Mazatrol Smart**

Spindle hours: 5145 h Since last maintenance: 367 h Maintenance interval: 1500 h

Technical data

- Turning length: 300 mm
- Max. Swing diameter: 580 mm
- Max. Machining diameter: 280 mm
- Max. Bar diameter of main spindle: 51 mm
- Main spindle Max. Speed: 6,000 min-1
- Features Chuck diameter main spindle: 6 "
- Turret Number of tools: 12 pieces
- Feed rates
  - Traverse range X-axis 200 mm
  - Traverse range Z-axis 340 mm
- Machine dimensions Length 1,700 mm Width 1,630 mm