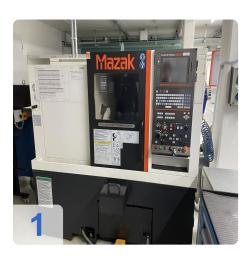

#### **CNC control Mazatrol Smart**

Spindle hours: 5145 h Since last maintenance: 367 h Maintenance interval: 1500 h

Technical data

- Turning length: 300 mm
- Max. Swing diameter: 580 mm
- Max. Machining diameter: 280 mm
- Max. Bar diameter of main spindle: 51 mm
- Main spindle Max. Speed: 6,000 min-1
- Features Chuck diameter main spindle: 6 "
- Turret Number of tools: 12 pieces
- Feed rates
  - Traverse range X-axis 200 mm
  - Traverse range Z-axis 340 mm
- Machine dimensions Length 1,700 mm Width 1,630 mm

The QUICK TURN SMART 100 combines maximum productivity, precision and reliability to deliver the performance you have always been looking for. The machine is characterised by a machining diameter of 280 mm and a bar capacity of up to 51 mm. The latest generation "MAZATROL SMART" CNC control system ensures unrivalled operating efficiency.