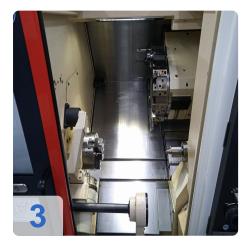

#### **CNC control Mazatrol Smart**

Spindle hours: 5145 h Since last maintenance: 367 h Maintenance interval: 1500 h

Technical data

- Turning length: 300 mm
- Max. Swing diameter: 580 mm
- Max. Machining diameter: 280 mm
- Max. Bar diameter of main spindle: 51 mm
- Main spindle Max. Speed: 6,000 min-1
- Features Chuck diameter main spindle: 6 "
- Turret Number of tools: 12 pieces
- Feed rates
  - Traverse range X-axis 200 mm
  - Traverse range Z-axis 340 mm
- Machine dimensions Length 1,700 mm Width 1,630 mm

The QUICK TURN SMART 100 combines maximum productivity, precision and reliability to deliver the performance you have always been looking for. The machine is characterised by a machining diameter of 280 mm and a bar capacity of up to 51 mm. The latest generation "MAZATROL SMART" CNC control system ensures unrivalled operating efficiency.