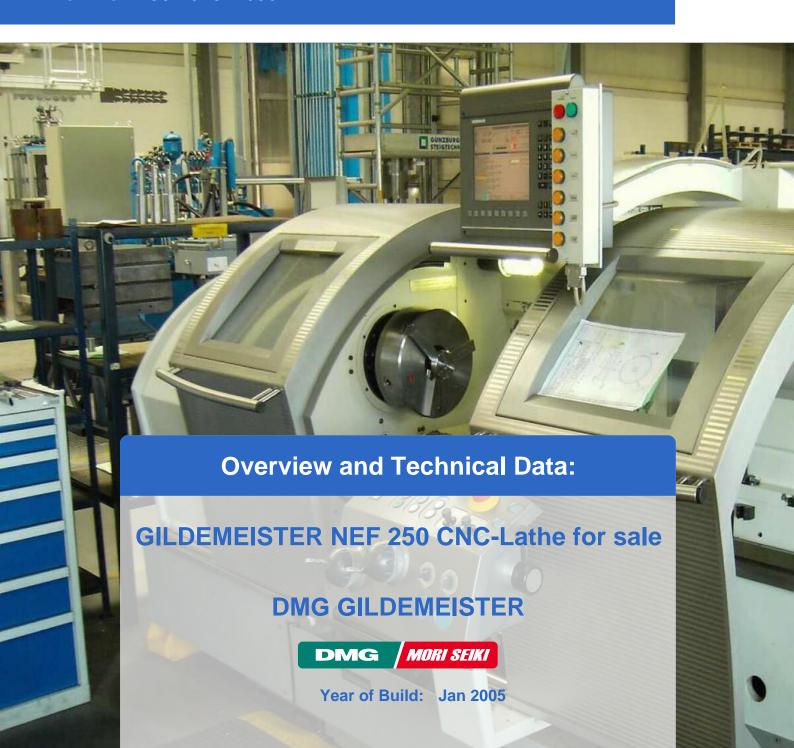

# Buy used DMG Gildemeister NEF 520 CNC cycle lathe

Control: Heidenhain

**Technical Data:** 

Working area:

o Turning diameter 500 mm

Turning length 1000 mm

o Turning diameter over slide: 290 mm

Center width: 850/1350 mmChuck diameter: 250 mm

## Elevate Your Production with the DMG Gildemeister NEF 520 CNC Cycle Lathe

In the competitive world of manufacturing, efficiency and precision are paramount.
The DMG Gildemeister NEF 520 CNC cycle lathe is the ideal solution for businesses seeking to achieve both.

#### **Unmatched Performance**

 The NEF 520 boasts a turning diameter of 500 mm and a turning length of 1000 mm, making it a versatile machine capable of handling a wide range of workpiece sizes.
Its high-speed spindle, capable of reaching speeds of up to 3,000 RPM, ensures rapid and efficient machining.