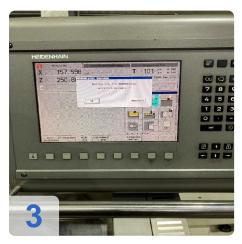

### **Enhanced Accuracy**

 The NEF 520 is equipped with a Heidenhain CNC control system, renowned for its exceptional accuracy and reliability. This system enables precise machining of intricate parts with minimal tolerances.

## **Technical Data:**

Control: HEIDENHAIN

Tailstock: No Bezel: No