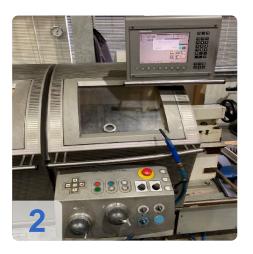

# Buy used DMG Gildemeister NEF 520 CNC cycle lathe

Control: Heidenhain

**Technical Data:** 

Working area:

o Turning diameter 500 mm

Turning length 1000 mm

o Turning diameter over slide: 290 mm

Center width: 850/1350 mmChuck diameter: 250 mm

### **Enhanced Accuracy**

 The NEF 520 is equipped with a Heidenhain CNC control system, renowned for its exceptional accuracy and reliability. This system enables precise machining of intricate parts with minimal tolerances.

## **Technical Data:**

Control: HEIDENHAIN

Tailstock: No Bezel: No