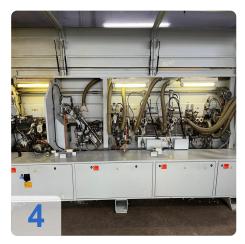

### Used HOMAG BRANDT Profiline KDF 650 with LigMatech Ecomat ZHR Retrun

Controls Power Control PC 20+

Single-sided edge banding machine for processing straight workpiece edges and for gluing and reworking various edge materials in longitudinal and transverse throughfeed.

#### **Technical Data:**

- Workpiece thickness: 8 60 mm
- Workpiece width
  - o min. 70 mm (for workpiece thickness 12-22 mm)
  - o min. 120 mm (for workpiece thickness 23-40 mm)
  - o min. d150 mm (for workpiece thickness 41-60 mm
- Workpiece protrusion: 38 mm
- Edge material roll 0.4 3 mm
- roll diameter max. 830 mm
- Edge material strips 0.4 12 mm
- Working height 950 mm
- Feed rate 8 -18 m/min
- Feed rate max. with profile cutter 11 m/min
- Feed max. with profile cutter in conjunction with VKNR 4839 14 m/min
- Unit equipment
- Joining unit 2 x 2.2kW; 200 Hz
- Gluing unit A12 Workpiece preheating, quickmelt application unit, glue reactivation (infrared emitter), automatic edge magazine with reinforced pre-cutting shears, pressure zone with driven main pressure roller and 3 free-running holding pressure rollers.
- Cross-cut unit bevel/straight 2x 0.35 kW; 12000 rpm
- Pneumatic 2-point adjustment of cross-cuts
- Pre-milling unit 2 x 0.55 kW; 12000 rpm counter rotation
- Multifunction profile trimming unit 2 x 0.4 kW; 200 Hz; 12000 rpm
- Profile scraper With quick-change heads
- Glue joint scraper
- Buffing unit 2x 0.18 kW
- Pneumatic package for caps and scraper
- Power Control PC 20+ electronic control unit
- Pneumatic connection Min. 6 bar