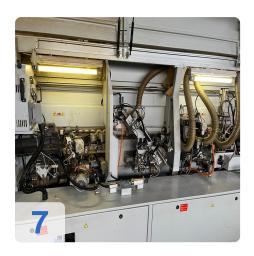

### Used HOMAG BRANDT Profiline KDF 650 with LigMatech Ecomat ZHR Retrun

Controls Power Control PC 20+

Single-sided edge banding machine for processing straight workpiece edges and for gluing and reworking various edge materials in longitudinal and transverse throughfeed.

#### **Technical Data:**

- Workpiece thickness: 8 60 mm
- Workpiece width
  - o min. 70 mm (for workpiece thickness 12-22 mm)
  - o min. 120 mm (for workpiece thickness 23-40 mm)
  - o min. d150 mm (for workpiece thickness 41-60 mm
- Workpiece protrusion: 38 mm
- Edge material roll 0.4 3 mm
- roll diameter max. 830 mm
- Edge material strips 0.4 12 mm
- Working height 950 mm
- Feed rate 8 -18 m/min
- Feed rate max. with profile cutter 11 m/min
- Feed max. with profile cutter in conjunction with VKNR 4839 14 m/min
- Unit equipment
- Joining unit 2 x 2.2kW; 200 Hz
- Gluing unit A12 Workpiece preheating, quickmelt application unit, glue reactivation (infrared emitter), automatic edge magazine with reinforced pre-cutting shears, pressure zone with driven main pressure roller and 3 free-running holding pressure rollers.
- Cross-cut unit bevel/straight 2x 0.35 kW; 12000 rpm
- Pneumatic 2-point adjustment of cross-cuts
- Pre-milling unit 2 x 0.55 kW; 12000 rpm counter rotation
- Multifunction profile trimming unit 2 x 0.4 kW; 200 Hz; 12000 rpm
- Profile scraper With quick-change heads
- Glue joint scraper
- Buffing unit 2x 0.18 kW
- Pneumatic package for caps and scraper
- Power Control PC 20+ electronic control unit
- Pneumatic connection Min. 6 bar