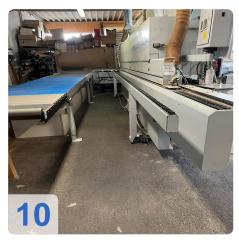

### Used HOMAG BRANDT Profiline KDF 650 with LigMatech Ecomat ZHR Retrun

Controls Power Control PC 20+

Single-sided edge banding machine for processing straight workpiece edges and for gluing and reworking various edge materials in longitudinal and transverse throughfeed.

#### **Technical Data:**

- Workpiece thickness: 8 60 mm
- Workpiece width
  - o min. 70 mm (for workpiece thickness 12-22 mm)
  - o min. 120 mm (for workpiece thickness 23-40 mm)
  - o min. d150 mm (for workpiece thickness 41-60 mm
- Workpiece protrusion: 38 mm
- Edge material roll 0.4 3 mm
- roll diameter max. 830 mm
- Edge material strips 0.4 12 mm
- Working height 950 mm
- Feed rate 8 -18 m/min
- Feed rate max. with profile cutter 11 m/min
- Feed max. with profile cutter in conjunction with VKNR 4839 14 m/min
- Unit equipment
- Joining unit 2 x 2.2kW; 200 Hz
- Gluing unit A12 Workpiece preheating, quickmelt application unit, glue reactivation (infrared emitter), automatic edge magazine with reinforced pre-cutting shears, pressure zone with driven main pressure roller and 3 free-running holding pressure rollers.
- Cross-cut unit bevel/straight 2x 0.35 kW; 12000 rpm
- Pneumatic 2-point adjustment of cross-cuts
- Pre-milling unit 2 x 0.55 kW; 12000 rpm counter rotation
- Multifunction profile trimming unit 2 x 0.4 kW; 200 Hz; 12000 rpm
- Profile scraper With quick-change heads
- Glue joint scraper
- Buffing unit 2x 0.18 kW
- Pneumatic package for caps and scraper
- Power Control PC 20+ electronic control unit
- Pneumatic connection Min. 6 bar