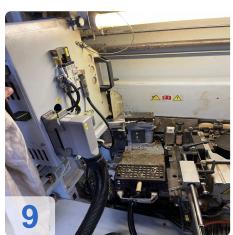

### Used HOMAG BRANDT Profiline KDF 650 with LigMatech Ecomat ZHR Retrun

Controls Power Control PC 20+

Single-sided edge banding machine for processing straight workpiece edges and for gluing and reworking various edge materials in longitudinal and transverse throughfeed.

#### **Technical Data:**

- Workpiece thickness: 8 60 mm
- Workpiece width
  - o min. 70 mm (for workpiece thickness 12-22 mm)
  - o min. 120 mm (for workpiece thickness 23-40 mm)
  - o min. d150 mm (for workpiece thickness 41-60 mm
- Workpiece protrusion: 38 mm
- Edge material roll 0.4 3 mm
- roll diameter max. 830 mm
- Edge material strips 0.4 12 mm
- Working height 950 mm
- Feed rate 8 -18 m/min
- Feed rate max. with profile cutter 11 m/min
- Feed max. with profile cutter in conjunction with VKNR 4839 14 m/min
- Unit equipment
- Joining unit 2 x 2.2kW; 200 Hz
- Gluing unit A12 Workpiece preheating, quickmelt application unit, glue reactivation (infrared emitter), automatic edge magazine with reinforced pre-cutting shears, pressure zone with driven main pressure roller and 3 free-running holding pressure rollers.
- Cross-cut unit bevel/straight 2x 0.35 kW; 12000 rpm
- Pneumatic 2-point adjustment of cross-cuts
- Pre-milling unit 2 x 0.55 kW; 12000 rpm counter rotation
- Multifunction profile trimming unit 2 x 0.4 kW; 200 Hz; 12000 rpm
- Profile scraper With quick-change heads
- Glue joint scraper
- Buffing unit 2x 0.18 kW
- Pneumatic package for caps and scraper
- Power Control PC 20+ electronic control unit
- Pneumatic connection Min. 6 bar