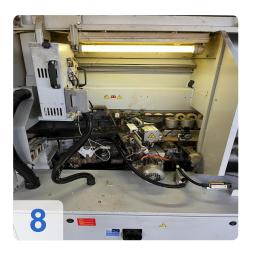

### Used HOMAG BRANDT Profiline KDF 650 with LigMatech Ecomat ZHR Retrun

Controls Power Control PC 20+

Single-sided edge banding machine for processing straight workpiece edges and for gluing and reworking various edge materials in longitudinal and transverse throughfeed.

#### **Technical Data:**

- Workpiece thickness: 8 60 mm
- Workpiece width
  - o min. 70 mm (for workpiece thickness 12-22 mm)
  - o min. 120 mm (for workpiece thickness 23-40 mm)
  - o min. d150 mm (for workpiece thickness 41-60 mm
- Workpiece protrusion: 38 mm
- Edge material roll 0.4 3 mm
- roll diameter max. 830 mm
- Edge material strips 0.4 12 mm
- Working height 950 mm
- Feed rate 8 -18 m/min
- Feed rate max. with profile cutter 11 m/min
- Feed max. with profile cutter in conjunction with VKNR 4839 14 m/min
- Unit equipment
- Joining unit 2 x 2.2kW; 200 Hz
- Gluing unit A12 Workpiece preheating, quickmelt application unit, glue reactivation (infrared emitter), automatic edge magazine with reinforced pre-cutting shears, pressure zone with driven main pressure roller and 3 free-running holding pressure rollers.
- Cross-cut unit bevel/straight 2x 0.35 kW; 12000 rpm
- Pneumatic 2-point adjustment of cross-cuts
- Pre-milling unit 2 x 0.55 kW; 12000 rpm counter rotation
- Multifunction profile trimming unit 2 x 0.4 kW; 200 Hz; 12000 rpm
- Profile scraper With quick-change heads
- Glue joint scraper
- Buffing unit 2x 0.18 kW
- Pneumatic package for caps and scraper
- Power Control PC 20+ electronic control unit
- Pneumatic connection Min. 6 bar