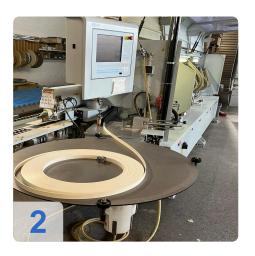

### Used HOMAG BRANDT Profiline KDF 650 with LigMatech Ecomat ZHR Retrun

Controls Power Control PC 20+

Single-sided edge banding machine for processing straight workpiece edges and for gluing and reworking various edge materials in longitudinal and transverse throughfeed.

#### **Technical Data:**

- Workpiece thickness: 8 60 mm
- Workpiece width
  - o min. 70 mm (for workpiece thickness 12-22 mm)
  - o min. 120 mm (for workpiece thickness 23-40 mm)
  - o min. d150 mm (for workpiece thickness 41-60 mm
- Workpiece protrusion: 38 mm
- Edge material roll 0.4 3 mm
- roll diameter max. 830 mm
- Edge material strips 0.4 12 mm
- Working height 950 mm
- Feed rate 8 -18 m/min
- Feed rate max. with profile cutter 11 m/min
- Feed max. with profile cutter in conjunction with VKNR 4839 14 m/min
- Unit equipment
- Joining unit 2 x 2.2kW; 200 Hz
- Gluing unit A12 Workpiece preheating, quickmelt application unit, glue reactivation (infrared emitter), automatic edge magazine with reinforced pre-cutting shears, pressure zone with driven main pressure roller and 3 free-running holding pressure rollers.
- Cross-cut unit bevel/straight 2x 0.35 kW; 12000 rpm
- Pneumatic 2-point adjustment of cross-cuts
- Pre-milling unit 2 x 0.55 kW; 12000 rpm counter rotation
- Multifunction profile trimming unit 2 x 0.4 kW; 200 Hz; 12000 rpm
- Profile scraper With quick-change heads
- Glue joint scraper
- Buffing unit 2x 0.18 kW
- Pneumatic package for caps and scraper
- Power Control PC 20+ electronic control unit
- Pneumatic connection Min. 6 bar