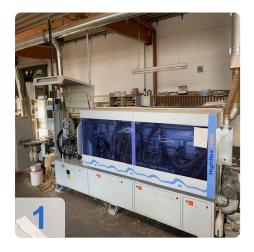

### Used HOMAG BRANDT Profiline KDF 650 with LigMatech Ecomat ZHR Retrun

Controls Power Control PC 20+

Single-sided edge banding machine for processing straight workpiece edges and for gluing and reworking various edge materials in longitudinal and transverse throughfeed.

#### **Technical Data:**

- Workpiece thickness: 8 60 mm
- Workpiece width
  - o min. 70 mm (for workpiece thickness 12-22 mm)
  - o min. 120 mm (for workpiece thickness 23-40 mm)
  - o min. d150 mm (for workpiece thickness 41-60 mm
- Workpiece protrusion: 38 mm
- Edge material roll 0.4 3 mm
- roll diameter max. 830 mm
- Edge material strips 0.4 12 mm
- Working height 950 mm
- Feed rate 8 -18 m/min
- Feed rate max. with profile cutter 11 m/min
- Feed max. with profile cutter in conjunction with VKNR 4839 14 m/min
- Unit equipment
- Joining unit 2 x 2.2kW; 200 Hz
- Gluing unit A12 Workpiece preheating, quickmelt application unit, glue reactivation (infrared emitter), automatic edge magazine with reinforced pre-cutting shears, pressure zone with driven main pressure roller and 3 free-running holding pressure rollers.
- Cross-cut unit bevel/straight 2x 0.35 kW; 12000 rpm
- Pneumatic 2-point adjustment of cross-cuts
- Pre-milling unit 2 x 0.55 kW; 12000 rpm counter rotation
- Multifunction profile trimming unit 2 x 0.4 kW; 200 Hz; 12000 rpm
- Profile scraper With quick-change heads
- Glue joint scraper
- Buffing unit 2x 0.18 kW
- Pneumatic package for caps and scraper
- Power Control PC 20+ electronic control unit
- Pneumatic connection Min. 6 bar

# **Images:**

Page 4

Page 5

Generated on 08.05.2024 Page 6

| OB          | Codo for bu   | northway occo     | t trada dalani   | InvintIndfluodo/7760 |
|-------------|---------------|-------------------|------------------|----------------------|
| <b>U</b> IN | Code for fill | LDS.// W W W.a55E | t-ii aue.ue/eii/ | /print/pdf/node/7768 |