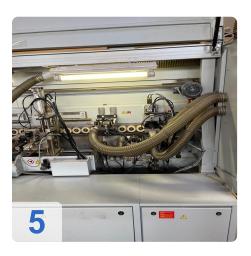

### Used HOMAG BRANDT Profiline KDF 650 with LigMatech Ecomat ZHR Retrun

Controls Power Control PC 20+

Single-sided edge banding machine for processing straight workpiece edges and for gluing and reworking various edge materials in longitudinal and transverse throughfeed.

#### **Technical Data:**

- Workpiece thickness: 8 60 mm
- Workpiece width
  - o min. 70 mm (for workpiece thickness 12-22 mm)
  - o min. 120 mm (for workpiece thickness 23-40 mm)
  - o min. d150 mm (for workpiece thickness 41-60 mm
- Workpiece protrusion: 38 mm
- Edge material roll 0.4 3 mm
- roll diameter max. 830 mm
- Edge material strips 0.4 12 mm
- Working height 950 mm
- Feed rate 8 -18 m/min
- Feed rate max. with profile cutter 11 m/min
- Feed max. with profile cutter in conjunction with VKNR 4839 14 m/min
- Unit equipment
- Joining unit 2 x 2.2kW; 200 Hz
- Gluing unit A12 Workpiece preheating, quickmelt application unit, glue reactivation (infrared emitter), automatic edge magazine with reinforced pre-cutting shears, pressure zone with driven main pressure roller and 3 free-running holding pressure rollers.
- Cross-cut unit bevel/straight 2x 0.35 kW; 12000 rpm
- Pneumatic 2-point adjustment of cross-cuts
- Pre-milling unit 2 x 0.55 kW; 12000 rpm counter rotation
- Multifunction profile trimming unit 2 x 0.4 kW; 200 Hz; 12000 rpm
- Profile scraper With quick-change heads
- Glue joint scraper
- Buffing unit 2x 0.18 kW
- Pneumatic package for caps and scraper
- Power Control PC 20+ electronic control unit
- Pneumatic connection Min. 6 bar