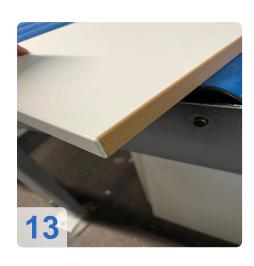

#### **Technical Data:**

- Workpiece thickness: 8 60 mm
- Workpiece width
  - o min. 70 mm (for workpiece thickness 12-22 mm)
  - o min. 120 mm (for workpiece thickness 23-40 mm)
  - o min. d150 mm (for workpiece thickness 41-60 mm
- Workpiece protrusion: 38 mm
- Edge material roll 0.4 3 mm
- roll diameter max. 830 mm
- Edge material strips 0.4 12 mm
- Working height 950 mm
- Feed rate 8 -18 m/min
- Feed rate max. with profile cutter 11 m/min
- Feed max. with profile cutter in conjunction with VKNR 4839 14 m/min
- Unit equipment
- Joining unit 2 x 2.2kW; 200 Hz
- Gluing unit A12 Workpiece preheating, quickmelt application unit, glue reactivation (infrared emitter), automatic edge magazine with reinforced pre-cutting shears, pressure zone with driven main pressure roller and 3 free-running holding pressure rollers.
- Cross-cut unit bevel/straight 2x 0.35 kW; 12000 rpm
- Pneumatic 2-point adjustment of cross-cuts
- Pre-milling unit 2 x 0.55 kW; 12000 rpm counter rotation
- Multifunction profile trimming unit 2 x 0.4 kW; 200 Hz; 12000 rpm
- Profile scraper With quick-change heads
- Glue joint scraper
- Buffing unit 2x 0.18 kW
- Pneumatic package for caps and scraper
- Power Control PC 20+ electronic control unit
- Pneumatic connection Min. 6 bar