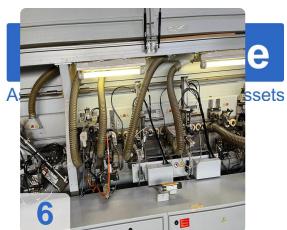

### Used HOMAG BRANDT Profiline KDF 650 with LigMatech Ecomat ZHR Retrun

Controls Power Control PC 20+

Single-sided edge banding machine for processing straight workpiece edges and for gluing and reworking various edge materials in longitudinal and transverse throughfeed.

#### **Technical Data:**

- Workpiece thickness: 8 60 mm
- Workpiece width
  - o min. 70 mm (for workpiece thickness 12-22 mm)
  - o min. 120 mm (for workpiece thickness 23-40 mm)
  - o min. d150 mm (for workpiece thickness 41-60 mm
- Workpiece protrusion: 38 mm
- Edge material roll 0.4 3 mm
- roll diameter max. 830 mm
- Edge material strips 0.4 12 mm
- Working height 950 mm
- Feed rate 8 -18 m/min
- Feed rate max. with profile cutter 11 m/min
- Feed max. with profile cutter in conjunction with VKNR 4839 14 m/min
- Unit equipment
- Joining unit 2 x 2.2kW; 200 Hz
- Gluing unit A12 Workpiece preheating, quickmelt application unit, glue reactivation (infrared emitter), automatic edge magazine with reinforced pre-cutting shears, pressure zone with driven main pressure roller and 3 free-running holding pressure rollers.
- Cross-cut unit bevel/straight 2x 0.35 kW; 12000 rpm
- Pneumatic 2-point adjustment of cross-cuts
- Pre-milling unit 2 x 0.55 kW; 12000 rpm counter rotation
- Multifunction profile trimming unit 2 x 0.4 kW; 200 Hz; 12000 rpm
- Profile scraper With quick-change heads
- Glue joint scraper
- Buffing unit 2x 0.18 kW
- Pneumatic package for caps and scraper
- Power Control PC 20+ electronic control unit
- Pneumatic connection Min. 6 bar