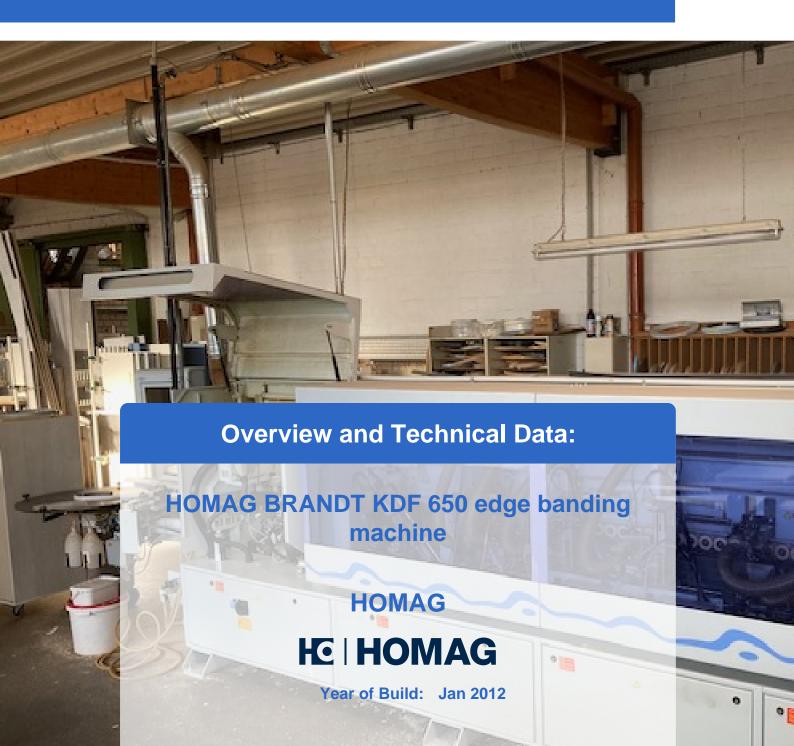

### Used HOMAG BRANDT Profiline KDF 650 with LigMatech Ecomat ZHR Retrun

Controls Power Control PC 20+

Single-sided edge banding machine for processing straight workpiece edges and for gluing and reworking various edge materials in longitudinal and transverse throughfeed.

#### **Technical Data:**

- Workpiece thickness: 8 60 mm
- Workpiece width
  - o min. 70 mm (for workpiece thickness 12-22 mm)
  - o min. 120 mm (for workpiece thickness 23-40 mm)
  - o min. d150 mm (for workpiece thickness 41-60 mm
- Workpiece protrusion: 38 mm
- Edge material roll 0.4 3 mm
- roll diameter max. 830 mm
- Edge material strips 0.4 12 mm
- Working height 950 mm
- Feed rate 8 -18 m/min
- Feed rate max. with profile cutter 11 m/min
- Feed max. with profile cutter in conjunction with VKNR 4839 14 m/min
- Unit equipment
- Joining unit 2 x 2.2kW; 200 Hz
- Gluing unit A12 Workpiece preheating, quickmelt application unit, glue reactivation (infrared emitter), automatic edge magazine with reinforced pre-cutting shears, pressure zone with driven main pressure roller and 3 free-running holding pressure rollers.
- Cross-cut unit bevel/straight 2x 0.35 kW; 12000 rpm
- Pneumatic 2-point adjustment of cross-cuts
- Pre-milling unit 2 x 0.55 kW; 12000 rpm counter rotation
- Multifunction profile trimming unit 2 x 0.4 kW; 200 Hz; 12000 rpm
- Profile scraper With quick-change heads
- Glue joint scraper
- Buffing unit 2x 0.18 kW
- Pneumatic package for caps and scraper
- Power Control PC 20+ electronic control unit
- Pneumatic connection Min. 6 bar