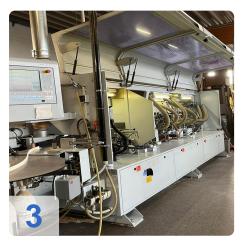

### Used HOMAG BRANDT Profiline KDF 650 with LigMatech Ecomat ZHR Retrun

Controls Power Control PC 20+

Single-sided edge banding machine for processing straight workpiece edges and for gluing and reworking various edge materials in longitudinal and transverse throughfeed.

#### **Technical Data:**

- Workpiece thickness: 8 60 mm
- Workpiece width
  - o min. 70 mm (for workpiece thickness 12-22 mm)
  - o min. 120 mm (for workpiece thickness 23-40 mm)
  - o min. d150 mm (for workpiece thickness 41-60 mm
- Workpiece protrusion: 38 mm
- Edge material roll 0.4 3 mm
- roll diameter max. 830 mm
- Edge material strips 0.4 12 mm
- Working height 950 mm
- Feed rate 8 -18 m/min
- Feed rate max. with profile cutter 11 m/min
- Feed max. with profile cutter in conjunction with VKNR 4839 14 m/min
- Unit equipment
- Joining unit 2 x 2.2kW; 200 Hz
- Gluing unit A12 Workpiece preheating, quickmelt application unit, glue reactivation (infrared emitter), automatic edge magazine with reinforced pre-cutting shears, pressure zone with driven main pressure roller and 3 free-running holding pressure rollers.
- Cross-cut unit bevel/straight 2x 0.35 kW; 12000 rpm
- Pneumatic 2-point adjustment of cross-cuts
- Pre-milling unit 2 x 0.55 kW; 12000 rpm counter rotation
- Multifunction profile trimming unit 2 x 0.4 kW; 200 Hz; 12000 rpm
- Profile scraper With quick-change heads
- Glue joint scraper
- Buffing unit 2x 0.18 kW
- Pneumatic package for caps and scraper
- Power Control PC 20+ electronic control unit
- Pneumatic connection Min. 6 bar

# **Images:**

Page 4

Page 5

Generated on 08.05.2024 Page 6

| OB          | Codo for bu   | northway occo     | t trada dalani   | InvintIndfluodo/7760 |
|-------------|---------------|-------------------|------------------|----------------------|
| <b>U</b> IN | Code for fill | LDS.// W W W.a55E | t-ii aue.ue/eii/ | /print/pdf/node/7768 |