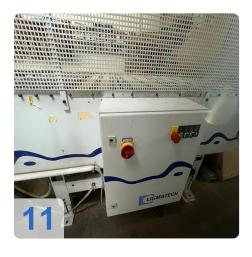

### Used HOMAG BRANDT Profiline KDF 650 with LigMatech Ecomat ZHR Retrun

Controls Power Control PC 20+

Single-sided edge banding machine for processing straight workpiece edges and for gluing and reworking various edge materials in longitudinal and transverse throughfeed.

#### **Technical Data:**

- Workpiece thickness: 8 60 mm
- Workpiece width
  - o min. 70 mm (for workpiece thickness 12-22 mm)
  - o min. 120 mm (for workpiece thickness 23-40 mm)
  - o min. d150 mm (for workpiece thickness 41-60 mm
- Workpiece protrusion: 38 mm
- Edge material roll 0.4 3 mm
- roll diameter max. 830 mm
- Edge material strips 0.4 12 mm
- Working height 950 mm
- Feed rate 8 -18 m/min
- Feed rate max. with profile cutter 11 m/min
- Feed max. with profile cutter in conjunction with VKNR 4839 14 m/min
- Unit equipment
- Joining unit 2 x 2.2kW; 200 Hz
- Gluing unit A12 Workpiece preheating, quickmelt application unit, glue reactivation (infrared emitter), automatic edge magazine with reinforced pre-cutting shears, pressure zone with driven main pressure roller and 3 free-running holding pressure rollers.
- Cross-cut unit bevel/straight 2x 0.35 kW; 12000 rpm
- Pneumatic 2-point adjustment of cross-cuts
- Pre-milling unit 2 x 0.55 kW; 12000 rpm counter rotation
- Multifunction profile trimming unit 2 x 0.4 kW; 200 Hz; 12000 rpm
- Profile scraper With quick-change heads
- Glue joint scraper
- Buffing unit 2x 0.18 kW
- Pneumatic package for caps and scraper
- Power Control PC 20+ electronic control unit
- Pneumatic connection Min. 6 bar