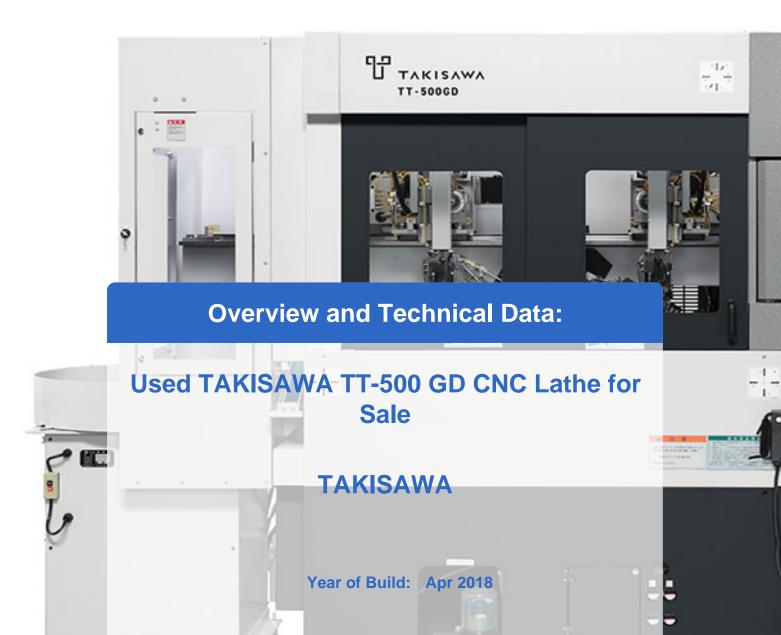

# Used TAKISAWA TT-500 GD CNC lathe with two integrated loading gantries

CNC control FANUC Oi-TF

Technical data:

- Drive power: 3.7/7.5 KW (each spindle)
- Speeds: 5,000 min /-1 ( each spindle )
- Spindle noses F-80 ( each spindle )
- 5-fold linear turret ( each spindle )
- Closed clamping cylinder Kitagawa Y0715RE (each spindle)
- Closed chuck Kitagawa N-05 (each spindle)
- M function to open/close the chuck ( each spindle )
- Foot switch for chuck (each spindle)
- Chuck blow-out via M-command ( each spindle )

#### **Gantry loader**

- 1 gantry loader type D
- Raku Raku loader
- Turning station
- Automatic loading and unloading door (each spindle)
- Deposit chute for test part

The **TAKISAWA TT-500GD** supports 5" chuck, which is minimum in parallel twin-spindle CNC lathe TT series. A twin gantry provided as standard is optimum for workpieces with short machining tact time, and the loading time is accelerated to 2.5 seconds. So, the non-cutting time is further reduced.