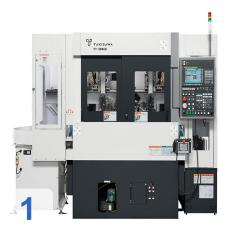

## **Technical Data:**

Control: CNC Machine Hours: 12600.00 hrs. Turning lenght: 50.00 mm Turning diameter: 50.00 mm Spindle Speed: 5000.00 rpm Tool Capacity: 10 x Tailstock: No Bezel: No