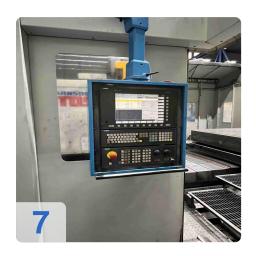

# **Used TOS Varnsdorf WHQ 13 CNC Boring Mill**

Control system SINUMERIK 840D

#### **Technical Data:**

Control: SINUMERIK 840D Spindle Speed: 5.000 rpm

Tool Holder: SK50 Tool Capacity: 60 x