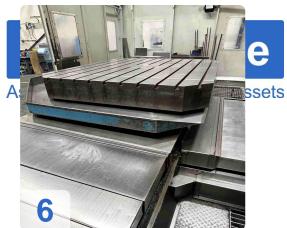

#### **Technical Daten**

- Spindel:
  - o Max. spindle speed: 1- 5000 rpm
  - Max. power of the main machine: 37 KW
  - End clamp of the tool DIN 69 872
  - o Filter station for cooling through the centre of the spindle
  - Cooling through Spindle: 13 -20 bar
- Travels:
  - o Vertical adjustment of the headstock (Y-axis): 2000 mm
  - o Transverse adjustment of the frame (Z-axis): 1600 mm
  - o Extended table reversal (X-axis) 2000 mm
  - rapid traverse:10m/min
- Table
  - o Clamping surface of the table mm x: 1800 x 2200 mm
  - o Max Weight on the table in the centre: 20.000 kg
  - o T-Nuten: 11x 22H8
- Tooling:
  - Max. number of toolsr: 60x pieces
  - o max. tool diameter 150mm
  - o max. tool diameter with free neighbouring box 320mm
  - o max. tool length 500mm
  - o max. tool weight 25kg
  - o Tool tool change time 15sec