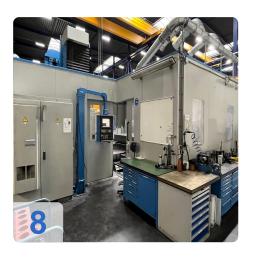

# **Used TOS Varnsdorf WHQ 13 CNC Boring Mill**

Control system SINUMERIK 840D

#### **Technical Daten**

- Spindel:
  - o Max. spindle speed: 1- 5000 rpm
  - Max. power of the main machine: 37 KW
  - End clamp of the tool DIN 69 872
  - o Filter station for cooling through the centre of the spindle
  - Cooling through Spindle: 13 -20 bar
- Travels:
  - o Vertical adjustment of the headstock (Y-axis): 2000 mm
  - o Transverse adjustment of the frame (Z-axis): 1600 mm
  - o Extended table reversal (X-axis) 2000 mm
  - rapid traverse:10m/min
- Table
  - o Clamping surface of the table mm x: 1800 x 2200 mm
  - o Max Weight on the table in the centre: 20.000 kg
  - o T-Nuten: 11x 22H8
- Tooling:
  - Max. number of toolsr: 60x pieces
  - o max. tool diameter 150mm
  - o max. tool diameter with free neighbouring box 320mm
  - o max. tool length 500mm
  - o max. tool weight 25kg
  - o Tool tool change time 15sec

# **Images:**

Page 5

| OR        | Code for | https://www     | accet-trad | a dalanl   | nrint/n    | df/node/7764  |
|-----------|----------|-----------------|------------|------------|------------|---------------|
| <b>UN</b> | Code Ioi | TILLUS.// W W W | .asstruau  | e.ue/eii/i | JI II IV D | ui/iiuue///04 |