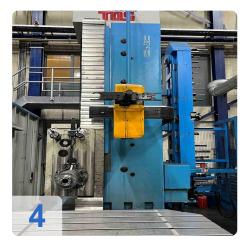

# **Used TOS Varnsdorf WHQ 13 CNC Boring Mill**

Control system SINUMERIK 840D

#### **Technical Daten**

- Spindel:
  - o Max. spindle speed: 1- 5000 rpm
  - Max. power of the main machine: 37 KW
  - End clamp of the tool DIN 69 872
  - o Filter station for cooling through the centre of the spindle
  - Cooling through Spindle: 13 -20 bar
- Travels:
  - o Vertical adjustment of the headstock (Y-axis): 2000 mm
  - o Transverse adjustment of the frame (Z-axis): 1600 mm
  - o Extended table reversal (X-axis) 2000 mm
  - rapid traverse:10m/min
- Table
  - o Clamping surface of the table mm x: 1800 x 2200 mm
  - o Max Weight on the table in the centre: 20.000 kg
  - o T-Nuten: 11x 22H8
- Tooling:
  - Max. number of toolsr: 60x pieces
  - o max. tool diameter 150mm
  - o max. tool diameter with free neighbouring box 320mm
  - o max. tool length 500mm
  - o max. tool weight 25kg
  - o Tool tool change time 15sec