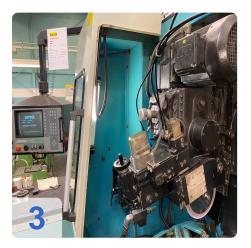

# Used LORCH CNC Turbo 910 saw blade sharpening machine

## **Dimensions and Weight:**

Height: 1.850 mm Length: 1.550 mm Width: 800 mm Weight: 925 kg