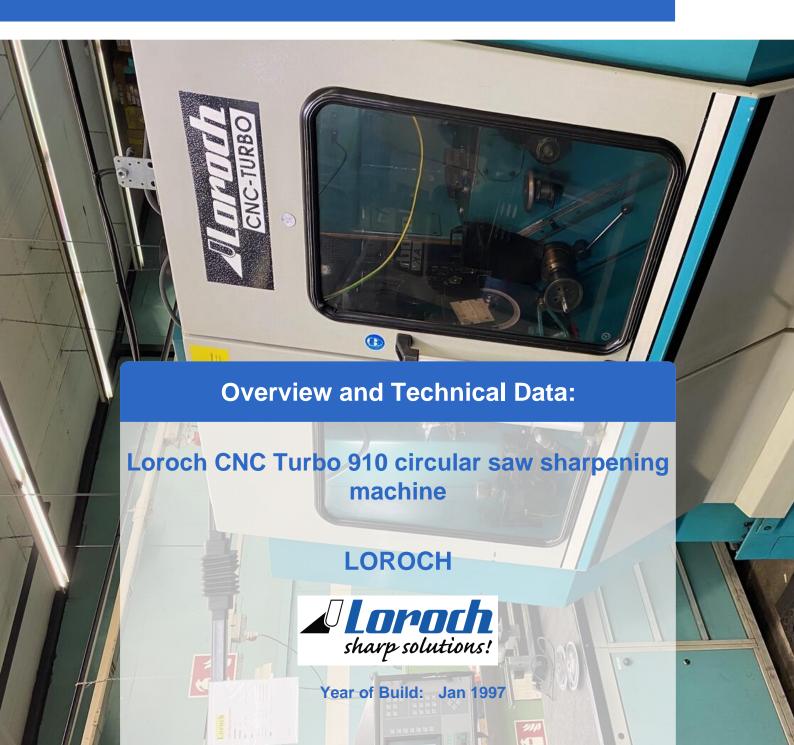

# Used LORCH CNC Turbo 910 saw blade sharpening machine

#### Technische Daten;

- Grinding range:
  - o Min. saw blade Ø: approx. Ø 80 mm
  - ∘ Max. Saw blade Ø: approx. Ø 910 mm
  - o Smallest tooth pitch: approx. 16
  - Largest tooth pitch: approx. 999
  - o Max. saw blade width Saw blade width: approx. 8 mm
  - o Min. tooth height: approx. 1.2 mm
  - o Max. tooth height Tooth height: approx. 14 mm
- Grinding wheels up to 250 mm
- Grinding wheel width: approx. 1.5 18 mm
- Spindle speed: 50-220 rpm
- X-axis: 510 mm
- Y-axis: 910 mm
- Lateral chamfering or bevelling up to max. 45 degrees
- Working speed: approx. 15 180 teeth / min
- Drive power: approx. 1.1 kW
- Dressing unit for ceramic grinding wheels
- Grinding with CBN + DIA + ceramic grinding wheels
- CAD programme for own tooth form programming
- A fire extinguishing system Kraft and Bauer
- Extraction as well as cleaning system with magnetic separator
- Coolant oil
- Total power requirement: 1.1 kW