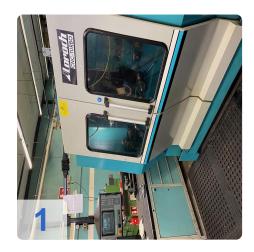

g wheels
- CAD programme for own tooth form programming
- A fire extinguishing system Kraft and Bauer
- Extraction as well as cleaning system with magnetic separator
- Coolant oil
- Total power requirement: 1.1 kW

According to Loroch, a circuit board seems to be defective on this machine, which is why there are problems with referencing, approx. 800 Euro

Powerful service centre for metal-cutting circular saw blades

Generated on 19.05.2024 Page 2



## **Technical Data:**

#### **Technical Data:**

Control: CNC

## **Dimensions and Weight:**

Height: 1.850 mm Length: 1.550 mm Width: 800 mm Weight: 925 kg

## **Buyer Information:**

Condition: Repairs required Available: Immediately

Sold as:

EXW (Ex Works - Incoterm)

VAT: 19 %

Buyers Premium: 18 % Location: Germany



## **Images:**



























Generated on 19.05.2024 Page 6



|          |          |               | -    | _   |       |             |          |        |         |         |          |
|----------|----------|---------------|------|-----|-------|-------------|----------|--------|---------|---------|----------|
| ۱.       | 2        | $\Gamma \cap$ | da i | for | httne | //www.asset | -trade c | la/an/ | nrint/n | ndf/nac | 10/77/13 |
| <br>K II | <b>\</b> |               | uc   |     |       |             |          |        |         |         | ICII TO  |

#### **Asset-Trade**

**Assessment and Sale of Used Assets world wide** 

**Am Sonnenhof 16** 

47800 Krefeld

**Germany** 

Tel.: +49 2151 32500 33