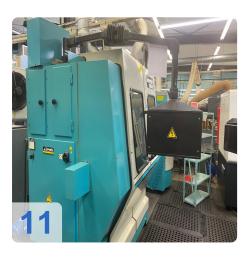

# Used LORCH CNC Turbo 910 saw blade sharpening machine

## **Dimensions and Weight:**

Height: 1.850 mm Length: 1.550 mm Width: 800 mm Weight: 925 kg