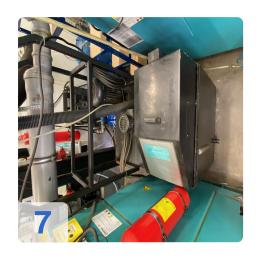

#### Technische Daten;

- Grinding range:
  - o Min. saw blade Ø: approx. Ø 80 mm
  - ∘ Max. Saw blade Ø: approx. Ø 910 mm
  - o Smallest tooth pitch: approx. 16
  - Largest tooth pitch: approx. 999
  - o Max. saw blade width Saw blade width: approx. 8 mm
  - o Min. tooth height: approx. 1.2 mm
  - o Max. tooth height Tooth height: approx. 14 mm
- Grinding wheels up to 250 mm
- Grinding wheel width: approx. 1.5 18 mm
- Spindle speed: 50-220 rpm
- X-axis: 510 mm
- Y-axis: 910 mm
- Lateral chamfering or bevelling up to max. 45 degrees
- Working speed: approx. 15 180 teeth / min
- Drive power: approx. 1.1 kW
- Dressing unit for ceramic grinding wheels
- Grinding with CBN + DIA + ceramic grinding wheels
- CAD programme for own tooth form programming
- A fire extinguishing system Kraft and Bauer
- Extraction as well as cleaning system with magnetic separator
- Coolant oil
- Total power requirement: 1.1 kW