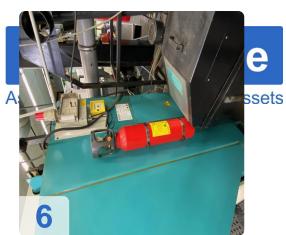

#### Technische Daten;

- Grinding range:
  - o Min. saw blade Ø: approx. Ø 80 mm
  - ∘ Max. Saw blade Ø: approx. Ø 910 mm
  - o Smallest tooth pitch: approx. 16
  - Largest tooth pitch: approx. 999
  - o Max. saw blade width Saw blade width: approx. 8 mm
  - o Min. tooth height: approx. 1.2 mm
  - o Max. tooth height Tooth height: approx. 14 mm
- Grinding wheels up to 250 mm
- Grinding wheel width: approx. 1.5 18 mm
- Spindle speed: 50-220 rpm
- X-axis: 510 mm
- Y-axis: 910 mm
- Lateral chamfering or bevelling up to max. 45 degrees
- Working speed: approx. 15 180 teeth / min
- Drive power: approx. 1.1 kW
- Dressing unit for ceramic grinding wheels
- Grinding with CBN + DIA + ceramic grinding wheels
- CAD programme for own tooth form programming
- A fire extinguishing system Kraft and Bauer
- Extraction as well as cleaning system with magnetic separator
- Coolant oil
- Total power requirement: 1.1 kW