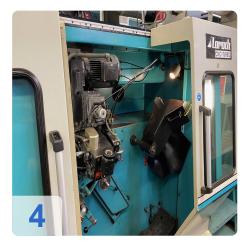

# Used LORCH CNC Turbo 910 saw blade sharpening machine

#### Technische Daten;

- Grinding range:
  - o Min. saw blade Ø: approx. Ø 80 mm
  - ∘ Max. Saw blade Ø: approx. Ø 910 mm
  - o Smallest tooth pitch: approx. 16
  - Largest tooth pitch: approx. 999
  - o Max. saw blade width Saw blade width: approx. 8 mm
  - o Min. tooth height: approx. 1.2 mm
  - o Max. tooth height Tooth height: approx. 14 mm
- Grinding wheels up to 250 mm
- Grinding wheel width: approx. 1.5 18 mm
- Spindle speed: 50-220 rpm
- X-axis: 510 mm
- Y-axis: 910 mm
- Lateral chamfering or bevelling up to max. 45 degrees
- Working speed: approx. 15 180 teeth / min
- Drive power: approx. 1.1 kW
- Dressing unit for ceramic grinding wheels
- Grinding with CBN + DIA + ceramic grinding wheels
- CAD programme for own tooth form programming
- A fire extinguishing system Kraft and Bauer
- Extraction as well as cleaning system with magnetic separator
- Coolant oil
- Total power requirement: 1.1 kW