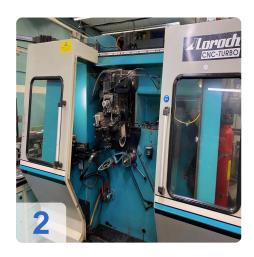

# Used LORCH CNC Turbo 910 saw blade sharpening machine

#### Technische Daten;

- Grinding range:
  - o Min. saw blade Ø: approx. Ø 80 mm
  - ∘ Max. Saw blade Ø: approx. Ø 910 mm
  - o Smallest tooth pitch: approx. 16
  - Largest tooth pitch: approx. 999
  - o Max. saw blade width Saw blade width: approx. 8 mm
  - o Min. tooth height: approx. 1.2 mm
  - o Max. tooth height Tooth height: approx. 14 mm
- Grinding wheels up to 250 mm
- Grinding wheel width: approx. 1.5 18 mm
- Spindle speed: 50-220 rpm
- X-axis: 510 mm
- Y-axis: 910 mm
- Lateral chamfering or bevelling up to max. 45 degrees
- Working speed: approx. 15 180 teeth / min
- Drive power: approx. 1.1 kW
- Dressing unit for ceramic grinding wheels
- Grinding with CBN + DIA + ceramic grinding wheels
- CAD programme for own tooth form programming
- A fire extinguishing system Kraft and Bauer
- Extraction as well as cleaning system with magnetic separator
- Coolant oil
- Total power requirement: 1.1 kW