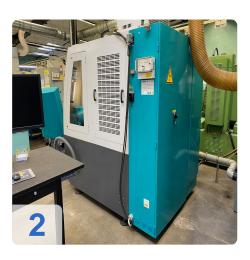

#### Technical data

- Travels Glass scales X, Y, Z
  - X-axis 400 mm / 20'000 mm/mim
  - Y-axis 300 mm / 5'000 mm/min
  - Z-axis 280mm / 20'000 mm/min
  - Resolution X/Y/Z : 0,0001 mm
- Centre height: 210 mm
- Spindle:
  - Spindle speed: 10000 Rpm
  - Drive power 15KW
  - Grinding wheel holder: HSK 50
  - Wheel diameter up to: 50-250 mm
  - Grinding wheel changer 8 pieces
  - Grinding wheel button
- Other
  - CO2 fire extinguishing system
  - 3D tracer
  - Hydr. voltage ISO 50
  - Network connection
  - Interface to Zoller measuring devices
- Grinding software Standard-WZ
  - Kennermetal-Hertel SE,TX,TF,Unidrill B9XX
  - Sandvik
  - Profile tools
  - Woodworking tools
  - 3D simulation