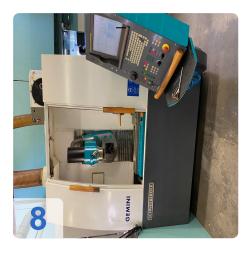

# SCHNEEBERGER Gemini DMR - AWL 5-Axis CNC tool grinder

**SCHNEEBERGER** 

Year of Build: Jan 2008

# **Used SCHNEEBERGER Gemini DMR - AWL**

## 5 axes CNC tool grinding machine

CNC control Fanuc 160i MB

#### Technical data

- Travels Glass scales X, Y, Z
  - X-axis 400 mm / 20'000 mm/mim
  - Y-axis 300 mm / 5'000 mm/min
  - Z-axis 280mm / 20'000 mm/min
  - Resolution X/Y/Z : 0,0001 mm
- Centre height: 210 mm
- Spindle:
  - Spindle speed: 10000 Rpm
  - Drive power 15KW
  - Grinding wheel holder: HSK 50
  - Wheel diameter up to: 50-250 mm
  - Grinding wheel changer 8 pieces
  - Grinding wheel button
- Other
  - CO2 fire extinguishing system
  - 3D tracer
  - Hydr. voltage ISO 50
  - Network connection
  - Interface to Zoller measuring devices
- Grinding software Standard-WZ
  - Kennermetal-Hertel SE,TX,TF,Unidrill B9XX
  - Sandvik
  - Profile tools
  - Woodworking tools
  - 3D simulation