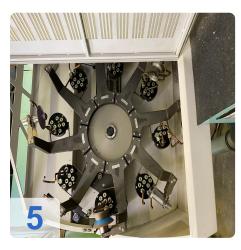

# SCHNEEBERGER Gemini DMR - AWL 5-Axis CNC tool grinder

**SCHNEEBERGER** 

Year of Build: Jan 2008

# **Used SCHNEEBERGER Gemini DMR - AWL**