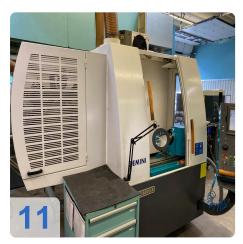

end mills are all part of the standard requirement.

There are specific software packages, grinding processes and clamping systems for the production of shaper cutters with highly dynamic segmented hob grinding, the regrinding of gear cutting tools, end mills, shaper cutters and bevel gear cutters.

CNC grinding of knives for the paper, foodstuffs and plastics industries, profile grinding, cylindrical grinding and surface grinding.



### **Technical Data:**

#### **Technical Data:**

Control: Series 16i

#### **Dimensions and Weight:**

Height: 220 mm Length: 3.000 mm Width: 2.500 mm Weight: 8.000 kg

#### **Buyer Information:**

Condition: Very good condition Available: Sold Sold as: EXW (Ex Works - Incoterm) VAT: 19 % Buyers Premium: 18 % Location: Germany



### Images:









































### Video:





QR Code for https://www.asset-trade.de/en/print/pdf/node/7742

**Asset-Trade** 

Assessment and Sale of Used Assets world wide

Am Sonnenhof 16

47800 Krefeld

Germany

Tel.: +49 2151 32500 33