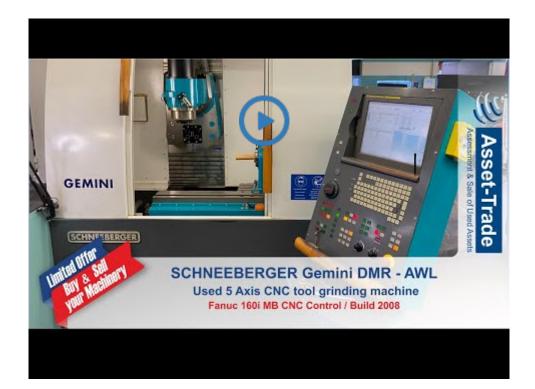

# SCHNEEBERGER Gemini DMR - AWL 5-Axis CNC tool grinder

**SCHNEEBERGER** 

Year of Build: Jan 2008

# **Used SCHNEEBERGER Gemini DMR - AWL**

## 5 axes CNC tool grinding machine

CNC control Fanuc 160i MB