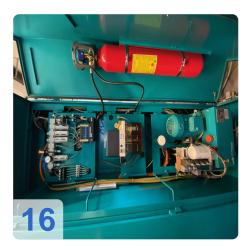

#### Technical data

- Travels Glass scales X, Y, Z
  - X-axis 400 mm / 20'000 mm/mim
  - Y-axis 300 mm / 5'000 mm/min
  - Z-axis 280mm / 20'000 mm/min
  - Resolution X/Y/Z : 0,0001 mm
- Centre height: 210 mm
- Spindle:
  - Spindle speed: 10000 Rpm
  - Drive power 15KW
  - Grinding wheel holder: HSK 50
  - Wheel diameter up to: 50-250 mm
  - Grinding wheel changer 8 pieces
  - Grinding wheel button
- Other
  - CO2 fire extinguishing system
  - 3D tracer
  - Hydr. voltage ISO 50
  - Network connection
  - Interface to Zoller measuring devices
- Grinding software Standard-WZ
  - Kennermetal-Hertel SE,TX,TF,Unidrill B9XX
  - Sandvik
  - Profile tools
  - Woodworking tools
  - 3D simulation