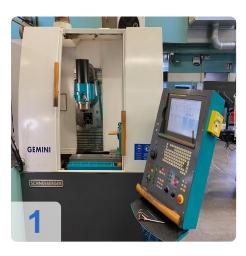

# SCHNEEBERGER Gemini DMR - AWL 5-Axis CNC tool grinder

**SCHNEEBERGER** 

Year of Build: Jan 2008

# **Used SCHNEEBERGER Gemini DMR - AWL**

## 5 axes CNC tool grinding machine

CNC control Fanuc 160i MB

#### Technical data

- Travels Glass scales X, Y, Z
  - X-axis 400 mm / 20'000 mm/mim
  - Y-axis 300 mm / 5'000 mm/min
  - Z-axis 280mm / 20'000 mm/min
  - Resolution X/Y/Z : 0,0001 mm
- Centre height: 210 mm
- Spindle:
  - Spindle speed: 10000 Rpm
  - Drive power 15KW
  - Grinding wheel holder: HSK 50
  - Wheel diameter up to: 50-250 mm
  - Grinding wheel changer 8 pieces
  - Grinding wheel button
- Other
  - CO2 fire extinguishing system
  - 3D tracer
  - Hydr. voltage ISO 50
  - Network connection
  - Interface to Zoller measuring devices
- Grinding software Standard-WZ
  - Kennermetal-Hertel SE,TX,TF,Unidrill B9XX
  - Sandvik
  - Profile tools
  - Woodworking tools
  - 3D simulation