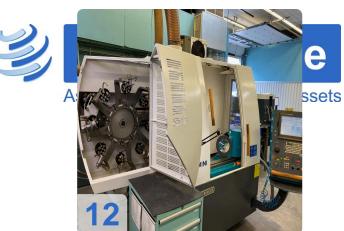

# SCHNEEBERGER Gemini DMR - AWL 5-Axis CNC tool grinder

**SCHNEEBERGER** 

Year of Build: Jan 2008

# **Used SCHNEEBERGER Gemini DMR - AWL**

## 5 axes CNC tool grinding machine

CNC control Fanuc 160i MB

The SCHNEEBERG GEMINI DMR is a high-performance 5-axis CNC grinding machine with high performance and autonomy for the serial production of end mills, drills, profile

tools, profile grinding of pinion cutters and hob peeling cutters, as well as production grinding tasks such as profile grinding and flat grinding.

The gemini is the 5-axis CNC grinding machine for the serial production of cutting tools. Complete processing around OD and face, up to 300 mm cutting length, diameter up to 300 mm, maximum workpiece length that can be clamped 400 mm.