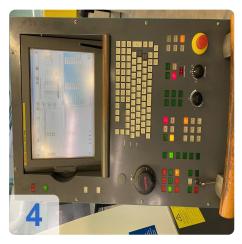

## 5 axes CNC tool grinding machine

CNC control Fanuc 160i MB

#### Technical data

- Travels Glass scales X, Y, Z
  - X-axis 400 mm / 20'000 mm/mim
  - Y-axis 300 mm / 5'000 mm/min
  - Z-axis 280mm / 20'000 mm/min
  - Resolution X/Y/Z : 0,0001 mm
- Centre height: 210 mm
- Spindle:
  - Spindle speed: 10000 Rpm
  - Drive power 15KW
  - Grinding wheel holder: HSK 50
  - Wheel diameter up to: 50-250 mm
  - Grinding wheel changer 8 pieces
  - Grinding wheel button
- Other
  - CO2 fire extinguishing system
  - 3D tracer
  - Hydr. voltage ISO 50
  - Network connection
  - Interface to Zoller measuring devices
- Grinding software Standard-WZ
  - Kennermetal-Hertel SE,TX,TF,Unidrill B9XX
  - Sandvik
  - Profile tools
  - Woodworking tools
  - 3D simulation

#### **Technical Data:**

Control: Series 16i