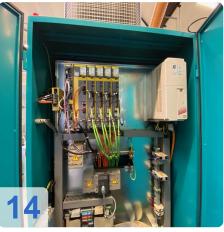

#### Technical data

- Travels Glass scales X, Y, Z
  - X-axis 400 mm / 20'000 mm/mim
  - Y-axis 300 mm / 5'000 mm/min
  - Z-axis 280mm / 20'000 mm/min
  - Resolution X/Y/Z : 0,0001 mm
- Centre height: 210 mm
- Spindle:
  - Spindle speed: 10000 Rpm
  - Drive power 15KW
  - Grinding wheel holder: HSK 50
  - Wheel diameter up to: 50-250 mm
  - Grinding wheel changer 8 pieces
  - Grinding wheel button
- Other
  - CO2 fire extinguishing system
  - 3D tracer
  - Hydr. voltage ISO 50
  - Network connection
  - Interface to Zoller measuring devices
- Grinding software Standard-WZ
  - Kennermetal-Hertel SE,TX,TF,Unidrill B9XX
  - Sandvik
  - Profile tools
  - Woodworking tools
  - 3D simulation