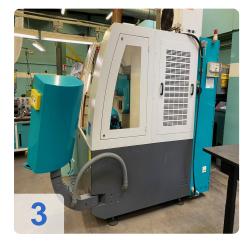

# SCHNEEBERGER Gemini DMR - AWL 5-Axis CNC tool grinder

**SCHNEEBERGER** 

Year of Build: Jan 2008

# **Used SCHNEEBERGER Gemini DMR - AWL**

#### **Dimensions and Weight:**

Height: 220 mm Length: 3.000 mm Width: 2.500 mm Weight: 8.000 kg