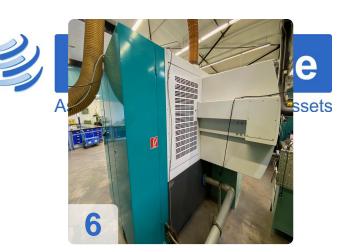

# SCHNEEBERGER Gemini DMR - AWL 5-Axis CNC tool grinder

**SCHNEEBERGER** 

Year of Build: Jan 2008

# **Used SCHNEEBERGER Gemini DMR - AWL**

## 5 axes CNC tool grinding machine

CNC control Fanuc 160i MB