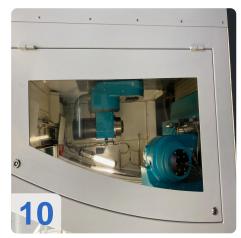

#### Technical data

- Travels Glass scales X, Y, Z
  - X-axis 400 mm / 20'000 mm/mim
  - Y-axis 300 mm / 5'000 mm/min
  - Z-axis 280mm / 20'000 mm/min
  - Resolution X/Y/Z : 0,0001 mm
- Centre height: 210 mm
- Spindle:
  - Spindle speed: 10000 Rpm
  - Drive power 15KW
  - Grinding wheel holder: HSK 50
  - Wheel diameter up to: 50-250 mm
  - Grinding wheel changer 8 pieces
  - Grinding wheel button
- Other
  - CO2 fire extinguishing system
  - 3D tracer
  - Hydr. voltage ISO 50
  - Network connection
  - Interface to Zoller measuring devices
- Grinding software Standard-WZ
  - Kennermetal-Hertel SE,TX,TF,Unidrill B9XX
  - Sandvik
  - Profile tools
  - Woodworking tools
  - 3D simulation

The SCHNEEBERG GEMINI DMR is a high-performance 5-axis CNC grinding machine with high performance and autonomy for the serial production of end mills, drills, profile

tools, profile grinding of pinion cutters and hob peeling cutters, as well as production grinding tasks such as profile grinding and flat grinding.

The gemini is the 5-axis CNC grinding machine for the serial production of cutting tools. Complete processing around OD and face, up to 300 mm cutting length, diameter up to 300 mm, maximum workpiece length that can be clamped 400 mm.