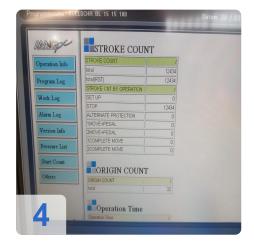

Ref. No.: 1415-041311000





## **Description:**

### Used AMADA HFE 50-20 Press break for Sale

CNC Control: OP 2000

#### **Technical Data:**

• Strength: 50 Tons

• Max. Bend Length: 2050 mm

• Distance between uprights:1665 mm

• Throat: 470 mm

• Vertical stroke: 200 mm

Axis number: 7x

Bending Speed: 17 mm/secWorking course: 100 mm

• Motor power: 6 kW



### **Technical Data:**

#### **Technical Data:**

Control: CNC

Machine Hours: 12434

### **Dimensions and Weight:**

Height: 2.500 mm Length: 2.800 mm Width: 1.800 mm Weight: 4.700 kg

#### **Buyer Information:**

Condition: Very good condition

Available: Sold

Sold as:

EXW (Ex Works - Incoterm)

VAT: 19 %

Buyers Premium: 18 % Location: Germany



# **Images:**













## Video:





|             |          | and the second second | and the second s |            |         |                |
|-------------|----------|-----------------------|---------------------------------------------------------------------------------------------------------------------------------------------------------------------------------------------------------------------------------------------------------------------------------------------------------------------------------------------------------------------------------------------------------------------------------------------------------------------------------------------------------------------------------------------------------------------------------------------------------------------------------------------