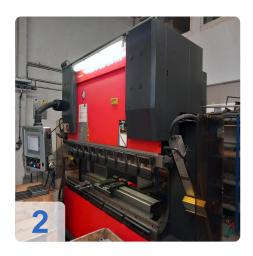

### Used AMADA HFE 50-20 Press break for Sale

CNC Control: OP 2000

#### **Technical Data:**

• Strength: 50 Tons

• Max. Bend Length: 2050 mm

• Distance between uprights:1665 mm

• Throat: 470 mm

• Vertical stroke: 200 mm

Axis number: 7x

Bending Speed: 17 mm/secWorking course: 100 mm

### **Dimensions and Weight:**

Height: 2.500 mm Length: 2.800 mm Width: 1.800 mm Weight: 4.700 kg