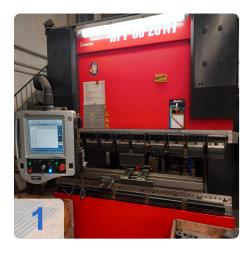

### Used AMADA HFE 50-20 Press break for Sale

CNC Control: OP 2000

#### **Technical Data:**

• Strength: 50 Tons

• Max. Bend Length: 2050 mm

• Distance between uprights:1665 mm

• Throat: 470 mm

• Vertical stroke: 200 mm

Axis number: 7x

Bending Speed: 17 mm/secWorking course: 100 mm