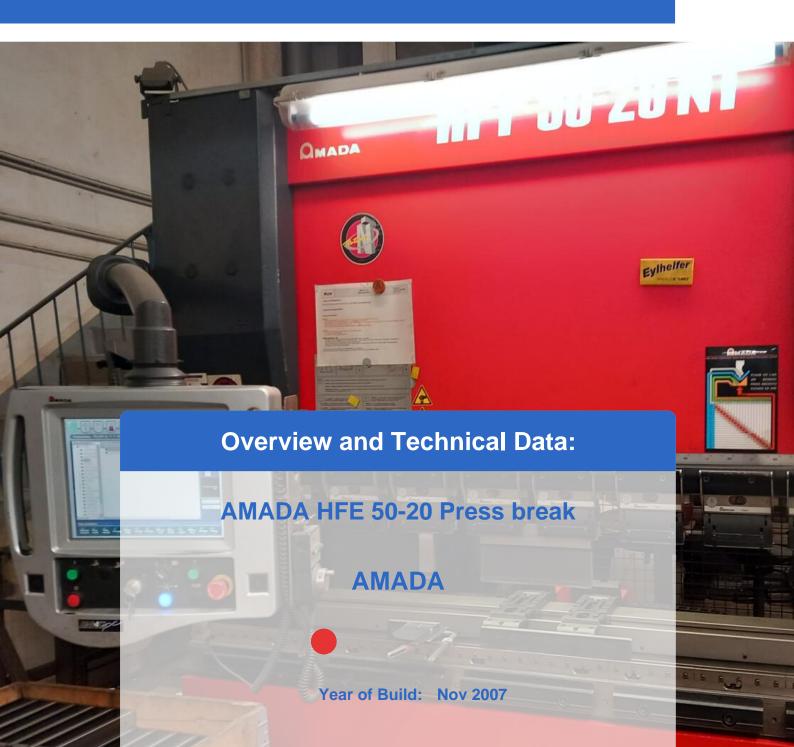

### Used AMADA HFE 50-20 Press break for Sale

CNC Control: OP 2000

#### **Technical Data:**

• Strength: 50 Tons

• Max. Bend Length: 2050 mm

• Distance between uprights:1665 mm

• Throat: 470 mm

• Vertical stroke: 200 mm

Axis number: 7x

Bending Speed: 17 mm/secWorking course: 100 mm

#### **Technical Data:**

Control: CNC

Machine Hours: 12434