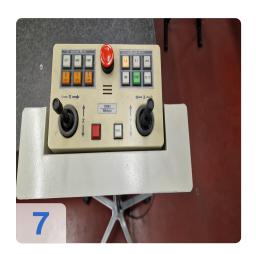

# **Used MITUTOYO CHN1612 Gantry CMM for sale**

#### **Technical Data:**

Control: CNC