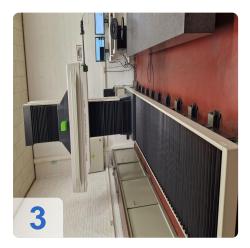

# **Used MITUTOYO CHN1612 Gantry CMM for sale**

### Measuring Range:

- X = 3048.00 mm (120.00 in)
- Y = 1219.20 mm (48.00 in)
- Z = 1625.60 mm (64.00 in)