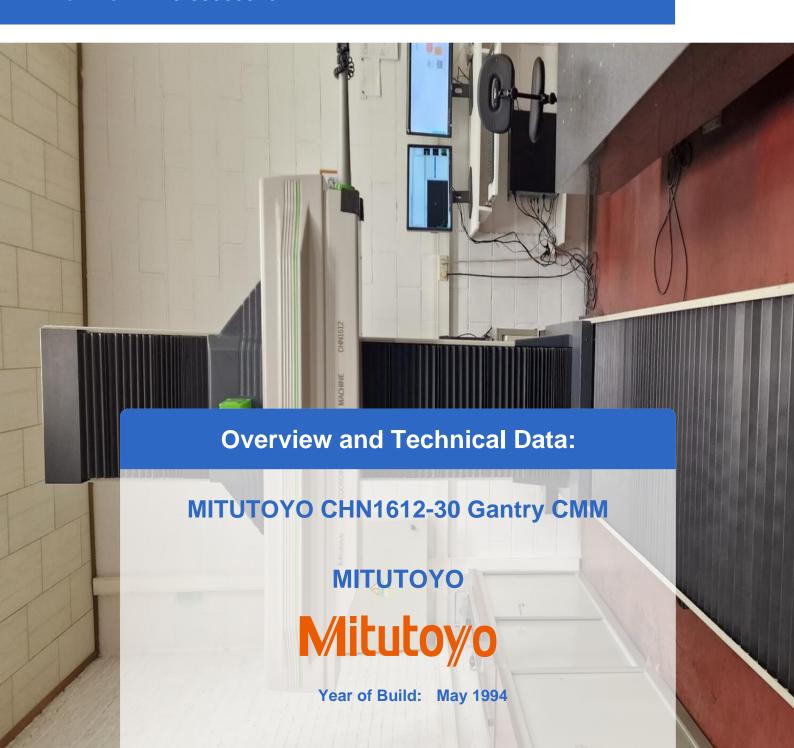

# **Used MITUTOYO CHN1612 Gantry CMM for sale**

### Measuring Range:

- X = 3048.00 mm (120.00 in)
- Y = 1219.20 mm (48.00 in)
- Z = 1625.60 mm (64.00 in)