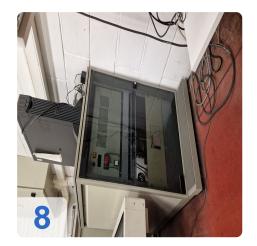

# **Used MITUTOYO CHN1612 Gantry CMM for sale**

# **Images:**

Page 5

| OR     | Code for | https://www | asset-trade | de/en/     | nrint/n | df/node/7390 |
|--------|----------|-------------|-------------|------------|---------|--------------|
| GK I V | COUC IOI |             | .asstruaut  | 5.UC/CII/I |         | ui/iiuuc/i   |