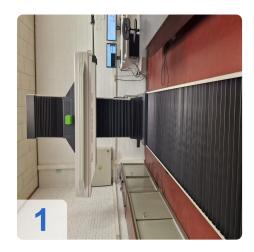

# **Used MITUTOYO CHN1612 Gantry CMM for sale**

### Measuring Range:

- X = 3048.00 mm (120.00 in)
- Y = 1219.20 mm (48.00 in)
- Z = 1625.60 mm (64.00 in)