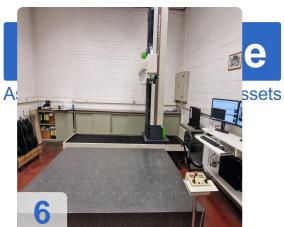

# **Used MITUTOYO CHN1612 Gantry CMM for sale**

### Measuring Range:

- X = 3048.00 mm (120.00 in)
- Y = 1219.20 mm (48.00 in)
- Z = 1625.60 mm (64.00 in)