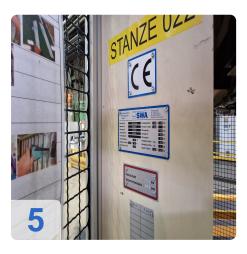

# Used SWA punching machine 400kN automotive plastic

- CNC Controls: Siemens
- Tool type: Pressure generator with punching tool

Technical data:

- Table surface (WxD): 2200 x 1100 mm
- Clamping force: 400 kN
- Opening width: 1000 mm
- Opening force: 180 kN
- Follow-up time: 194 ms
- Safety distance: 388 (to be 520) mm
- Operating pressure hydraulics: max. 250 bar
- Operating pressure pneumatics: min. 6 bar
- Hydr. tank capacity: 300 I
- Connected load: 30 kW
- Operating voltage and frequency: 400 V/ 50 Hz
- Weight: 9500 kg