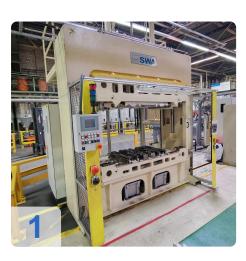

# Used SWA punching machine 400kN automotive plastic

- CNC Controls: Siemens
- Tool type: Pressure generator with punching tool

Technical data:

- Table surface (WxD): 2200 x 1100 mm
- Clamping force: 400 kN
- Opening width: 1000 mm
- Opening force: 180 kN
- Follow-up time: 194 ms
- Safety distance: 388 (to be 520) mm
- Operating pressure hydraulics: max. 250 bar
- Operating pressure pneumatics: min. 6 bar
- Hydr. tank capacity: 300 I
- Connected load: 30 kW
- Operating voltage and frequency: 400 V/ 50 Hz
- Weight: 9500 kg

Still under Power. Further data on request

The SWA hydraulic plastic presses with 400kn are perfect for trimming automotive car door panels. Built in 2012, these presses are affordable and well-suited for a second production life. With their robust construction and reliable performance, they offer an excellent value for businesses looking to expand their production capabilities.

#### **Dimensions and Weight:**

Height: 4.200 mm Length: 3.240 mm Width: 3.110 mm Weight: 9.500 kg