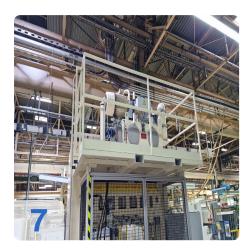

# Used SWA punching machine 400kN automotive plastic

- CNC Controls: Siemens
- Tool type: Pressure generator with punching tool

Technical data:

- Table surface (WxD): 2200 x 1100 mm
- Clamping force: 400 kN
- Opening width: 1000 mm
- Opening force: 180 kN
- Follow-up time: 194 ms
- Safety distance: 388 (to be 520) mm
- Operating pressure hydraulics: max. 250 bar
- Operating pressure pneumatics: min. 6 bar
- Hydr. tank capacity: 300 I
- Connected load: 30 kW
- Operating voltage and frequency: 400 V/ 50 Hz
- Weight: 9500 kg

Still under Power. Further data on request

The SWA hydraulic plastic presses with 400kn are perfect for trimming automotive car door panels. Built in 2012, these presses are affordable and well-suited for a second production life. With their robust construction and reliable performance, they offer an excellent value for businesses looking to expand their production capabilities.

#### **Dimensions and Weight:**

Height: 4.200 mm Length: 3.240 mm Width: 3.110 mm Weight: 9.500 kg