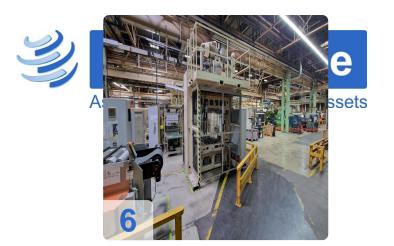

# Used SWA punching machine 400kN automotive plastic

- CNC Controls: Siemens
- Tool type: Pressure generator with punching tool

Technical data:

- Table surface (WxD): 2200 x 1100 mm
- Clamping force: 400 kN
- Opening width: 1000 mm
- Opening force: 180 kN
- Follow-up time: 194 ms
- Safety distance: 388 (to be 520) mm
- Operating pressure hydraulics: max. 250 bar
- Operating pressure pneumatics: min. 6 bar
- Hydr. tank capacity: 300 I
- Connected load: 30 kW
- Operating voltage and frequency: 400 V/ 50 Hz
- Weight: 9500 kg

Still under Power. Further data on request

The SWA hydraulic plastic presses with 400kn are perfect for trimming automotive car door panels. Built in 2012, these presses are affordable and well-suited for a second production life. With their robust construction and reliable performance, they offer an excellent value for businesses looking to expand their production capabilities.

#### **Dimensions and Weight:**

Height: 4.200 mm Length: 3.240 mm Width: 3.110 mm Weight: 9.500 kg