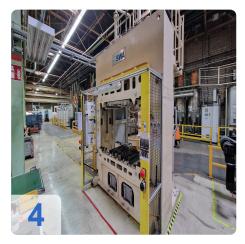

# Used SWA punching machine 400kN automotive plastic

- CNC Controls: Siemens
- Tool type: Pressure generator with punching tool

Technical data:

- Table surface (WxD): 2200 x 1100 mm
- Clamping force: 400 kN
- Opening width: 1000 mm
- Opening force: 180 kN
- Follow-up time: 194 ms
- Safety distance: 388 (to be 520) mm
- Operating pressure hydraulics: max. 250 bar
- Operating pressure pneumatics: min. 6 bar
- Hydr. tank capacity: 300 I
- Connected load: 30 kW
- Operating voltage and frequency: 400 V/ 50 Hz
- Weight: 9500 kg

Still under Power. Further data on request

The SWA hydraulic plastic presses with 400kn are perfect for trimming automotive car door panels. Built in 2012, these presses are affordable and well-suited for a second production life. With their robust construction and reliable performance, they offer an excellent value for businesses looking to expand their production capabilities.

#### **Dimensions and Weight:**

Height: 4.200 mm Length: 3.240 mm Width: 3.110 mm Weight: 9.500 kg