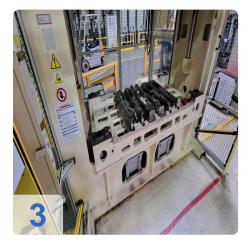

# Used SWA punching machine 400kN automotive plastic

- CNC Controls: Siemens
- Tool type: Pressure generator with punching tool

Technical data:

- Table surface (WxD): 2200 x 1100 mm
- Clamping force: 400 kN
- Opening width: 1000 mm
- Opening force: 180 kN
- Follow-up time: 194 ms
- Safety distance: 388 (to be 520) mm
- Operating pressure hydraulics: max. 250 bar
- Operating pressure pneumatics: min. 6 bar
- Hydr. tank capacity: 300 I
- Connected load: 30 kW
- Operating voltage and frequency: 400 V/ 50 Hz
- Weight: 9500 kg

Still under Power. Further data on request

The SWA hydraulic plastic presses with 400kn are perfect for trimming automotive car door panels. Built in 2012, these presses are affordable and well-suited for a second production life. With their robust construction and reliable performance, they offer an excellent value for businesses looking to expand their production capabilities.