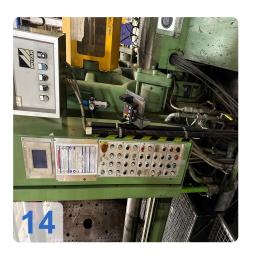

# Used Klöckner Windsor W1000 -86 injection moulding machine for sale

CNC Controls Siemens S5 150U

Wittmann Handling

Technical data:

Clamping unit

Clamping force: 10000 kNOpening stroke: 1488 mm

o Distance between bars: 1190x1190 mm

#### **Technical Data:**

Control: SIEMENS