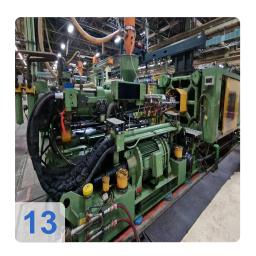

# Used Klöckner Windsor W1000 -86 injection moulding machine for sale

CNC Controls Siemens S5 150U

Wittmann Handling

Technical data:

Clamping unit

Clamping force: 10000 kNOpening stroke: 1488 mm

o Distance between bars: 1190x1190 mm

Mould height min: 500 mmMould height max: 4054 g

• Injection Unit

Screw diameter: >115 mm
Stroke Volumn: 4770 CM³
Injection pressure:1800 bar

Weights:

Clamping unit: 63 tonsinjection unit: 27tons

o Total: 90 tons

• Dimentions: 12,5 x 3 x 3,5m

This Windsor W1000 Injection Moulding Machine was manufactured in 1985 in Germany. This machine can operate with a clamping force of 10000 kN and an injection pressure of 1800 bar. Must be noted that there is a complete, functioning card set including installation frame of the same machine.