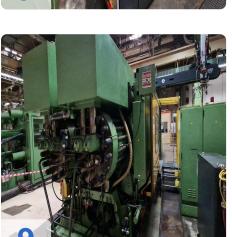

# Used Klöckner Windsor W1000 -86 injection moulding machine for sale

CNC Controls Siemens S5 150U

Wittmann Handling

Technical data:

Clamping unit

Clamping force: 10000 kNOpening stroke: 1488 mm

o Distance between bars: 1190x1190 mm

Mould height min: 500 mmMould height max: 4054 g

• Injection Unit

Screw diameter: >115 mm
Stroke Volumn: 4770 CM³
Injection pressure:1800 bar

Weights:

Clamping unit: 63 tonsinjection unit: 27tons

o Total: 90 tons

• Dimentions: 12,5 x 3 x 3,5m

This Windsor W1000 Injection Moulding Machine was manufactured in 1985 in Germany. This machine can operate with a clamping force of 10000 kN and an injection pressure of 1800 bar. Must be noted that there is a complete, functioning card set including installation frame of the same machine.