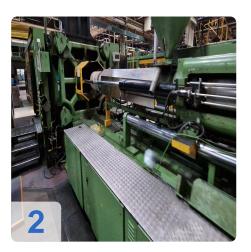

# Used Klöckner Windsor W1000 -86 injection moulding machine for sale

CNC Controls Siemens S5 150U

Wittmann Handling

Technical data:

Clamping unit

Clamping force: 10000 kNOpening stroke: 1488 mm

o Distance between bars: 1190x1190 mm

Mould height min: 500 mmMould height max: 4054 g

• Injection Unit

Screw diameter: >115 mm
Stroke Volumn: 4770 CM³
Injection pressure:1800 bar

Weights:

Clamping unit: 63 tonsinjection unit: 27tons

o Total: 90 tons

• Dimentions: 12,5 x 3 x 3,5m

This Windsor W1000 Injection Moulding Machine was manufactured in 1985 in Germany. This machine can operate with a clamping force of 10000 kN and an injection pressure of 1800 bar. Must be noted that there is a complete, functioning card set including installation frame of the same machine.