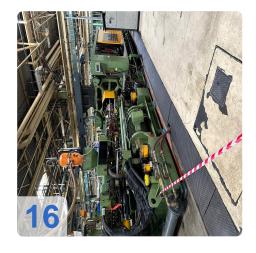

# Used Klöckner Windsor W1000 -86 injection moulding machine for sale

CNC Controls Siemens S5 150U

Wittmann Handling

Technical data:

Clamping unit

Clamping force: 10000 kNOpening stroke: 1488 mm

o Distance between bars: 1190x1190 mm

• Dimentions: 12,5 x 3 x 3,5m

This Windsor W1000 Injection Moulding Machine was manufactured in 1985 in Germany. This machine can operate with a clamping force of 10000 kN and an injection pressure of 1800 bar. Must be noted that there is a complete, functioning card set including installation frame of the same machine.