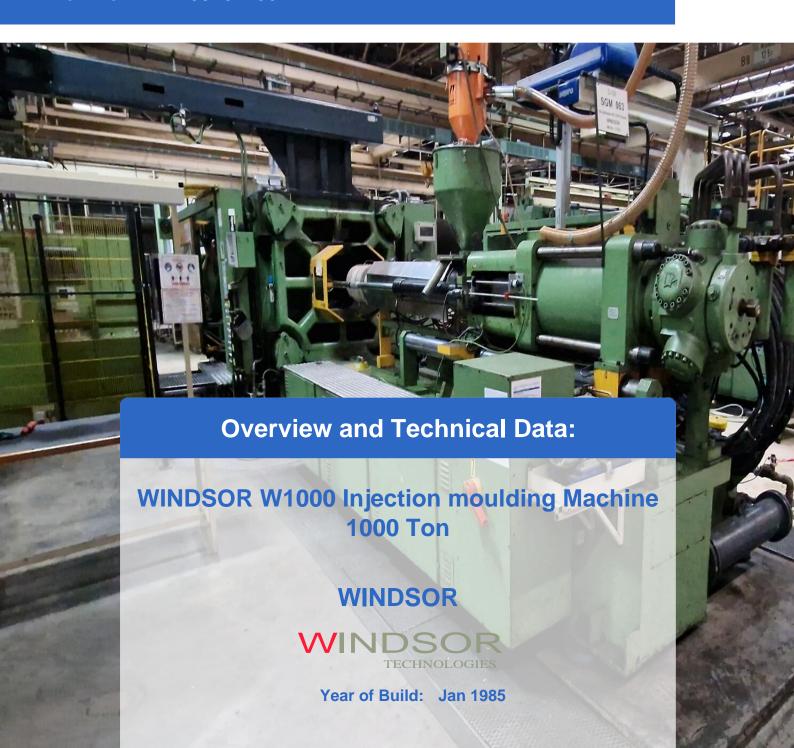

# Used Klöckner Windsor W1000 -86 injection moulding machine for sale

CNC Controls Siemens S5 150U

Wittmann Handling

Technical data:

Clamping unit

Clamping force: 10000 kNOpening stroke: 1488 mm

o Distance between bars: 1190x1190 mm

Mould height min: 500 mmMould height max: 4054 g

• Injection Unit

Screw diameter: >115 mm
Stroke Volumn: 4770 CM³
Injection pressure:1800 bar

Weights:

Clamping unit: 63 tonsinjection unit: 27tons

o Total: 90 tons

• Dimentions: 12,5 x 3 x 3,5m

This Windsor W1000 Injection Moulding Machine was manufactured in 1985 in Germany. This machine can operate with a clamping force of 10000 kN and an injection pressure of 1800 bar. Must be noted that there is a complete, functioning card set including installation frame of the same machine.