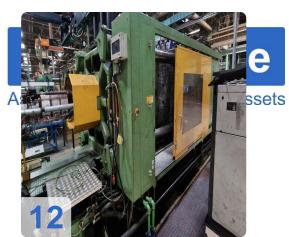

# Used Klöckner Windsor W1000 -86 injection moulding machine for sale

CNC Controls Siemens S5 150U

Wittmann Handling

Technical data:

Clamping unit

Clamping force: 10000 kNOpening stroke: 1488 mm

o Distance between bars: 1190x1190 mm

Mould height min: 500 mmMould height max: 4054 g

• Injection Unit

Screw diameter: >115 mm
Stroke Volumn: 4770 CM³
Injection pressure:1800 bar

Weights:

Clamping unit: 63 tonsinjection unit: 27tons

o Total: 90 tons

• Dimentions: 12,5 x 3 x 3,5m

This Windsor W1000 Injection Moulding Machine was manufactured in 1985 in Germany. This machine can operate with a clamping force of 10000 kN and an injection pressure of 1800 bar. Must be noted that there is a complete, functioning card set including installation frame of the same machine.