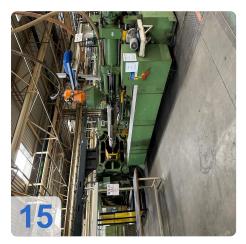

# Used Klöckner Windsor W1000 -86 injection moulding machine for sale

CNC Controls Siemens S5 150U

Wittmann Handling

Technical data:

Clamping unit

Clamping force: 10000 kNOpening stroke: 1488 mm

o Distance between bars: 1190x1190 mm

Mould height min: 500 mmMould height max: 4054 g

• Injection Unit

Screw diameter: >115 mm
Stroke Volumn: 4770 CM³
Injection pressure:1800 bar

Weights:

Clamping unit: 63 tonsinjection unit: 27tons

o Total: 90 tons

• Dimentions: 12,5 x 3 x 3,5m

This Windsor W1000 Injection Moulding Machine was manufactured in 1985 in Germany. This machine can operate with a clamping force of 10000 kN and an injection pressure of 1800 bar. Must be noted that there is a complete, functioning card set including installation frame of the same machine.