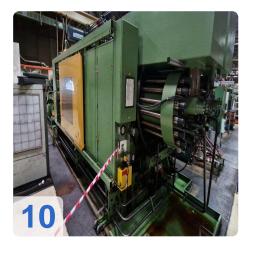

# Used Klöckner Windsor W1000 -86 injection moulding machine for sale

CNC Controls Siemens S5 150U

Wittmann Handling

Technical data:

Clamping unit

Clamping force: 10000 kNOpening stroke: 1488 mm

o Distance between bars: 1190x1190 mm

Mould height min: 500 mmMould height max: 4054 g

• Injection Unit

Screw diameter: >115 mm
Stroke Volumn: 4770 CM³
Injection pressure:1800 bar

Weights:

Clamping unit: 63 tonsinjection unit: 27tons

o Total: 90 tons

• Dimentions: 12,5 x 3 x 3,5m

This Windsor W1000 Injection Moulding Machine was manufactured in 1985 in Germany. This machine can operate with a clamping force of 10000 kN and an injection pressure of 1800 bar. Must be noted that there is a complete, functioning card set including installation frame of the same machine.