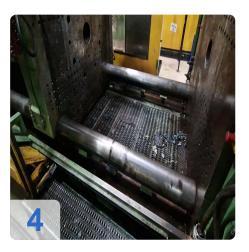

# Used Klöckner Windsor W1000 -86 injection moulding machine for sale

CNC Controls Siemens S5 150U

Wittmann Handling

Technical data:

Clamping unit

Clamping force: 10000 kNOpening stroke: 1488 mm

o Distance between bars: 1190x1190 mm

Mould height min: 500 mmMould height max: 4054 g

• Injection Unit

Screw diameter: >115 mm
Stroke Volumn: 4770 CM³
Injection pressure:1800 bar

Weights:

Clamping unit: 63 tonsinjection unit: 27tons

o Total: 90 tons

• Dimentions: 12,5 x 3 x 3,5m

This Windsor W1000 Injection Moulding Machine was manufactured in 1985 in Germany. This machine can operate with a clamping force of 10000 kN and an injection pressure of 1800 bar. Must be noted that there is a complete, functioning card set including installation frame of the same machine.