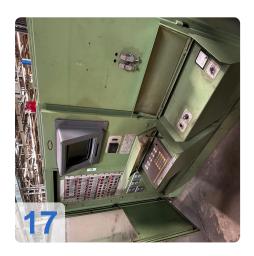

mmMould height max: 4054 g

• Injection Unit

Screw diameter: >115 mm
Stroke Volumn: 4770 CM³
Injection pressure:1800 bar

Weights:

Clamping unit: 63 tonsinjection unit: 27tons

o Total: 90 tons

• Dimentions: 12,5 x 3 x 3,5m

This Windsor W1000 Injection Moulding Machine was manufactured in 1985 in Germany. This machine can operate with a clamping force of 10000 kN and an injection pressure of 1800 bar. Must be noted that there is a complete, functioning card set including installation frame of the same machine.



## Technical Data:

#### **Technical Data:**

Control: SIEMENS

## **Buyer Information:**

Condition: Normal wear Available: Immediately

Sold as:

EXW (Ex Works - Incoterm)

VAT: 19 %

Buyers Premium: 18 % Location: Germany



## **Images:**











































Generated on 18.05.2024 Page 7



| $\cap$ | Codofor  | hatte out hansen | COCOL LUCIO   | wind/w | df/node/7377            |
|--------|----------|------------------|---------------|--------|-------------------------|
|        |          |                  | ACCEPTAINE    |        | (017/11(0)(0)(2)//.5//. |
|        | OUGU IUI |                  | idoott ti ddo |        | MI/IIOMO/IOII           |

#### **Asset-Trade**

**Assessment and Sale of Used Assets world wide** 

**Am Sonnenhof 16** 

47800 Krefeld

**Germany** 

Tel.: +49 2151 32500 33