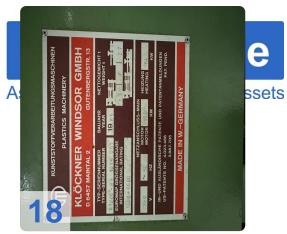

• Dimentions: 12,5 x 3 x 3,5m

This Windsor W1000 Injection Moulding Machine was manufactured in 1985 in Germany. This machine can operate with a clamping force of 10000 kN and an injection pressure of 1800 bar. Must be noted that there is a complete, functioning card set including installation frame of the same machine.

#### **Technical Data:**

Control: SIEMENS