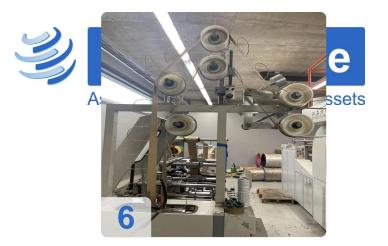

# JIANGSU FANGBANG Sheet-fed Square Bottom Paper Bag Machine

JIANGSU FANGBANG MACHINERY

Year of Build: Dec 2017

12

# Used JianShe Paper Bag Machine ZD-QFP18 - Fully Automatic

#### 60x bags per minute

with

- Roll -fed Slitting Machine type FT-1300,
- Twisted Paper Rope Machine ZD-YS300
- Twisted Paper Rope Rewinding Machine type ZD-FJ200

This machine is designed to manufacture square bottom paper bags without handles from sheet paper, and it is an ideal equipment for processing mid-to-high-end paper handbags. By implementing steps including paper feeding, line imposing, side gluing, tube forming and bottom forming inline, this machine can effectively ensure high-quality paper bags as well as save labor costs. Equipped with advanced pre-heap paper feeder, this machine can realize non-stop feeding, thereby improving the production capacity. Perfect water glue and hot-melt glue application devices ensure that the machine can process various kinds of paper, thus being able to produce different excellent paper bags, which are especially suitable for food, clothing and luxuries industries.