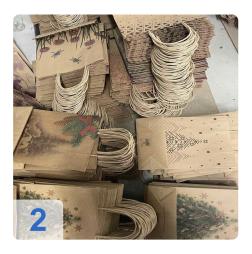

# JIANGSU FANGBANG Sheet-fed Square Bottom Paper Bag Machine

JIANGSU FANGBANG MACHINERY

Year of Build: Dec 2017

12

# Used JianShe Paper Bag Machine ZD-QFP18 - Fully Automatic

#### 60x bags per minute

with

- Roll -fed Slitting Machine type FT-1300,
- Twisted Paper Rope Machine ZD-YS300
- Twisted Paper Rope Rewinding Machine type ZD-FJ200

This machine is designed to manufacture square bottom paper bags without handles from sheet paper, and it is an ideal equipment for processing mid-to-high-end paper handbags. By implementing steps including paper feeding, line imposing, side gluing, tube forming and bottom forming inline, this machine can effectively ensure high-quality paper bags as well as save labor costs. Equipped with advanced pre-heap paper feeder, this machine can realize non-stop feeding, thereby improving the production capacity. Perfect water glue and hot-melt glue application devices ensure that the machine can process various kinds of paper, thus being able to produce different excellent paper bags, which are especially suitable for food, clothing and luxuries industries.