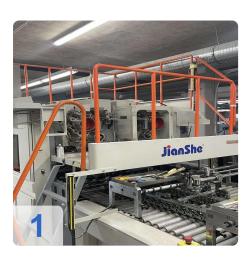

# Used JianShe Paper Bag Machine ZD-QFP18 - Fully Automatic

This machine is designed to manufacture square bottom paper bags without handles from sheet paper, and it is an ideal equipment for processing mid-to-high-end paper handbags. By implementing steps including paper feeding, line imposing, side gluing, tube forming and bottom forming inline, this machine can effectively ensure high-quality paper bags as well as save labor costs. Equipped with advanced pre-heap paper feeder, this machine can realize non-stop feeding, thereby improving the production capacity. Perfect water glue and hot-melt glue application devices ensure that the machine can process various kinds of paper, thus being able to produce different excellent paper bags, which are especially suitable for food, clothing and luxuries industries.