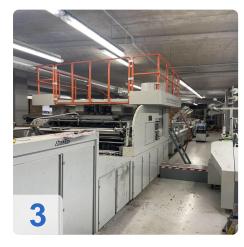

# Used JianShe Paper Bag Machine ZD-QFP18 - Fully Automatic

This machine is designed to manufacture square bottom paper bags without handles from sheet paper, and it is an ideal equipment for processing mid-to-high-end paper handbags. By implementing steps including paper feeding, line imposing, side gluing, tube forming and bottom forming inline, this machine can effectively ensure high-quality paper bags as well as save labor costs. Equipped with advanced pre-heap paper feeder, this machine can realize non-stop feeding, thereby improving the production capacity. Perfect water glue and hot-melt glue application devices ensure that the machine can process various kinds of paper, thus being able to produce different excellent paper bags, which are especially suitable for food, clothing and luxuries industries.