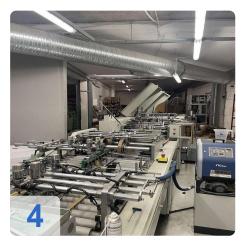

# JIANGSU FANGBANG Sheet-fed Square Bottom Paper Bag Machine

JIANGSU FANGBANG MACHINERY

Year of Build: Dec 2017

12

# Used JianShe Paper Bag Machine ZD-QFP18 - Fully Automatic

#### 60x bags per minute

with

- Roll -fed Slitting Machine type FT-1300,
- Twisted Paper Rope Machine ZD-YS300
- Twisted Paper Rope Rewinding Machine type ZD-FJ200

This machine is designed to manufacture square bottom paper bags without handles from sheet paper, and it is an ideal equipment for processing mid-to-high-end paper handbags. By implementing steps including paper feeding, line imposing, side gluing, tube forming and bottom forming inline, this machine can effectively ensure high-quality paper bags as well as save labor costs. Equipped with advanced pre-heap paper feeder, this machine can realize non-stop feeding, thereby improving the production capacity. Perfect water glue and hot-melt glue application devices ensure that the machine can process various kinds of paper, thus being able to produce different excellent paper bags, which are especially suitable for food, clothing and luxuries industries.