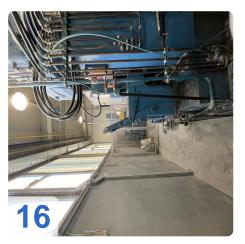

up to 2 upper and 2 lower gear levels. The press was completely renovated in 2009 and is still in daily use, working time 28975h. With a design force of 2500 kN, a top of 350 mm, a stroke of 70 mm, a positioning accuracy of  $\pm$  0.01 mm and a travel speed of up to 20 min-1, this press is an excellent choice for any industry that wants it. to optimize its production process.

Generated on 14.05.2024 Page 3



#### **Technical Data:**

#### **Technical Data:**

Control: CNC

Machine Hours: 28975

## **Dimensions and Weight:**

Length: 3.150 mm Width: 7.100 mm

## **Buyer Information:**

Condition: Very good condition

Available: Immediately

Sold as:

EXW (Ex Works - Incoterm)

VAT: 19 %

Buyers Premium: 18 % Location: Slovenia



# **Images:**











Page 5





























## Video:



Generated on 14.05.2024 Page 8



| OR         | Code for | https://www         | accet-trade   | delen/    | nrint/r | odf/node/7359       |
|------------|----------|---------------------|---------------|-----------|---------|---------------------|
| <b>WIV</b> | Code Ioi | IIILLDO.// VV VV VV | .assci-ii aut | 5.UC/CII/ |         | Jui/110u <i>G/1</i> |

#### **Asset-Trade**

**Assessment and Sale of Used Assets world wide** 

**Am Sonnenhof 16** 

47800 Krefeld

**Germany** 

Tel.: +49 2151 32500 33