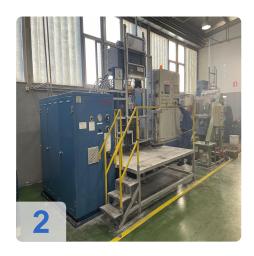

# **Used DORST DK 250 Hydraulic Powder Press**

Was fully overhauled in 2009!!!

Operating Hour: 28975 h

#### **Technical Data:**

- Sizing force 2,500 kN
- Upper punch stroke 350 mm
- Die stroke 70 mm
- Positioning accuracy ±0,01 mm
- Stroke rate up to 20 min<sup>-1</sup>

Still in daily operation.

Hydraulic CNC sizing press designed for high productivity while maintaining tight tolerances of the sintered part.

Generated on 14.05.2024 Page 2

- Maximum precision
- Ultra-rigid machine frame
- Central force flow
- Up to 2 upper and 2 lower tool levels

The hydraulic powder press DORST DK 250 is an advanced machine designed to achieve high productivity while maintaining the tolerances of sintered parts. Thanks to its modular structure, it can be used for single or multi-level production, to which various automation solutions and additional functions can be added. The press has several features such as high mechanical and hydraulic rigidity, fast rotation speeds, low energy consumption and a special intelligent program generator (IPG) to support the size. In addition, it has small dimensions, maximum precision, a very rigid machine frame, centralized power flow and up to 2 upper and 2 lower gear levels. The press was completely renovated in 2009 and is still in daily use, working time 28975h. With a design force of 2500 kN, a top of 350 mm, a stroke of 70 mm, a positioning accuracy of  $\pm$  0.01 mm and a travel speed of up to 20 min-1, this press is an excellent choice for any industry that wants it. to optimize its production process.