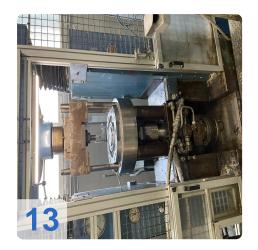

# **Used DORST DK 250 Hydraulic Powder Press**

Was fully overhauled in 2009!!!

Operating Hour: 28975 h

#### **Technical Data:**

- Sizing force 2,500 kN
- Upper punch stroke 350 mm
- Die stroke 70 mm
- Positioning accuracy ±0,01 mm
- Stroke rate up to 20 min<sup>-1</sup>

Still in daily operation.

Hydraulic CNC sizing press designed for high productivity while maintaining tight tolerances of the sintered part.

Generated on 14.05.2024 Page 2

- Maximum precision
- Ultra-rigid machine frame
- Central force flow
- Up to 2 upper and 2 lower tool levels

The hydraulic powder press DORST DK 250 is an advanced machine designed to achieve high productivity while maintaining the tolerances of sintered parts. Thanks to its modular structure, it can be used for single or multi-level production, to which various automation solutions and additional functions can be added. The press has several features such as high mechanical and hydraulic rigidity, fast rotation speeds, low energy consumption and a special intelligent program generator (IPG) to support the size. In addition, it has small dimensions, maximum precision, a very rigid machine frame, centralized power flow and up to 2 upper and 2 lower gear levels. The press was completely renovated in 2009 and is still in daily use, working time 28975h. With a design force of 2500 kN, a top of 350 mm, a stroke of 70 mm, a positioning accuracy of  $\pm$  0.01 mm and a travel speed of up to 20 min-1, this press is an excellent choice for any industry that wants it. to optimize its production process.