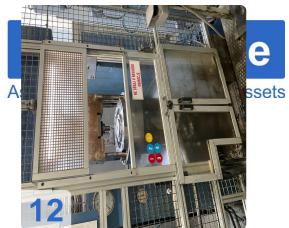

# **Used DORST DK 250 Hydraulic Powder Press**

Was fully overhauled in 2009!!!

Operating Hour: 28975 h

#### **Technical Data:**

- Sizing force 2,500 kN
- Upper punch stroke 350 mm
- Die stroke 70 mm
- Positioning accuracy ±0,01 mm
- Stroke rate up to 20 min<sup>-1</sup>

Still in daily operation.

Hydraulic CNC sizing press designed for high productivity while maintaining tight tolerances of the sintered part.

Generated on 14.05.2024 Page 2

- Maximum precision
- Ultra-rigid machine frame
- Central force flow
- Up to 2 upper and 2 lower tool levels

The hydraulic powder press DORST DK 250 is an advanced machine designed to achieve high productivity while maintaining the tolerances of sintered parts. Thanks to its modular structure, it can be used for single or multi-level production, to which various automation solutions and additional functions can be added. The press has several features such as high mechanical and hydraulic rigidity, fast rotation speeds, low energy consumption and a special intelligent program generator (IPG) to support the size. In addition, it has small dimensions, maximum precision, a very rigid machine frame, centralized power flow and up to 2 upper and 2 lower gear levels. The press was completely renovated in 2009 and is still in daily use, working time 28975h. With a design force of 2500 kN, a top of 350 mm, a stroke of 70 mm, a positioning accuracy of  $\pm$  0.01 mm and a travel speed of up to 20 min-1, this press is an excellent choice for any industry that wants it. to optimize its production process.