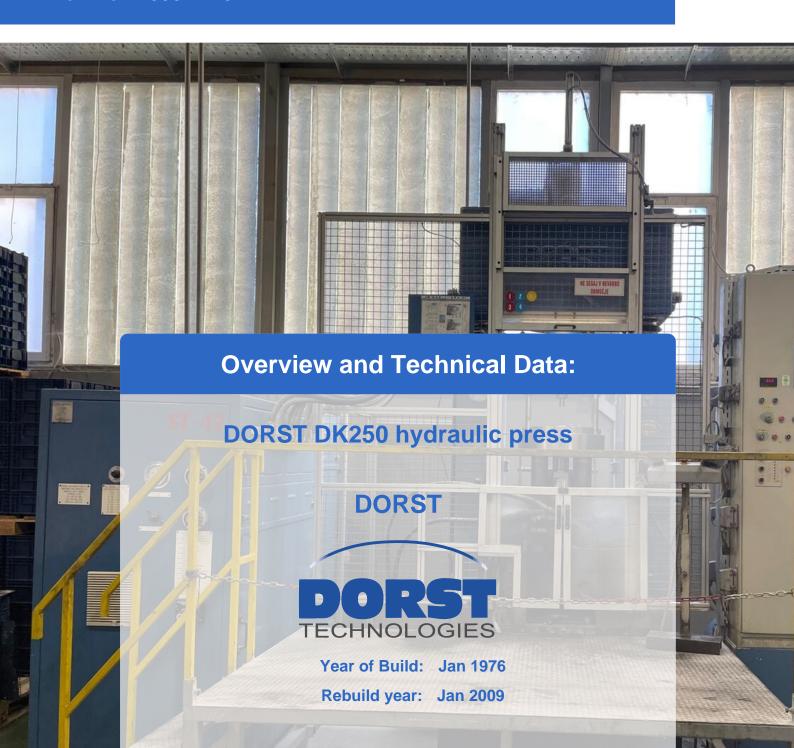

# **Used DORST DK 250 Hydraulic Powder Press**

Was fully overhauled in 2009!!!

Operating Hour: 28975 h

#### **Technical Data:**

- Sizing force 2,500 kN
- Upper punch stroke 350 mm
- Die stroke 70 mm
- Positioning accuracy ±0,01 mm
- Stroke rate up to 20 min<sup>-1</sup>

Still in daily operation.

Hydraulic CNC sizing press designed for high productivity while maintaining tight tolerances of the sintered part.

# **Images:**

Page 5