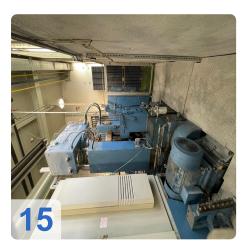

# **Used DORST DK 250 Hydraulic Powder Press**

Was fully overhauled in 2009!!!

Operating Hour: 28975 h

#### **Technical Data:**

- Sizing force 2,500 kN
- Upper punch stroke 350 mm
- Die stroke 70 mm
- Positioning accuracy ±0,01 mm
- Stroke rate up to 20 min<sup>-1</sup>

Still in daily operation.

Hydraulic CNC sizing press designed for high productivity while maintaining tight tolerances of the sintered part.

Generated on 14.05.2024 Page 2

- Maximum precision
- Ultra-rigid machine frame
- Central force flow
- Up to 2 upper and 2 lower tool levels

The hydraulic powder press DORST DK 250 is an advanced machine designed to achieve high productivity while maintaining the tolerances of sintered parts. Thanks to its modular structure, it can be used for single or multi-level production, to which various automation solutions and additional functions can be added. The press has several features such as high mechanical and hydraulic rigidity, fast rotation speeds, low energy consumption and a special intelligent program generator (IPG) to support the size. In addition, it has small dimensions, maximum precision, a very rigid machine frame, centralized power flow and up to 2 upper and 2 lower gear levels. The press was completely renovated in 2009 and is still in daily use, working time 28975h. With a design force of 2500 kN, a top of 350 mm, a stroke of 70 mm, a positioning accuracy of  $\pm$  0.01 mm and a travel speed of up to 20 min-1, this press is an excellent choice for any industry that wants it. to optimize its production process.