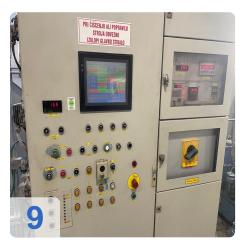

# **Used DORST DK 250 Hydraulic Powder Press**

Was fully overhauled in 2009!!!

Operating Hour: 28975 h

#### **Technical Data:**

- Sizing force 2,500 kN
- Upper punch stroke 350 mm
- Die stroke 70 mm
- Positioning accuracy ±0,01 mm
- Stroke rate up to 20 min<sup>-1</sup>

Still in daily operation.

Hydraulic CNC sizing press designed for high productivity while maintaining tight tolerances of the sintered part.

#### **Technical Data:**

Control: CNC

Machine Hours: 28975