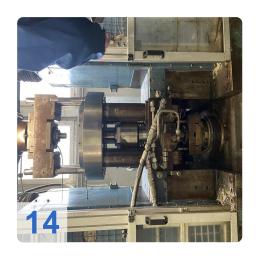

# **Used DORST DK 250 Hydraulic Powder Press**

Was fully overhauled in 2009!!!

Operating Hour: 28975 h

#### **Technical Data:**

- Sizing force 2,500 kN
- Upper punch stroke 350 mm
- Die stroke 70 mm
- Positioning accuracy ±0,01 mm
- Stroke rate up to 20 min<sup>-1</sup>

Still in daily operation.

Hydraulic CNC sizing press designed for high productivity while maintaining tight tolerances of the sintered part.

Generated on 14.05.2024 Page 2

- Maximum precision
- Ultra-rigid machine frame
- Central force flow
- Up to 2 upper and 2 lower tool levels

The hydraulic powder press DORST DK 250 is an advanced machine designed to achieve high productivity while maintaining the tolerances of sintered parts. Thanks to its modular structure, it can be used for single or multi-level production, to which various automation solutions and additional functions can be added. The press has several features such as high mechanical and hydraulic rigidity, fast rotation speeds, low energy consumption and a special intelligent program generator (IPG) to support the size. In addition, it has small dimensions, maximum precision, a very rigid machine frame, centralized power flow and up to 2 upper and 2 lower gear levels. The press was completely renovated in 2009 and is still in daily use, working time 28975h. With a design force of 2500 kN, a top of 350 mm, a stroke of 70 mm, a positioning accuracy of  $\pm$  0.01 mm and a travel speed of up to 20 min-1, this press is an excellent choice for any industry that wants it. to optimize its production process.