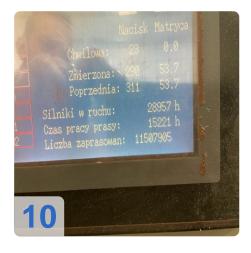

# **Used DORST DK 250 Hydraulic Powder Press**

Was fully overhauled in 2009!!!

Operating Hour: 28975 h

#### **Technical Data:**

Control: CNC

Machine Hours: 28975