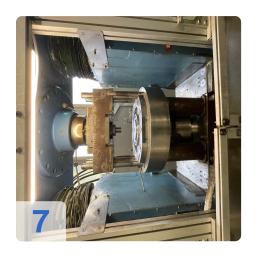

#### **Technical Data:**

- Sizing force 2,500 kN
- Upper punch stroke 350 mm
- Die stroke 70 mm
- Positioning accuracy ±0,01 mm
- Stroke rate up to 20 min<sup>-1</sup>

Still in daily operation.

Hydraulic CNC sizing press designed for high productivity while maintaining tight tolerances of the sintered part.

Generated on 14.05.2024 Page 2

- Maximum precision
- Ultra-rigid machine frame
- Central force flow
- Up to 2 upper and 2 lower tool levels

The hydraulic powder press DORST DK 250 is an advanced machine designed to achieve high productivity while maintaining the tolerances of sintered parts. Thanks to its modular structure, it can be used for single or multi-level production, to which various automation solutions and additional functions can be added. The press has several features such as high mechanical and hydraulic rigidity, fast rotation speeds, low energy consumption and a special intelligent program generator (IPG) to support the size. In addition, it has small dimensions, maximum precision, a very rigid machine frame, centralized power flow and up to 2 upper and 2 lower gear levels. The press was completely renovated in 2009 and is still in daily use, working time 28975h. With a design force of 2500 kN, a top of 350 mm, a stroke of 70 mm, a positioning accuracy of  $\pm$  0.01 mm and a travel speed of up to 20 min-1, this press is an excellent choice for any industry that wants it. to optimize its production process.