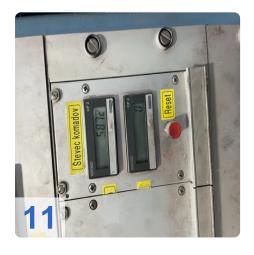

# **Used DORST DK 250 Hydraulic Powder Press**

Was fully overhauled in 2009!!!

Operating Hour: 28975 h

#### **Technical Data:**

Control: CNC

Machine Hours: 28975