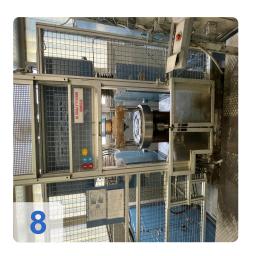

# **Used DORST DK 250 Hydraulic Powder Press**

Was fully overhauled in 2009!!!

Operating Hour: 28975 h

#### **Technical Data:**

- Sizing force 2,500 kN
- Upper punch stroke 350 mm
- Die stroke 70 mm
- Positioning accuracy ±0,01 mm
- Stroke rate up to 20 min<sup>-1</sup>

Still in daily operation.

Hydraulic CNC sizing press designed for high productivity while maintaining tight tolerances of the sintered part.