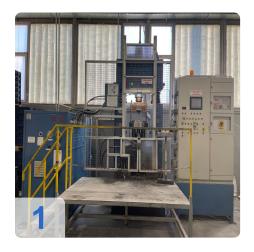

#### **Technical Data:**

Control: CNC

Machine Hours: 28975

# **Images:**

Page 5