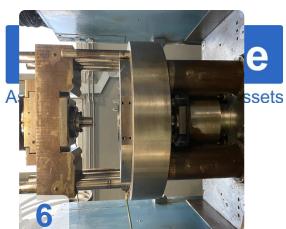

#### **Technical Data:**

- Sizing force 2,500 kN
- Upper punch stroke 350 mm
- Die stroke 70 mm
- Positioning accuracy ±0,01 mm
- Stroke rate up to 20 min<sup>-1</sup>

Still in daily operation.

Hydraulic CNC sizing press designed for high productivity while maintaining tight tolerances of the sintered part.

Generated on 14.05.2024 Page 2

- Maximum precision
- Ultra-rigid machine frame
- Central force flow
- Up to 2 upper and 2 lower tool levels

The hydraulic powder press DORST DK 250 is an advanced machine designed to achieve high productivity while maintaining the tolerances of sintered parts. Thanks to its modular structure, it can be used for single or multi-level production, to which various automation solutions and additional functions can be added. The press has several features such as high mechanical and hydraulic rigidity, fast rotation speeds, low energy consumption and a special intelligent program generator (IPG) to support the size. In addition, it has small dimensions, maximum precision, a very rigid machine frame, centralized power flow and up to 2 upper and 2 lower gear levels. The press was completely renovated in 2009 and is still in daily use, working time 28975h. With a design force of 2500 kN, a top of 350 mm, a stroke of 70 mm, a positioning accuracy of  $\pm$  0.01 mm and a travel speed of up to 20 min-1, this press is an excellent choice for any industry that wants it. to optimize its production process.