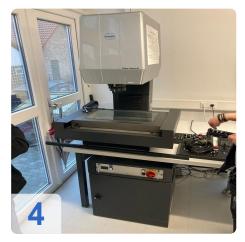

# **Overview and Technical Data:**

...

WERTH Video Check IP 400x200 3D CNC Measuring Machine

**WERTH** 

Year of Build: Jan 2004

## Used WERTH Video Check IP 400x200 3D CNC

3D CNC multi-sensor coordinate measuring machine with cross table

Last calibration: September 2021

WINWERTH software version 4.02 with WINDOWS interface and file manager

Technical data:

- Sensor head: Zoom optics MAG stage 9
- Workpiece size: 400 x 200 x 200 mm
- max. workpiece weight: 30kg
- Measuring range X: from -351.00 to 46.00 mm
- Measuring range Y: from -35.00 to 168.30 mm
- Measuring range Z: from -143.70 to 69.60 mm
- Resolution: 0.1 ?m
- Voltage: 230 V AC
- Current: max. 10 A
- Frequency: 50 Hz

The WERT VideoCheck-IP has been regularly maintained, including software and sensor head.

Optical measuring device in modular design for non-contact measurement, equipped with three independent infinitely variable illumination modes and fitted with a telecentric measuring lens.