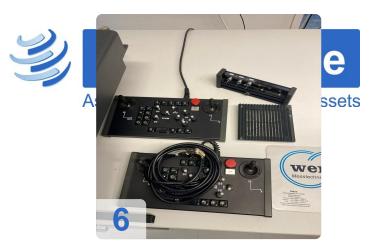

# Constant voltage controller for highest accuracy and long-term stability in the production and measuring room

Controller Movement X and Y is generated by magnetic force and gravity. Voltage changes due to expansion are thus avoided by reducing friction and backlash, resulting in very high long-term stability. Applications are e.g. in the tool and machine building, automotive, electrical, pharmaceutical, plastics, rubber or glass industries.

#### **Further advantages**

- Low length measurement deviations predestine the unit for multi-probe technology
- WinWerth® measuring software
- Graphical user interface enables efficient and simple operation