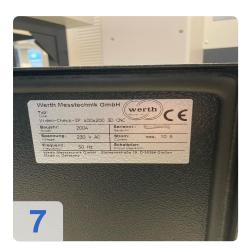

Technical data:

- Sensor head: Zoom optics MAG stage 9
- Workpiece size: 400 x 200 x 200 mm
- max. workpiece weight: 30kg
- Measuring range X: from -351.00 to 46.00 mm
- Measuring range Y: from -35.00 to 168.30 mm
- Measuring range Z: from -143.70 to 69.60 mm
- Resolution: 0.1 ?m
- Voltage: 230 V AC
- Current: max. 10 A
- Frequency: 50 Hz

### **Technical Data:**

Control: CNC

#### **Dimensions and Weight:**

Height: 1.900 mm Length: 2.000 mm Width: 950 mm Weight: 300 kg