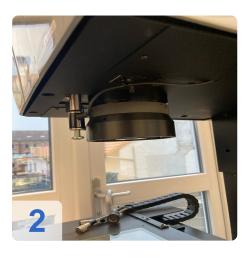

The WERT VideoCheck-IP has been regularly maintained, including software and sensor head.

Optical measuring device in modular design for non-contact measurement, equipped with three independent infinitely variable illumination modes and fitted with a telecentric measuring lens.

# Constant voltage controller for highest accuracy and long-term stability in the production and measuring room

Controller Movement X and Y is generated by magnetic force and gravity. Voltage changes due to expansion are thus avoided by reducing friction and backlash, resulting in very high long-term stability. Applications are e.g. in the tool and machine building, automotive, electrical, pharmaceutical, plastics, rubber or glass industries.