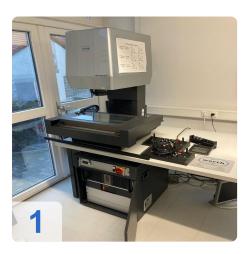

# **Overview and Technical Data:**

...

WERTH Video Check IP 400x200 3D CNC Measuring Machine

**WERTH** 

Year of Build: Jan 2004

## Used WERTH Video Check IP 400x200 3D CNC

3D CNC multi-sensor coordinate measuring machine with cross table

Last calibration: September 2021

WINWERTH software version 4.02 with WINDOWS interface and file manager

Technical data:

- Sensor head: Zoom optics MAG stage 9
- Workpiece size: 400 x 200 x 200 mm
- max. workpiece weight: 30kg
- Measuring range X: from -351.00 to 46.00 mm
- Measuring range Y: from -35.00 to 168.30 mm
- Measuring range Z: from -143.70 to 69.60 mm
- Resolution: 0.1 ?m
- Voltage: 230 V AC
- Current: max. 10 A
- Frequency: 50 Hz