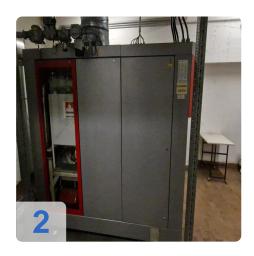

# Used SOKRATHERM GG 140 SoE - Gas Combined heat & power unit 142kW

The natural gas-fueled cogeneration unit has a thermal output of 216 kW and an electrical output of 142 kW for the power supply, and is ideally suited to compensate for the constantly rising energy prices through self-generation. The CHP unit works on the principle of cogeneration, which means that in addition to electricity, heat can also be generated.

## **Images:**