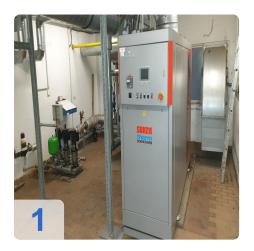

# Used SOKRATHERM GG 140 SoE - Gas Combined heat & power unit 142kW

The natural gas-fueled cogeneration unit has a thermal output of 216 kW and an electrical output of 142 kW for the power supply, and is ideally suited to compensate for the constantly rising energy prices through self-generation. The CHP unit works on the principle of cogeneration, which means that in addition to electricity, heat can also be generated.

#### Generator:

• Manufacturer: MarelliGenerators

Model: MJB 250 LB4

CHP - combined heat and power plants

Combined heat and power plants or industrial plants that produce thermal energy and cogeneration, using a combustion engine to produce both electricity and heat. Especially in times when productivity and economic security are becoming increasingly important, CHP can contribute to environmental protection and at the same time reduce personnel costs. The operation of cogeneration is very efficient, as the combination of electricity generation and heat production can be up to 95% efficient. This is possible by using the heat generated during electricity production for heating purposes, which means that practically nothing is lost in terms of heat and energy. CHP is not only environmentally friendly, but can also reduce electricity bills, as self-produced electricity is often cheaper than the alternative grid.