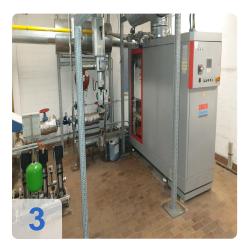

# Used SOKRATHERM GG 140 SoE - Gas Combined heat & power unit 142kW

The natural gas-fueled cogeneration unit has a thermal output of 216 kW and an electrical output of 142 kW for the power supply, and is ideally suited to compensate for the constantly rising energy prices through self-generation. The CHP unit works on the principle of cogeneration, which means that in addition to electricity, heat can also be generated.

#### Generator:

• Manufacturer: MarelliGenerators

Model: MJB 250 LB4

CHP - combined heat and power plants

Combined heat and power plants or industrial plants that produce thermal energy and cogeneration, using a combustion engine to produce both electricity and heat. Especially in times when productivity and economic security are becoming increasingly important, CHP can contribute to environmental protection and at the same time reduce personnel costs. The operation of cogeneration is very efficient, as the combination of electricity generation and heat production can be up to 95% efficient. This is possible by using the heat generated during electricity production for heating purposes, which means that practically nothing is lost in terms of heat and energy. CHP is not only environmentally friendly, but can also reduce electricity bills, as self-produced electricity is often cheaper than the alternative grid.