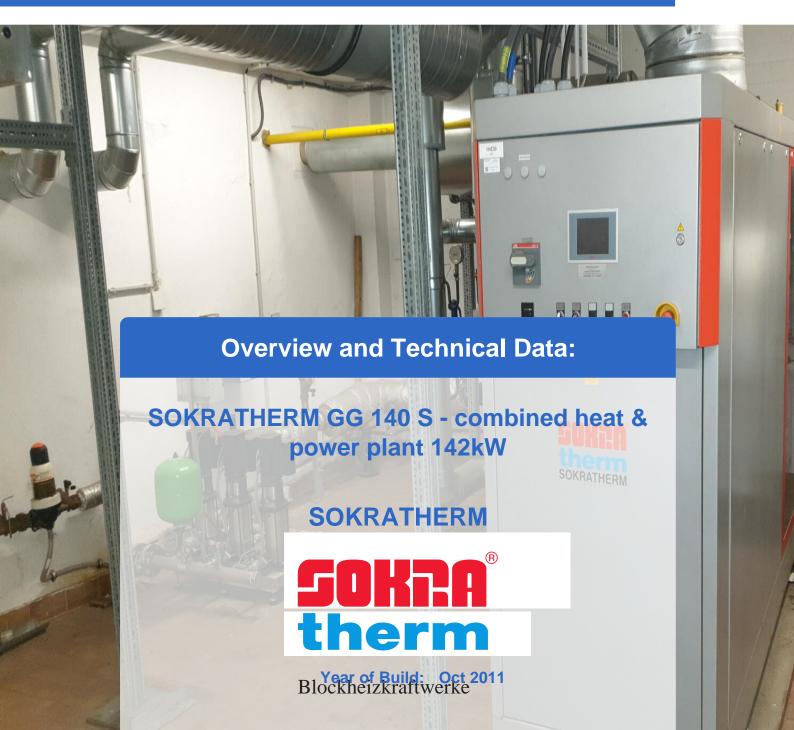

# Used SOKRATHERM GG 140 SoE - Gas Combined heat & power unit 142kW

The natural gas-fueled cogeneration unit has a thermal output of 216 kW and an electrical output of 142 kW for the power supply, and is ideally suited to compensate for the constantly rising energy prices through self-generation. The CHP unit works on the principle of cogeneration, which means that in addition to electricity, heat can also be generated.

#### Generator:

• Manufacturer: MarelliGenerators

Model: MJB 250 LB4

CHP - combined heat and power plants

Combined heat and power plants or industrial plants that produce thermal energy and cogeneration, using a combustion engine to produce both electricity and heat. Especially in times when productivity and economic security are becoming increasingly important, CHP can contribute to environmental protection and at the same time reduce personnel costs. The operation of cogeneration is very efficient, as the combination of electricity generation and heat production can be up to 95% efficient. This is possible by using the heat generated during electricity production for heating purposes, which means that practically nothing is lost in terms of heat and energy. CHP is not only environmentally friendly, but can also reduce electricity bills, as self-produced electricity is often cheaper than the alternative grid.