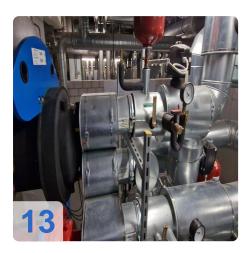

# Used ENGIE (Covely) Quantum II X030 270 kW turbo compressor

Year of manufacture 2012

2x units available

- H 2-4 1KA01 Quantum 270 kW = 37473 Bh
- H 2-4 1KA02 Quantum 270 kW = 37338 Bh

Technical data:

- Compressor type: TT 300 H6-1-ST-D-O-CE
- Refrigerating capacity: 270 kW per unit
- Refrigerant: R134a
- Filling quantity: 120kg
- Power requirement: 54 kW each
- Evaporator: VRMH46.64.200.4
- Refrigerant: Water
- Refrigerant quantity: 38.6/46.3 m<sup>3</sup>/h
- GLT connection: Mod-Bus interface