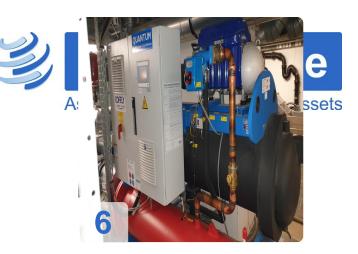

# Used ENGIE (Covely) Quantum II X030 270 kW turbo compressor

Year of manufacture 2012

2x units available

- H 2-4 1KA01 Quantum 270 kW = 37473 Bh
- H 2-4 1KA02 Quantum 270 kW = 37338 Bh

Technical data:

- Compressor type: TT 300 H6-1-ST-D-O-CE
- Refrigerating capacity: 270 kW per unit
- Refrigerant: R134a
- Filling quantity: 120kg
- Power requirement: 54 kW each
- Evaporator: VRMH46.64.200.4
- Refrigerant: Water
- Refrigerant quantity: 38.6/46.3 m<sup>3</sup>/h
- GLT connection: Mod-Bus interface

#### **Technical Data:**

Control: CNC Machine Hours: 37473