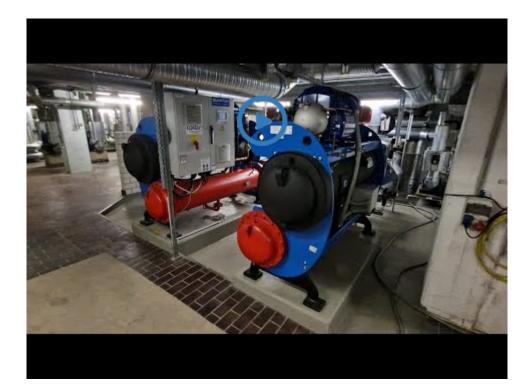

# **Overview and Technical Data:**

COFELY

QUANTUM

ENGIE (Covely) Quantum II X030 270 kW turbo compressor

ENGIE

Year of Build: Jul 2012

# Used ENGIE (Covely) Quantum II X030 270 kW turbo compressor

Year of manufacture 2012

2x units available

- H 2-4 1KA01 Quantum 270 kW = 37473 Bh
- H 2-4 1KA02 Quantum 270 kW = 37338 Bh

Technical data:

- Compressor type: TT 300 H6-1-ST-D-O-CE
- Refrigerating capacity: 270 kW per unit
- Refrigerant: R134a
- Filling quantity: 120kg
- Power requirement: 54 kW each
- Evaporator: VRMH46.64.200.4
- Refrigerant: Water
- Refrigerant quantity: 38.6/46.3 m<sup>3</sup>/h
- GLT connection: Mod-Bus interface