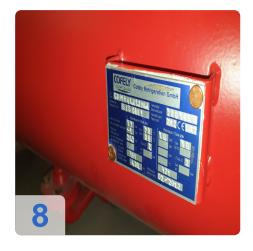

# Used ENGIE (Covely) Quantum II X030 270 kW turbo compressor

Year of manufacture 2012

2x units available

- H 2-4 1KA01 Quantum 270 kW = 37473 Bh
- H 2-4 1KA02 Quantum 270 kW = 37338 Bh

Technical data:

- Compressor type: TT 300 H6-1-ST-D-O-CE
- Refrigerating capacity: 270 kW per unit
- Refrigerant: R134a
- Filling quantity: 120kg
- Power requirement: 54 kW each
- Evaporator: VRMH46.64.200.4
- Refrigerant: Water
- Refrigerant quantity: 38.6/46.3 m<sup>3</sup>/h
- GLT connection: Mod-Bus interface

#### **Technical Data:**

Control: CNC Machine Hours: 37473