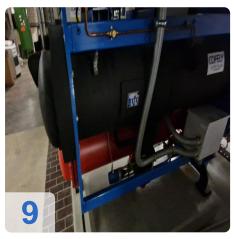

# **Overview and Technical Data:**

COFELY

QUANTUM

ENGIE (Covely) Quantum II X030 270 kW turbo compressor

ENGIE

Year of Build: Jul 2012

# Used ENGIE (Covely) Quantum II X030 270 kW turbo compressor

Year of manufacture 2012

2x units available

- H 2-4 1KA01 Quantum 270 kW = 37473 Bh
- H 2-4 1KA02 Quantum 270 kW = 37338 Bh

Technical data:

- Compressor type: TT 300 H6-1-ST-D-O-CE
- Refrigerating capacity: 270 kW per unit
- Refrigerant: R134a
- Filling quantity: 120kg
- Power requirement: 54 kW each
- Evaporator: VRMH46.64.200.4
- Refrigerant: Water
- Refrigerant quantity: 38.6/46.3 m<sup>3</sup>/h
- GLT connection: Mod-Bus interface