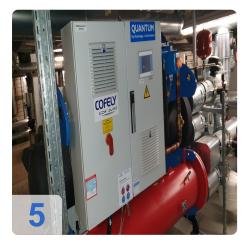

# **Overview and Technical Data:**

COFELY

QUANTUM

ENGIE (Covely) Quantum II X030 270 kW turbo compressor

ENGIE

Year of Build: Jul 2012

# Used ENGIE (Covely) Quantum II X030 270 kW turbo compressor

Year of manufacture 2012

2x units available

- H 2-4 1KA01 Quantum 270 kW = 37473 Bh
- H 2-4 1KA02 Quantum 270 kW = 37338 Bh

Technical data:

- Compressor type: TT 300 H6-1-ST-D-O-CE
- Refrigerating capacity: 270 kW per unit
- Refrigerant: R134a
- Filling quantity: 120kg
- Power requirement: 54 kW each
- Evaporator: VRMH46.64.200.4
- Refrigerant: Water
- Refrigerant quantity: 38.6/46.3 m<sup>3</sup>/h
- GLT connection: Mod-Bus interface