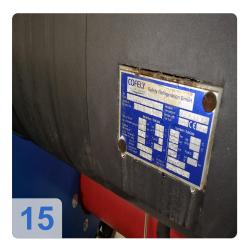

# Used ENGIE (Covely) Quantum II X030 270 kW turbo compressor

Year of manufacture 2012

2x units available

- H 2-4 1KA01 Quantum 270 kW = 37473 Bh
- H 2-4 1KA02 Quantum 270 kW = 37338 Bh

Technical data:

- Compressor type: TT 300 H6-1-ST-D-O-CE
- Refrigerating capacity: 270 kW per unit
- Refrigerant: R134a
- Filling quantity: 120kg
- Power requirement: 54 kW each
- Evaporator: VRMH46.64.200.4
- Refrigerant: Water
- Refrigerant quantity: 38.6/46.3 m<sup>3</sup>/h
- GLT connection: Mod-Bus interface