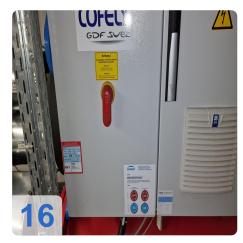

# Used ENGIE (Covely) Quantum II X030 270 kW turbo compressor

Year of manufacture 2012

2x units available

- H 2-4 1KA01 Quantum 270 kW = 37473 Bh
- H 2-4 1KA02 Quantum 270 kW = 37338 Bh

Technical data:

- Compressor type: TT 300 H6-1-ST-D-O-CE
- Refrigerating capacity: 270 kW per unit
- Refrigerant: R134a
- Filling quantity: 120kg
- Power requirement: 54 kW each
- Evaporator: VRMH46.64.200.4
- Refrigerant: Water
- Refrigerant quantity: 38.6/46.3 m<sup>3</sup>/h
- GLT connection: Mod-Bus interface