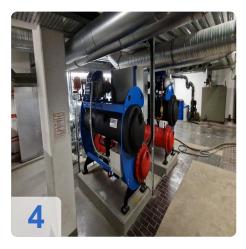

# Used ENGIE (Covely) Quantum II X030 270 kW turbo compressor

Year of manufacture 2012

2x units available

- H 2-4 1KA01 Quantum 270 kW = 37473 Bh
- H 2-4 1KA02 Quantum 270 kW = 37338 Bh

Technical data:

- Compressor type: TT 300 H6-1-ST-D-O-CE
- Refrigerating capacity: 270 kW per unit
- Refrigerant: R134a
- Filling quantity: 120kg
- Power requirement: 54 kW each
- Evaporator: VRMH46.64.200.4
- Refrigerant: Water
- Refrigerant quantity: 38.6/46.3 m<sup>3</sup>/h
- GLT connection: Mod-Bus interface

**Quantum Series Features:** 

- Turbo liquid chillers for applications from 250kW to 3MW.
- Oil-free system
- High operational reliability
- Low maintenance, low vibration and quiet operation
- Multiple compressor design
- Precise control of the recooling process through variable capacity control
- Highest energy efficiency with excellent coefficients of performance (COP)