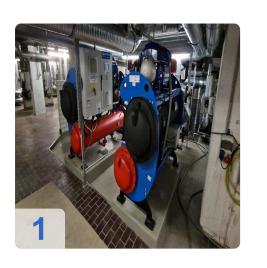

# Used ENGIE (Covely) Quantum II X030 270 kW turbo compressor

Year of manufacture 2012

2x units available

- H 2-4 1KA01 Quantum 270 kW = 37473 Bh
- H 2-4 1KA02 Quantum 270 kW = 37338 Bh

Technical data:

- Compressor type: TT 300 H6-1-ST-D-O-CE
- Refrigerating capacity: 270 kW per unit
- Refrigerant: R134a
- Filling quantity: 120kg
- Power requirement: 54 kW each
- Evaporator: VRMH46.64.200.4
- Refrigerant: Water
- Refrigerant quantity: 38.6/46.3 m<sup>3</sup>/h
- GLT connection: Mod-Bus interface

**Quantum Series Features:** 

- Turbo liquid chillers for applications from 250kW to 3MW.
- Oil-free system
- High operational reliability
- Low maintenance, low vibration and quiet operation
- Multiple compressor design
- Precise control of the recooling process through variable capacity control
- Highest energy efficiency with excellent coefficients of performance (COP)