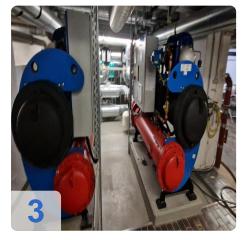

# Used ENGIE (Covely) Quantum II X030 270 kW turbo compressor

Year of manufacture 2012

2x units available

- H 2-4 1KA01 Quantum 270 kW = 37473 Bh
- H 2-4 1KA02 Quantum 270 kW = 37338 Bh

Technical data:

- Compressor type: TT 300 H6-1-ST-D-O-CE
- Refrigerating capacity: 270 kW per unit
- Refrigerant: R134a
- Filling quantity: 120kg
- Power requirement: 54 kW each
- Evaporator: VRMH46.64.200.4
- Refrigerant: Water
- Refrigerant quantity: 38.6/46.3 m<sup>3</sup>/h
- GLT connection: Mod-Bus interface

**Quantum Series Features:** 

- Turbo liquid chillers for applications from 250kW to 3MW.
- Oil-free system
- High operational reliability
- Low maintenance, low vibration and quiet operation
- Multiple compressor design
- Precise control of the recooling process through variable capacity control
- Highest energy efficiency with excellent coefficients of performance (COP)