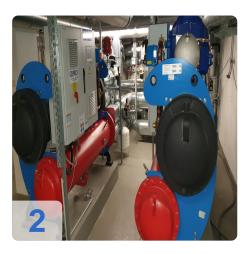

# Used ENGIE (Covely) Quantum II X030 270 kW turbo compressor

Year of manufacture 2012

2x units available

- H 2-4 1KA01 Quantum 270 kW = 37473 Bh
- H 2-4 1KA02 Quantum 270 kW = 37338 Bh

Technical data:

- Compressor type: TT 300 H6-1-ST-D-O-CE
- Refrigerating capacity: 270 kW per unit
- Refrigerant: R134a
- Filling quantity: 120kg
- Power requirement: 54 kW each
- Evaporator: VRMH46.64.200.4
- Refrigerant: Water
- Refrigerant quantity: 38.6/46.3 m<sup>3</sup>/h
- GLT connection: Mod-Bus interface

**Quantum Series Features:** 

- Turbo liquid chillers for applications from 250kW to 3MW.
- Oil-free system
- High operational reliability
- Low maintenance, low vibration and quiet operation
- Multiple compressor design
- Precise control of the recooling process through variable capacity control
- Highest energy efficiency with excellent coefficients of performance (COP)