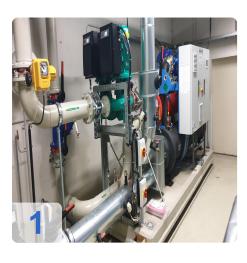

# Used ENGIE (Covely) chiller Quantum X 060 S2C LL turbo compressor

Year of manufacture 2014

Operating hours 3095 Bh (peak load)

The machine was only in operation on very warm days during the year.

Technical data:

- Compressor type: TT 300 H6-1-ST-D-O-CE
- Cooling capacity: 500 kW
- Refrigerant: R134a
- Filling quantity: 120kg
- Power requirement: 2x 70 kW
- Evaporator: VHMH46.250.116.2
- Refrigerant medium: water
- Refrigerant quantity: 71.5 m<sup>3</sup>/h
- GLT connection: Mod-Bus interface