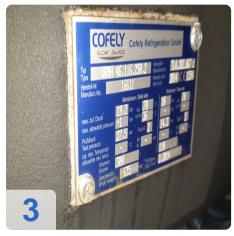

# Used ENGIE (Covely) chiller Quantum X 060 S2C LL turbo compressor

Year of manufacture 2014

Operating hours 3095 Bh (peak load)

The machine was only in operation on very warm days during the year.

Technical data:

- Compressor type: TT 300 H6-1-ST-D-O-CE
- Cooling capacity: 500 kW
- Refrigerant: R134a
- Filling quantity: 120kg
- Power requirement: 2x 70 kW
- Evaporator: VHMH46.250.116.2
- Refrigerant medium: water
- Refrigerant quantity: 71.5 m<sup>3</sup>/h
- GLT connection: Mod-Bus interface