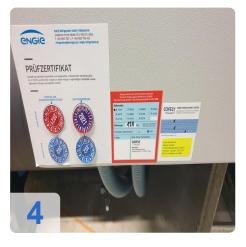

ironmental footprint - regardless of the refrigerant selected.

Quantum Series Features:

- Turbo liquid chiller for applications ranging from 250kW to 3MW
- Oil-free system
- High operational reliability
- Low maintenance, low vibration and quiet operation
- Multiple compressor design
- Precise control of re-cooling process by using variable performance controls



• Highest level of energy efficiency with outstanding performance figures (COP)



#### **Technical Data:**

#### **Technical Data:**

Control: CNC

#### **Dimensions and Weight:**

Height: 2.050 mm Length: 3.360 mm Width: 1.209 mm Weight: 2.680 kg

#### **Buyer Information:**

Condition: Very good condition Available: Q1 Sold as: EXW (Ex Works - Incoterm) VAT: 19 % Buyers Premium: 16 % Location: Germany



#### Images:











#### Video:





QR Code for https://www.asset-trade.de/en/print/pdf/node/7315

**Asset-Trade** 

Assessment and Sale of Used Assets world wide

Am Sonnenhof 16

47800 Krefeld

Germany

Tel.: +49 2151 32500 33