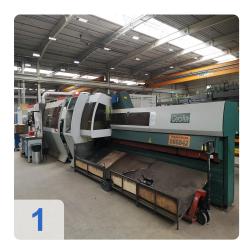

### Used BLM ADIGE LT722D - 2D Tube Cutter Laser

Replaced CO<sup>2</sup> Laser in May 2021 for Net 55.000 Euro !!!

Total Running Time ca. 65.000 Hours

Programming Software not included.

The Adige LT722 machine can cut open and hollow profiles up to 6500 mm long, with min. 10 mm max. 120 mm diameter. Speed and cutting precision characterize this machine, that is why it is particularly suitable for furnishing material.

#### **Technical Data:**

- Source: ROFIN DC 030 Compact 2-3 kW fiber laser (CO2 2.5 kW)
- processed materials: mild steel, stainless steel, aluminium
- Cutting head: BLM GROUP 2D Tube Cutter
- Loading
  - Bundle loading: Fully-automatic
  - o Minimum loadable length: 3.2 m
  - o Minimum unloadable length: 6.5-8.5 m
  - Beam loading capacity: 4,000 kg
- Unloader
  - Three programmable positions, rear conveyor belt and motorized front and rear collection tables.
  - Unloading length: 3.5 4.5 6.5 m
- Absorbed power
  - Average drawn power (2 kW O2 fiber): 10
  - o Average drawn power (2 kW N2 fiber): 17
- Standard machine loading 6.5m and unloading 3.5m
- Other Info:
  - o maximum workpiece weight: 100 kg
  - o maximum tube diameter: 120 mm
  - o minimum tube length: 3,2 m
  - o maximum tube length: 6,5 m
  - o minimum dimension of the square profile: 12 x 12 mm
  - o maximum dimension of the square profile: 120 x 120 mm