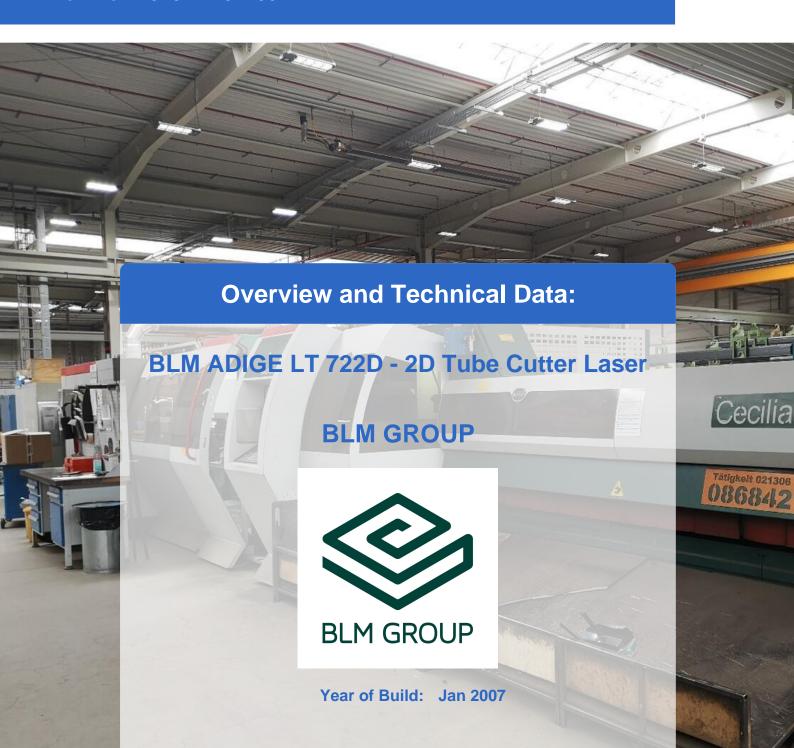

### Used BLM ADIGE LT722D - 2D Tube Cutter Laser

Replaced CO<sup>2</sup> Laser in May 2021 for Net 55.000 Euro !!!

Total Running Time ca. 65.000 Hours

Programming Software not included.

The Adige LT722 machine can cut open and hollow profiles up to 6500 mm long, with min. 10 mm max. 120 mm diameter. Speed and cutting precision characterize this machine, that is why it is particularly suitable for furnishing material.

#### **Technical Data:**

- Source: ROFIN DC 030 Compact 2-3 kW fiber laser (CO2 2.5 kW)
- processed materials: mild steel, stainless steel, aluminium
- Cutting head: BLM GROUP 2D Tube Cutter
- Loading
  - Bundle loading: Fully-automatic
  - o Minimum loadable length: 3.2 m
  - o Minimum unloadable length: 6.5-8.5 m
  - Beam loading capacity: 4,000 kg
- Unloader
  - Three programmable positions, rear conveyor belt and motorized front and rear collection tables.
  - Unloading length: 3.5 4.5 6.5 m
- Absorbed power
  - Average drawn power (2 kW O2 fiber): 10
  - o Average drawn power (2 kW N2 fiber): 17
- Standard machine loading 6.5m and unloading 3.5m
- Other Info:
  - o maximum workpiece weight: 100 kg
  - o maximum tube diameter: 120 mm
  - o minimum tube length: 3,2 m
  - o maximum tube length: 6,5 m
  - o minimum dimension of the square profile: 12 x 12 mm
  - o maximum dimension of the square profile: 120 x 120 mm

## **Dimensions and Weight:**

Height: 2.237 mm Length: 10.514 mm Width: 4.600 mm Weight: 9.000 kg