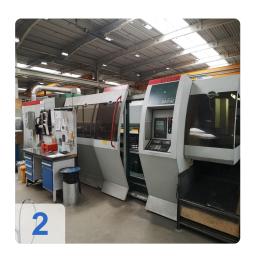

### Used BLM ADIGE LT722D - 2D Tube Cutter Laser

Replaced CO<sup>2</sup> Laser in May 2021 for Net 55.000 Euro !!!

Total Running Time ca. 65.000 Hours

Programming Software not included.

The Adige LT722 machine can cut open and hollow profiles up to 6500 mm long, with min. 10 mm max. 120 mm diameter. Speed and cutting precision characterize this machine, that is why it is particularly suitable for furnishing material.

#### **Technical Data:**

- Source: ROFIN DC 030 Compact 2-3 kW fiber laser (CO2 2.5 kW)
- processed materials: mild steel, stainless steel, aluminium
- Cutting head: BLM GROUP 2D Tube Cutter
- Loading
  - Bundle loading: Fully-automatic
  - o Minimum loadable length: 3.2 m
  - o Minimum unloadable length: 6.5-8.5 m
  - Beam loading capacity: 4,000 kg
- Unloader
  - Three programmable positions, rear conveyor belt and motorized front and rear collection tables.
  - Unloading length: 3.5 4.5 6.5 m
- Absorbed power
  - Average drawn power (2 kW O2 fiber): 10
  - o Average drawn power (2 kW N2 fiber): 17
- Standard machine loading 6.5m and unloading 3.5m
- Other Info:
  - o maximum workpiece weight: 100 kg
  - o maximum tube diameter: 120 mm
  - o minimum tube length: 3,2 m
  - o maximum tube length: 6,5 m
  - o minimum dimension of the square profile: 12 x 12 mm
  - o maximum dimension of the square profile: 120 x 120 mm