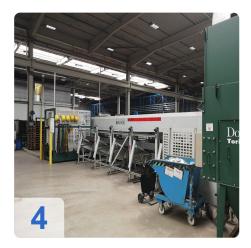

#### Automation makes everything easier.

All work areas of the machine are utilized: Loading, control and automatic loading to adapt to different materials and continue producing directly. You no longer have to worry about malfunctions, production interruptions or incorrect machine settings.

#### Save time with parts that have already been processed.

With program downloads, you can download parts from different batches to different locations on the front and back of the machine.

This makes it easier for you to control unexpected changes in the production process. You can process small batches from the main production automatically.

Generated on 17.05.2024
© Copyright 2024 - Asset-Trade - Assessment & Sale of Used Assets worldwide

Individual blocks are transported through a wide front door. Scrap is also separated. For shorter pieces, use the conveyor belt at the back of the machine.