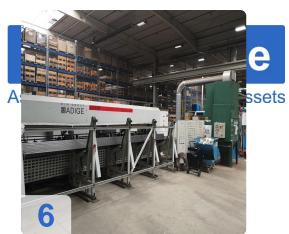

### Used BLM ADIGE LT722D - 2D Tube Cutter Laser

Replaced CO<sup>2</sup> Laser in May 2021 for Net 55.000 Euro !!!

Total Running Time ca. 65.000 Hours

Programming Software not included.

The Adige LT722 machine can cut open and hollow profiles up to 6500 mm long, with min. 10 mm max. 120 mm diameter. Speed and cutting precision characterize this machine, that is why it is particularly suitable for furnishing material.

### The evolution of unprecedented success

Investing always pays off. BLM integrates the latest technology so you can change the rules more frequently and efficiently, and quickly change your production and variety. It is a 2D cutting system that is perfect for light design and medium tubes.