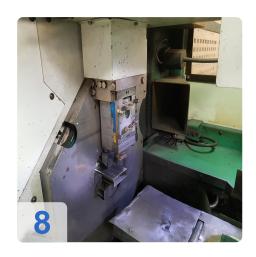

hrough a wide front door. Scrap is also separated. For shorter pieces, use the conveyor belt at the back of the machine.

#### From 0 to 152 mm in zero seconds.

Production changes with other tubes and profiles require no manual adjustments. The situation change takes place without loss of time. You can take full advantage of the machine's productivity.

Generated on 17.05.2024 Page 4



### **Technical Data:**

#### **Technical Data:**

Control: SINUMERIK 840D Machine Hours: 65000

## **Dimensions and Weight:**

Height: 2.237 mm Length: 10.514 mm Width: 4.600 mm Weight: 9.000 kg

## **Buyer Information:**

Condition: Very good condition

Available: Immediately

Sold as:

EXW (Ex Works - Incoterm)

VAT: 19 %

Buyers Premium: 18 % Location: Germany



# **Images:**











Page 6











# Video:



Generated on 17.05.2024 Page 8



|              |                      |            | and the second | <br> | <br>     |
|--------------|----------------------|------------|------------------------------------------------------------------------------------------------------------------|------|----------|
| $\Delta D /$ |                      | 4 h44ma.// | /www.asset-trad                                                                                                  |      |          |
|              | PT 0 1 0 1 2 3 1 0 1 |            | www.asset-trant                                                                                                  |      | 1677-5UA |
|              | JOUG IOI             |            | WWW.accttiaa