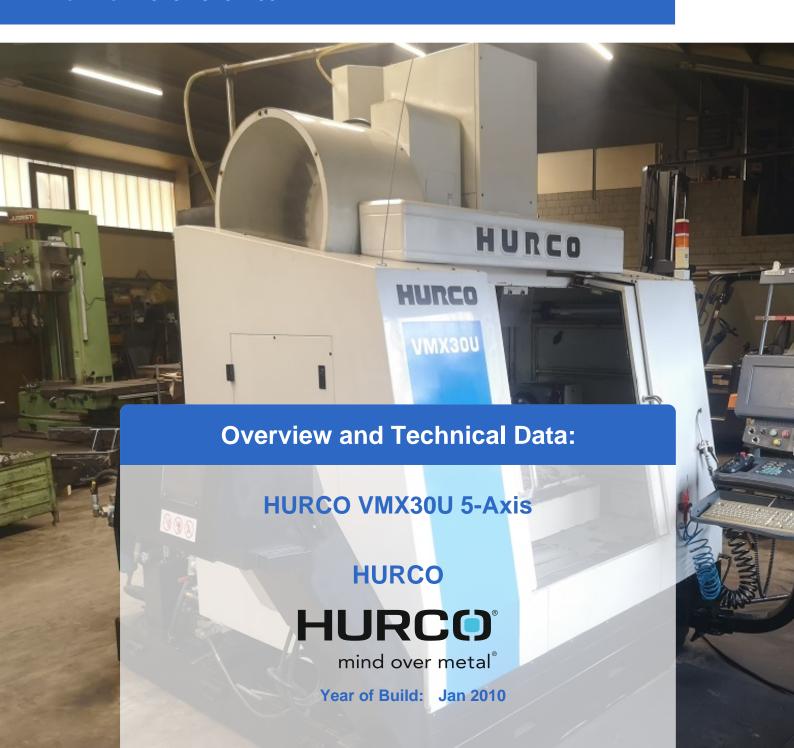

# Used HURCO VMX30U (Simultaneous 5-Axis) - CNC Vertical Machining Center

Machine hours only 16.512 hrs

CNC Controls: Win Max dual Monitor

Spindle is not too accurate anymore.

#### Technical data:

Travels

o X Axis: 760 mm / 30"

o Y-Axis: 510 mm / 20"

Z-Axis: 520 mm / 20.5"

A-Axis: + 30 / -110 Degrees

o C-Axis: 360 Degrees

Swivel Table Size: Dia 250 mm/ 9.8"