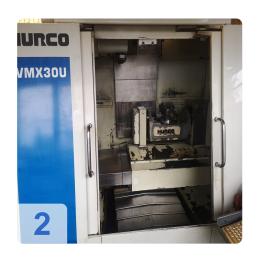

#### 5-Axis Integrated Trunnion Table Machining Center

The efficient design of the Hurco 5-axis trunnion table machining centers is a key benefit to consider—we use an integrated trunnion table at Hurco instead of simply sticking a trunnion table on a 3-axis machining center and passing it off as a 5-axis machine. The integrated trunnion table design provides more clearance in Z compared to other brands.