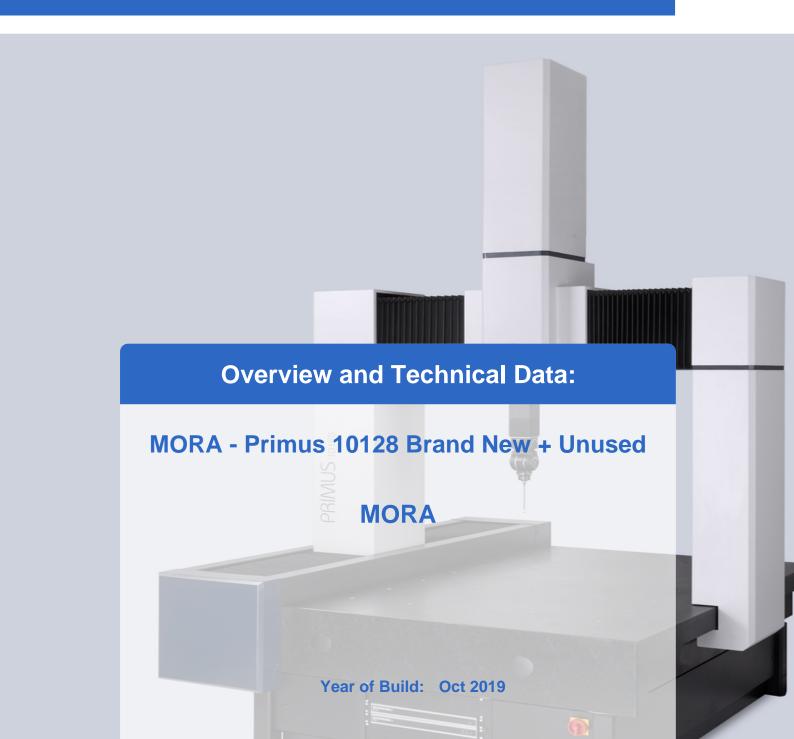

## **Used MORA Primus 10128 - Portal measuring machine**

### NEW still in Orginal wooden box ready for immediate installation

### Highlights:

- Bridge measuring machine for CNC operation
- hard stone measuring plate with extra high accuracy
- high precision guides made of hard stone
- wear-free precision air bearings smooth and low-vibration movements
- non-contact scale system on all axes, resolution 0.1 ?m
- mounting holes M10 in 250x250mm grid on the surface of the measuring plate within the measuring range

### Measuring ranges:

X-axis (width): 1000 mmY-axis (length): 1200 mmZ-axis (height): 800 mm

vectorial acceleration: 1732 mm/s²
vectorial velocity: 519 mm/s

• max. workpiece weight: 1500 kg

### Outer Dimensions:

width: 2005 mm x length: 2320 mm x height: 3325 mm