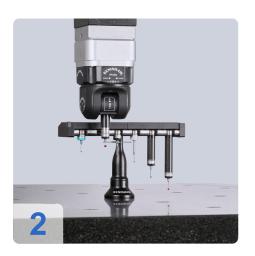

## **Used MORA Primus 10128 - Portal measuring machine**

### Highlights:

- Bridge measuring machine for CNC operation
- hard stone measuring plate with extra high accuracy
- high precision guides made of hard stone
- wear-free precision air bearings smooth and low-vibration movements
- non-contact scale system on all axes, resolution 0.1 ?m
- mounting holes M10 in 250x250mm grid on the surface of the measuring plate within the measuring range

### Measuring ranges:

X-axis (width): 1000 mmY-axis (length): 1200 mmZ-axis (height): 800 mm

vectorial acceleration: 1732 mm/s²
vectorial velocity: 519 mm/s

• max. workpiece weight: 1500 kg