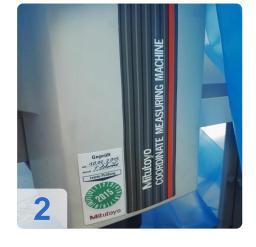

# **Used MITUTOYO Euro M 544 Manual CMM**

Machine Type: Free Floating Manual Co-Ordinate Measuring Machine

**Technical Data** 

• Machine Size: 400 x 500 x 400 reduced by probe in use

Probe Holder: Renishaw MH20i

Resolution: 1umCalibration ball

• 2 x Stylus

Software for windows

• PC, flat screen and printer

This is a manual floating type coordinate measuring machine designed to give you very high accuracy in a wide range of applications, from simple dimensional to complex form measurement.

The MITUTOYO Euro-M544 offers you the following benefits:

- High-precision air bearings and lightweight moving members give you very smooth operation.
- With powerful software
- Continuous fine feed over the entire measuring range.