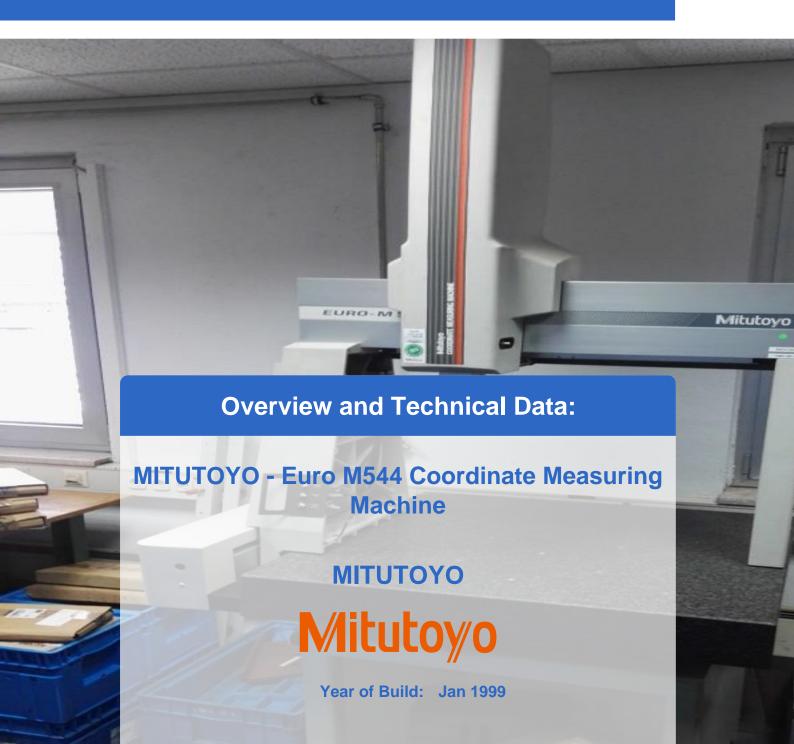

# **Used MITUTOYO Euro M 544 Manual CMM**

Machine Type: Free Floating Manual Co-Ordinate Measuring Machine

**Technical Data** 

• Machine Size: 400 x 500 x 400 reduced by probe in use

Probe Holder: Renishaw MH20i

Resolution: 1umCalibration ball

• 2 x Stylus

Software for windows

• PC, flat screen and printer

This is a manual floating type coordinate measuring machine designed to give you very high accuracy in a wide range of applications, from simple dimensional to complex form measurement.

The MITUTOYO Euro-M544 offers you the following benefits:

- High-precision air bearings and lightweight moving members give you very smooth operation.
- With powerful software
- Continuous fine feed over the entire measuring range.