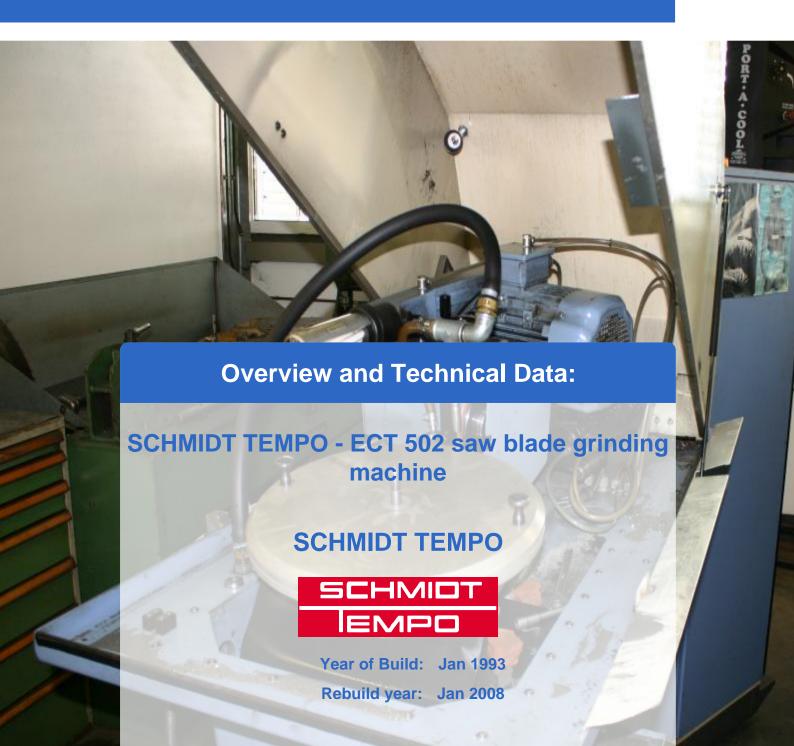

# **SCHMIDT TEMPO ECT 502 - Saw Blade Grinding Machine**

- Grinding range 60 520 mm Saw blade diameter
- Blade thickness max. 6 mm
- Numbers of teeth 20-999
- Saw blade holder bolts 16 (8) mm
- Grinding wheel diameter 200 mm
- Maximum rack height 32 mm
- Grinding wheel bore 32 mm
- Wheel drive 4 kW
- Grinding wheel speed 5730 1/min

Year 1993/2008 technically overhauld by Co. Eble, Moeglingen. Electrical components contactors, timers, relays, etc., were renewed

- Cover / sound insulation hood with bleeder valve (pressure relief valve)
- Separate control cabinet with display (TFT display) and operator guidance
- Enclosure cooling unit
- New servo amplifier (new generation)
- Special tooth forms: 10 forms freely programmed and stored
- AutoPos