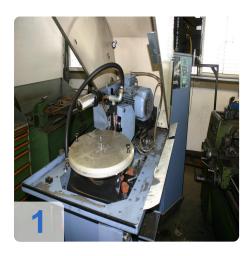

Year 1993/2008 technically overhauld by Co. Eble, Moeglingen. Electrical components contactors, timers, relays, etc., were renewed

- Cover / sound insulation hood with bleeder valve (pressure relief valve)
- Separate control cabinet with display (TFT display) and operator guidance
- Enclosure cooling unit
- New servo amplifier (new generation)
- Special tooth forms: 10 forms freely programmed and stored
- AutoPos