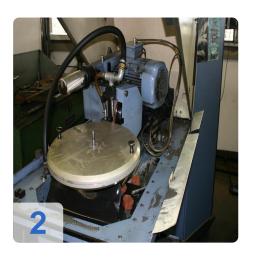

# **SCHMIDT TEMPO ECT 502 - Saw Blade Grinding Machine**

- Grinding range 60 520 mm Saw blade diameter
- Blade thickness max. 6 mm
- Numbers of teeth 20-999
- Saw blade holder bolts 16 (8) mm
- Grinding wheel diameter 200 mm
- Maximum rack height 32 mm
- Grinding wheel bore 32 mm
- Wheel drive 4 kW
- Grinding wheel speed 5730 1/min

Year 1993/2008 technically overhauld by Co. Eble, Moeglingen. Electrical components contactors, timers, relays, etc., were renewed

- Cover / sound insulation hood with bleeder valve (pressure relief valve)
- Separate control cabinet with display (TFT display) and operator guidance
- Enclosure cooling unit
- New servo amplifier (new generation)
- Special tooth forms: 10 forms freely programmed and stored
- AutoPos