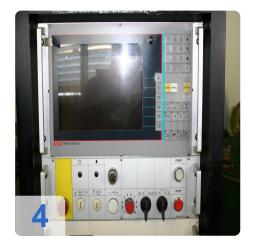

Year 1993/2008 technically overhauld by Co. Eble, Moeglingen. Electrical components contactors, timers, relays, etc., were renewed

- Cover / sound insulation hood with bleeder valve (pressure relief valve)
- Separate control cabinet with display (TFT display) and operator guidance
- Enclosure cooling unit
- New servo amplifier (new generation)
- Special tooth forms: 10 forms freely programmed and stored
- AutoPos

## **Technical Data:**

**Technical Data:** 

Control: Conventional