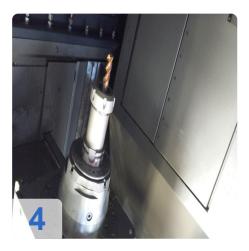

# Used DMG DMU 50 Evo linear - 5 axis simultaneous in full equipment

- Control: Heidenhain iTNC 530 HSCI
- Travels X / Y / Z 500x 450 x 400 mm
- Rapid traverse X / Y / Z 24 m / min
- B- axis swivel unit , simultaneously controllable
- C- axis rotary table 0.001 °, simultaneously controllable
- Tool changer: 120x chain magazine
- Tool: HSK 63 DIN 69871
- Main Spindle : 18.000 1/min
- Coolant system : yes , 40bar IKZ with belt filter system