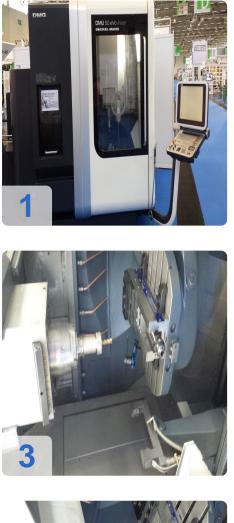

ons from rigid to swivel rotary table for 5 axis simultaneous machining
- High workpiece weights and maximum accuracy by integrated swivel rotary table with large bearing diameters in both rotary axes
- Optimum use of space Excellent accessibility to the work space , free chip flow and steep wall slopes , large work space with small machine dimensions
- Powerful motor spindle with up to 18,000 min -1 (option), 130 Nm and 35 kW (40 % DC)



## **Technical Data:**

#### **Technical Data:**

Control: TNC 530 Spindle Speed: 18.000 rpm Tool Capacity: 120 x

#### **Travels:**

X-Axis: 500 mm Y-Axis: 450mm Z-Axis: 400 mm

#### **Buyer Information:**

Condition: Very good condition Availability: Sold Sold as: EXW (Ex Works - Incoterm) VAT: 19 % Buyers Premium: 15 % Location: Germany



# Images:





















# Video:





QR Code for https://www.asset-trade.de/en/print/pdf/node/1709

**Asset-Trade** 

Assessment and Sale of Used Assets world wide

Am Sonnenhof 16

47800 Krefeld

Germany

Tel.: +49 2151 32500 33