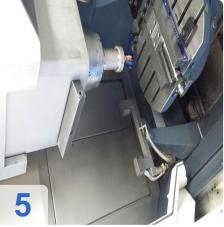

s from rigid to swivel rotary table for 5 axis simultaneous machining
- High workpiece weights and maximum accuracy by integrated swivel rotary table with large bearing diameters in both rotary axes
- Optimum use of space Excellent accessibility to the work space , free chip flow and steep wall slopes , large work space with small machine dimensions
- Powerful motor spindle with up to 18,000 min -1 (option), 130 Nm and 35 kW (40 % DC)



## **Technical Data:**

#### **Technical Data:**

Control: TNC 530 Spindle Speed: 18.000 rpm Tool Capacity: 120 x

#### **Travels:**

X-Axis: 500 mm Y-Axis: 450mm Z-Axis: 400 mm

#### **Buyer Information:**

Condition: Very good condition Availability: Sold Sold as: EXW (Ex Works - Incoterm) VAT: 19 % Buyers Premium: 15 % Location: Germany



# Images:





















# Video:





QR Code for https://www.asset-trade.de/en/print/pdf/node/1709

**Asset-Trade** 

Assessment and Sale of Used Assets world wide

Am Sonnenhof 16

47800 Krefeld

Germany

Tel.: +49 2151 32500 33