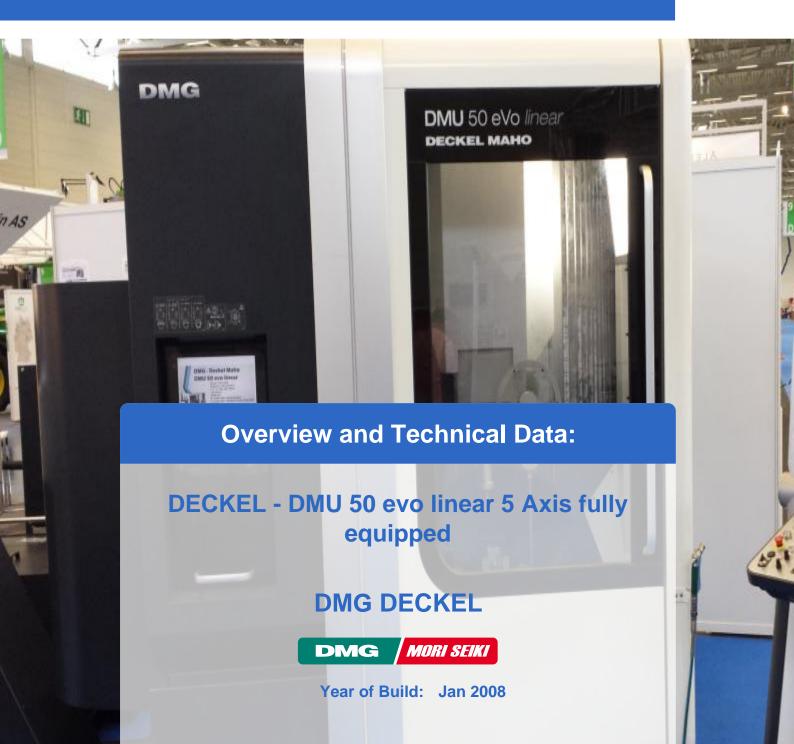

# Used DMG DMU 50 Evo linear - 5 axis simultaneous in full equipment

- Control: Heidenhain iTNC 530 HSCI
- Travels X / Y / Z 500x 450 x 400 mm
- Rapid traverse X / Y / Z 24 m / min
- B- axis swivel unit , simultaneously controllable
- C- axis rotary table 0.001 °, simultaneously controllable
- Tool changer: 120x chain magazine
- Tool: HSK 63 DIN 69871
- Main Spindle : 18.000 1/min
- Coolant system : yes , 40bar IKZ with belt filter system

# Images: