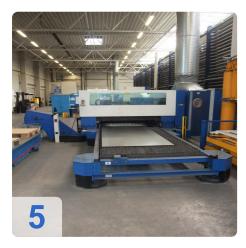

#### TRUMPF TruLaser 5030 CNC 2D-Laser 5 KW

New Mirros in August 2012

- Beam 7933 Hours
- Laser On 26963 Hours

#### Working Range

- X Axis 3.000 mm
- Y-Axis 1.500 mm
- Z Axis 115 mm

Max. axis speed 300 m/min

#### Dimensions

- Length 13000 mm
- Width 5400 mm
- Width 2400 mm

Max. material thickness

- Mild steel 25mm
- Stainless steel 20 mm
- Aluminium 12 mm

High-end flatbed laser machines of the TruLaser Series 5000 stand for both high productivity and reliable long-term service.