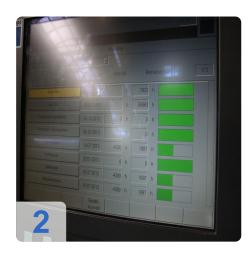

25mm
- Stainless steel 20 mm
- Aluminium 12 mm

High-end flatbed laser machines of the TruLaser Series 5000 stand for both high productivity and reliable long-term service.

This is ensured by the single cutting head strategy, the reliable processes and the variety of automation options.

- High productivity for thin sheet metal or universal cutting
- Enormous axis speed and positioning dynamics
- Minimal downtime
- Various automation options



## **Technical Data:**

### **Technical Data:**

Control: SIEMENS

### **Dimensions and Weight:**

Height: 2.400 mm Length: 13.000 mm Width: 5.400 mm Weight: 14.000 kg

#### **Buyer Information:**

Condition: Very good condition Available: Sold Sold as: EXW (Ex Works - Incoterm) VAT: 19 % Buyers Premium: 15 % Location: Germany



# Images:

















QR Code for https://www.asset-trade.de/en/print/pdf/node/1398

**Asset-Trade** 

Assessment and Sale of Used Assets world wide

Am Sonnenhof 16

47800 Krefeld

Germany

Tel.: +49 2151 32500 33