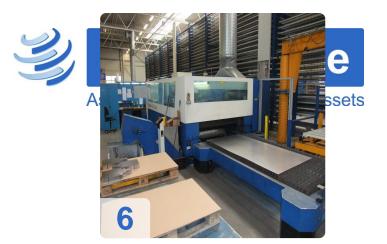

#### TRUMPF TruLaser 5030 CNC 2D-Laser 5 KW

New Mirros in August 2012

- Beam 7933 Hours
- Laser On 26963 Hours

### **Dimensions and Weight:**

Height: 2.400 mm Length: 13.000 mm Width: 5.400 mm Weight: 14.000 kg