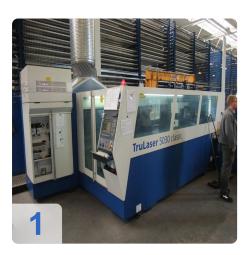

#### TRUMPF TruLaser 5030 CNC 2D-Laser 5 KW

New Mirros in August 2012

- Beam 7933 Hours
- Laser On 26963 Hours

#### Working Range

- X Axis 3.000 mm
- Y-Axis 1.500 mm
- Z Axis 115 mm

Max. axis speed 300 m/min

#### Dimensions

- Length 13000 mm
- Width 5400 mm
- Width 2400 mm

Max. material thickness

- Mild steel 25mm
- Stainless steel 20 mm
- Aluminium 12 mm

High-end flatbed laser machines of the TruLaser Series 5000 stand for both high productivity and reliable long-term service.