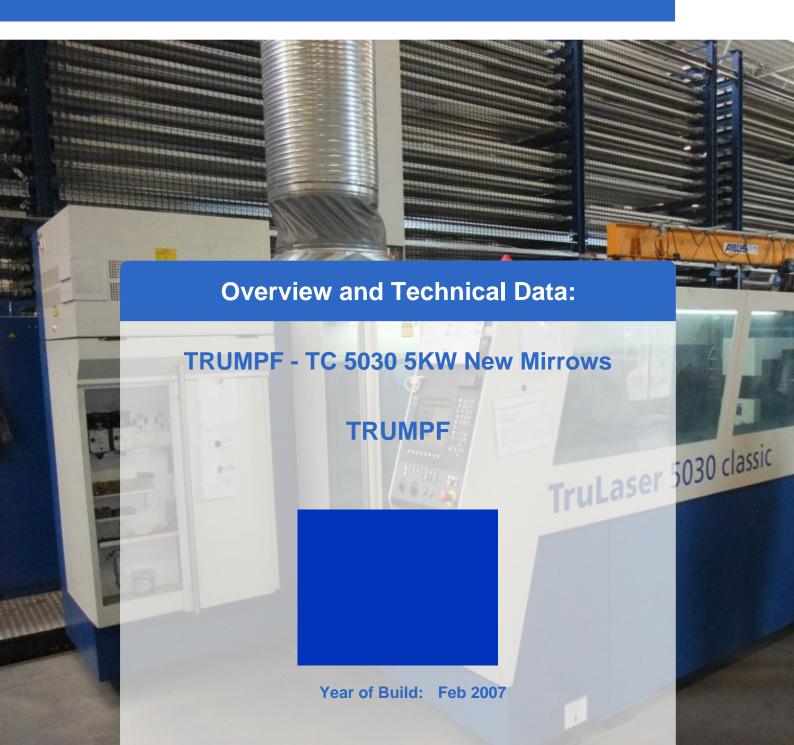

#### TRUMPF TruLaser 5030 CNC 2D-Laser 5 KW

New Mirros in August 2012

- Beam 7933 Hours
- Laser On 26963 Hours

#### Working Range

- X Axis 3.000 mm
- Y-Axis 1.500 mm
- Z Axis 115 mm

Max. axis speed 300 m/min

#### Dimensions

- Length 13000 mm
- Width 5400 mm
- Width 2400 mm

Max. material thickness

- Mild steel 25mm
- Stainless steel 20 mm
- Aluminium 12 mm

High-end flatbed laser machines of the TruLaser Series 5000 stand for both high productivity and reliable long-term service.