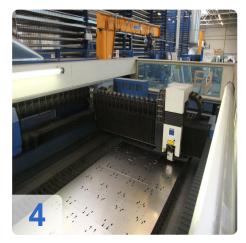

#### TRUMPF TruLaser 5030 CNC 2D-Laser 5 KW

New Mirros in August 2012

- Beam 7933 Hours
- Laser On 26963 Hours

#### Working Range

- X Axis 3.000 mm
- Y-Axis 1.500 mm
- Z Axis 115 mm

Max. axis speed 300 m/min

#### Dimensions

- Length 13000 mm
- Width 5400 mm
- Width 2400 mm

Max. material thickness

- Mild steel 25mm
- Stainless steel 20 mm
- Aluminium 12 mm

High-end flatbed laser machines of the TruLaser Series 5000 stand for both high productivity and reliable long-term service.