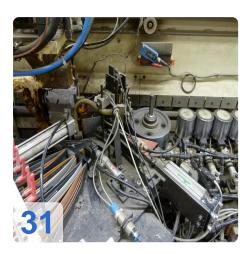

# Two IMA COMBIMA / K /II / R75 - 5:1 /1820 / V / R3 - Edge processing machine

Combima to format / profiling, for edge gluing and edge reworking of plate-shaped workpieces.

Technical data:

- Edge materials: plastic strips, in rolls
- min. Length of strip material in roll = 300 mm
- min. Length of strip material in roll = 14 mm
- Strip thickness for roll materials = 0.4 3 mm
- Damping profile = approximately 1.9 mm
- min. Workpiece length = 200mm
- min. Workpiece thickness = 8 mm
- max. Workpiece thickness = 45 mm
- min. Workpiece overhang from the chain conveyor, each side = 45 mm
- one. Workpiece overhang from the chain conveyor, each side = 85 mm
- min. Passage width at 45 mm Workpiece overhang on the edit page and 15 mm on the opposite page without editing
  - Processing along with counter-mounted support rollers, lifting rails and flat-belt drive chain between the tracks about 235 mm =
  - Longitudinal working with movable counter-pressure rolls on 50 mm = 200 mm short pieces in place with a cam.
  - Profiling = 230 mm
  - Profiling: only applicable for short parts of a machine with cams cam feed = 320 mm
- max. Working width 2600 mm
- Cam 540/450 mm spacing
- Air conditioner, cooling capacity 1000 W
- IMATRONIC-control computer