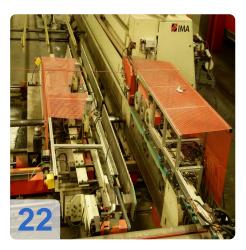

# Two IMA COMBIMA / K /II / R75 - 5:1 /1820 / V / R3 - Edge processing machine

Combima to format / profiling, for edge gluing and edge reworking of plate-shaped workpieces.

Technical data:

- Edge materials: plastic strips, in rolls
- min. Length of strip material in roll = 300 mm
- min. Length of strip material in roll = 14 mm
- Strip thickness for roll materials = 0.4 3 mm
- Damping profile = approximately 1.9 mm
- min. Workpiece length = 200mm
- min. Workpiece thickness = 8 mm
- max. Workpiece thickness = 45 mm
- min. Workpiece overhang from the chain conveyor, each side = 45 mm
- one. Workpiece overhang from the chain conveyor, each side = 85 mm
- min. Passage width at 45 mm Workpiece overhang on the edit page and 15 mm on the opposite page without editing
  - Processing along with counter-mounted support rollers, lifting rails and flat-belt drive chain between the tracks about 235 mm =
  - Longitudinal working with movable counter-pressure rolls on 50 mm = 200 mm short pieces in place with a cam.
  - Profiling = 230 mm
  - Profiling: only applicable for short parts of a machine with cams cam feed = 320 mm
- max. Working width 2600 mm
- Cam 540/450 mm spacing
- Air conditioner, cooling capacity 1000 W
- IMATRONIC-control computer