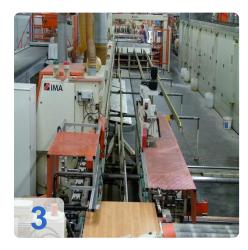

# Two IMA COMBIMA / K /II / R75 - 5:1 /1820 / V / R3 - Edge processing machine

Combima to format / profiling, for edge gluing and edge reworking of plate-shaped workpieces.

Technical data:

- Edge materials: plastic strips, in rolls
- min. Length of strip material in roll = 300 mm
- min. Length of strip material in roll = 14 mm
- Strip thickness for roll materials = 0.4 3 mm
- Damping profile = approximately 1.9 mm
- min. Workpiece length = 200mm
- min. Workpiece thickness = 8 mm
- max. Workpiece thickness = 45 mm
- min. Workpiece overhang from the chain conveyor, each side = 45 mm
- one. Workpiece overhang from the chain conveyor, each side = 85 mm
- min. Passage width at 45 mm Workpiece overhang on the edit page and 15 mm on the opposite page without editing
  - Processing along with counter-mounted support rollers, lifting rails and flat-belt drive chain between the tracks about 235 mm =
  - Longitudinal working with movable counter-pressure rolls on 50 mm = 200 mm short pieces in place with a cam.
  - Profiling = 230 mm
  - Profiling: only applicable for short parts of a machine with cams cam feed = 320 mm
- max. Working width 2600 mm
- Cam 540/450 mm spacing
- Air conditioner, cooling capacity 1000 W
- IMATRONIC-control computer