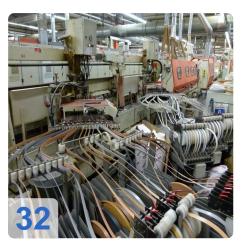

# Two IMA COMBIMA / K /II / R75 - 5:1 /1820 / V / R3 - Edge processing machine

Combima to format / profiling, for edge gluing and edge reworking of plate-shaped workpieces.

Technical data:

- Edge materials: plastic strips, in rolls
- min. Length of strip material in roll = 300 mm
- min. Length of strip material in roll = 14 mm
- Strip thickness for roll materials = 0.4 3 mm
- Damping profile = approximately 1.9 mm
- min. Workpiece length = 200mm
- min. Workpiece thickness = 8 mm
- max. Workpiece thickness = 45 mm
- min. Workpiece overhang from the chain conveyor, each side = 45 mm
- one. Workpiece overhang from the chain conveyor, each side = 85 mm
- min. Passage width at 45 mm Workpiece overhang on the edit page and 15 mm on the opposite page without editing
  - Processing along with counter-mounted support rollers, lifting rails and flat-belt drive chain between the tracks about 235 mm =
  - Longitudinal working with movable counter-pressure rolls on 50 mm = 200 mm short pieces in place with a cam.
  - Profiling = 230 mm
  - Profiling: only applicable for short parts of a machine with cams cam feed = 320 mm
- max. Working width 2600 mm
- Cam 540/450 mm spacing
- Air conditioner, cooling capacity 1000 W
- IMATRONIC-control computer