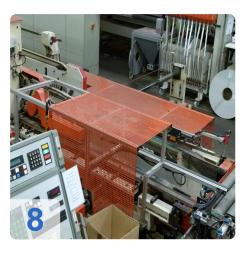

# Two IMA COMBIMA / K /II / R75 - 5:1 /1820 / V / R3 - Edge processing machine

Combima to format / profiling, for edge gluing and edge reworking of plate-shaped workpieces.

Technical data:

- Edge materials: plastic strips, in rolls
- min. Length of strip material in roll = 300 mm
- min. Length of strip material in roll = 14 mm
- Strip thickness for roll materials = 0.4 3 mm
- Damping profile = approximately 1.9 mm
- min. Workpiece length = 200mm
- min. Workpiece thickness = 8 mm
- max. Workpiece thickness = 45 mm
- min. Workpiece overhang from the chain conveyor, each side = 45 mm
- one. Workpiece overhang from the chain conveyor, each side = 85 mm
- min. Passage width at 45 mm Workpiece overhang on the edit page and 15 mm on the opposite page without editing
  - Processing along with counter-mounted support rollers, lifting rails and flat-belt drive chain between the tracks about 235 mm =
  - Longitudinal working with movable counter-pressure rolls on 50 mm = 200 mm short pieces in place with a cam.
  - Profiling = 230 mm
  - Profiling: only applicable for short parts of a machine with cams cam feed = 320 mm
- max. Working width 2600 mm
- Cam 540/450 mm spacing
- Air conditioner, cooling capacity 1000 W
- IMATRONIC-control computer