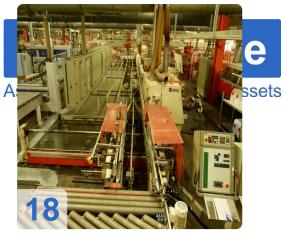

# Two IMA COMBIMA / K /II / R75 - 5:1 /1820 / V / R3 - Edge processing machine

Combima to format / profiling, for edge gluing and edge reworking of plate-shaped workpieces.

Technical data:

- Edge materials: plastic strips, in rolls
- min. Length of strip material in roll = 300 mm
- min. Length of strip material in roll = 14 mm
- Strip thickness for roll materials = 0.4 3 mm
- Damping profile = approximately 1.9 mm
- min. Workpiece length = 200mm
- min. Workpiece thickness = 8 mm
- max. Workpiece thickness = 45 mm
- min. Workpiece overhang from the chain conveyor, each side = 45 mm
- one. Workpiece overhang from the chain conveyor, each side = 85 mm
- min. Passage width at 45 mm Workpiece overhang on the edit page and 15 mm on the opposite page without editing
  - Processing along with counter-mounted support rollers, lifting rails and flat-belt drive chain between the tracks about 235 mm =
  - Longitudinal working with movable counter-pressure rolls on 50 mm = 200 mm short pieces in place with a cam.
  - Profiling = 230 mm
  - Profiling: only applicable for short parts of a machine with cams cam feed = 320 mm
- max. Working width 2600 mm
- Cam 540/450 mm spacing
- Air conditioner, cooling capacity 1000 W
- IMATRONIC-control computer