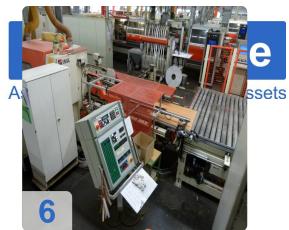

# Two IMA COMBIMA / K /II / R75 - 5:1 /1820 / V / R3 - Edge processing machine

Combima to format / profiling, for edge gluing and edge reworking of plate-shaped workpieces.

Technical data:

- Edge materials: plastic strips, in rolls
- min. Length of strip material in roll = 300 mm
- min. Length of strip material in roll = 14 mm
- Strip thickness for roll materials = 0.4 3 mm
- Damping profile = approximately 1.9 mm
- min. Workpiece length = 200mm
- min. Workpiece thickness = 8 mm
- max. Workpiece thickness = 45 mm
- min. Workpiece overhang from the chain conveyor, each side = 45 mm
- one. Workpiece overhang from the chain conveyor, each side = 85 mm
- min. Passage width at 45 mm Workpiece overhang on the edit page and 15 mm on the opposite page without editing
  - Processing along with counter-mounted support rollers, lifting rails and flat-belt drive chain between the tracks about 235 mm =
  - Longitudinal working with movable counter-pressure rolls on 50 mm = 200 mm short pieces in place with a cam.
  - Profiling = 230 mm
  - Profiling: only applicable for short parts of a machine with cams cam feed = 320 mm
- max. Working width 2600 mm
- Cam 540/450 mm spacing
- Air conditioner, cooling capacity 1000 W
- IMATRONIC-control computer