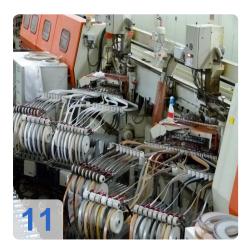

# Two IMA COMBIMA / K /II / R75 - 5:1 /1820 / V / R3 - Edge processing machine

Combima to format / profiling, for edge gluing and edge reworking of plate-shaped workpieces.

Technical data:

- Edge materials: plastic strips, in rolls
- min. Length of strip material in roll = 300 mm
- min. Length of strip material in roll = 14 mm
- Strip thickness for roll materials = 0.4 3 mm
- Damping profile = approximately 1.9 mm
- min. Workpiece length = 200mm
- min. Workpiece thickness = 8 mm
- max. Workpiece thickness = 45 mm
- min. Workpiece overhang from the chain conveyor, each side = 45 mm
- one. Workpiece overhang from the chain conveyor, each side = 85 mm
- min. Passage width at 45 mm Workpiece overhang on the edit page and 15 mm on the opposite page without editing
  - Processing along with counter-mounted support rollers, lifting rails and flat-belt drive chain between the tracks about 235 mm =
  - Longitudinal working with movable counter-pressure rolls on 50 mm = 200 mm short pieces in place with a cam.
  - Profiling = 230 mm
  - Profiling: only applicable for short parts of a machine with cams cam feed = 320 mm
- max. Working width 2600 mm
- Cam 540/450 mm spacing
- Air conditioner, cooling capacity 1000 W
- IMATRONIC-control computer