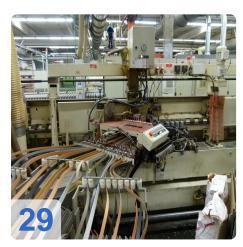

# Two IMA COMBIMA / K /II / R75 - 5:1 /1820 / V / R3 - Edge processing machine

Combima to format / profiling, for edge gluing and edge reworking of plate-shaped workpieces.

Technical data:

- Edge materials: plastic strips, in rolls
- min. Length of strip material in roll = 300 mm
- min. Length of strip material in roll = 14 mm
- Strip thickness for roll materials = 0.4 3 mm
- Damping profile = approximately 1.9 mm
- min. Workpiece length = 200mm
- min. Workpiece thickness = 8 mm
- max. Workpiece thickness = 45 mm
- min. Workpiece overhang from the chain conveyor, each side = 45 mm
- one. Workpiece overhang from the chain conveyor, each side = 85 mm
- min. Passage width at 45 mm Workpiece overhang on the edit page and 15 mm on the opposite page without editing
  - Processing along with counter-mounted support rollers, lifting rails and flat-belt drive chain between the tracks about 235 mm =
  - Longitudinal working with movable counter-pressure rolls on 50 mm = 200 mm short pieces in place with a cam.
  - Profiling = 230 mm
  - Profiling: only applicable for short parts of a machine with cams cam feed = 320 mm
- max. Working width 2600 mm
- Cam 540/450 mm spacing
- Air conditioner, cooling capacity 1000 W
- IMATRONIC-control computer