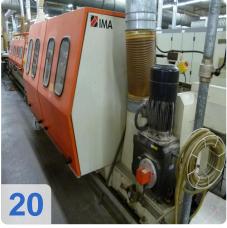

# Two IMA COMBIMA / K /II / R75 - 5:1 /1820 / V / R3 - Edge processing machine

Combima to format / profiling, for edge gluing and edge reworking of plate-shaped workpieces.

Technical data:

- Edge materials: plastic strips, in rolls
- min. Length of strip material in roll = 300 mm
- min. Length of strip material in roll = 14 mm
- Strip thickness for roll materials = 0.4 3 mm
- Damping profile = approximately 1.9 mm
- min. Workpiece length = 200mm
- min. Workpiece thickness = 8 mm
- max. Workpiece thickness = 45 mm
- min. Workpiece overhang from the chain conveyor, each side = 45 mm
- one. Workpiece overhang from the chain conveyor, each side = 85 mm
- min. Passage width at 45 mm Workpiece overhang on the edit page and 15 mm on the opposite page without editing
  - Processing along with counter-mounted support rollers, lifting rails and flat-belt drive chain between the tracks about 235 mm =
  - Longitudinal working with movable counter-pressure rolls on 50 mm = 200 mm short pieces in place with a cam.
  - Profiling = 230 mm
  - Profiling: only applicable for short parts of a machine with cams cam feed = 320 mm
- max. Working width 2600 mm
- Cam 540/450 mm spacing
- Air conditioner, cooling capacity 1000 W
- IMATRONIC-control computer