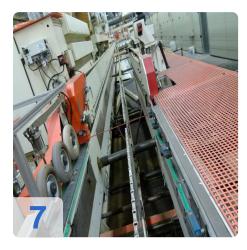

# Two IMA COMBIMA / K /II / R75 - 5:1 /1820 / V / R3 - Edge processing machine

Combima to format / profiling, for edge gluing and edge reworking of plate-shaped workpieces.

Technical data:

- Edge materials: plastic strips, in rolls
- min. Length of strip material in roll = 300 mm
- min. Length of strip material in roll = 14 mm
- Strip thickness for roll materials = 0.4 3 mm
- Damping profile = approximately 1.9 mm
- min. Workpiece length = 200mm
- min. Workpiece thickness = 8 mm
- max. Workpiece thickness = 45 mm
- min. Workpiece overhang from the chain conveyor, each side = 45 mm
- one. Workpiece overhang from the chain conveyor, each side = 85 mm
- min. Passage width at 45 mm Workpiece overhang on the edit page and 15 mm on the opposite page without editing
  - Processing along with counter-mounted support rollers, lifting rails and flat-belt drive chain between the tracks about 235 mm =
  - Longitudinal working with movable counter-pressure rolls on 50 mm = 200 mm short pieces in place with a cam.
  - Profiling = 230 mm
  - Profiling: only applicable for short parts of a machine with cams cam feed = 320 mm
- max. Working width 2600 mm
- Cam 540/450 mm spacing
- Air conditioner, cooling capacity 1000 W
- IMATRONIC-control computer