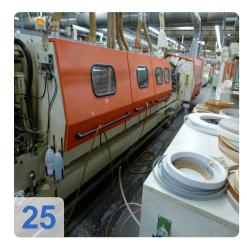

# Two IMA COMBIMA / K /II / R75 - 5:1 /1820 / V / R3 - Edge processing machine

Combima to format / profiling, for edge gluing and edge reworking of plate-shaped workpieces.

Technical data:

- Edge materials: plastic strips, in rolls
- min. Length of strip material in roll = 300 mm
- min. Length of strip material in roll = 14 mm
- Strip thickness for roll materials = 0.4 3 mm
- Damping profile = approximately 1.9 mm
- min. Workpiece length = 200mm
- min. Workpiece thickness = 8 mm
- max. Workpiece thickness = 45 mm
- min. Workpiece overhang from the chain conveyor, each side = 45 mm
- one. Workpiece overhang from the chain conveyor, each side = 85 mm
- min. Passage width at 45 mm Workpiece overhang on the edit page and 15 mm on the opposite page without editing
  - Processing along with counter-mounted support rollers, lifting rails and flat-belt drive chain between the tracks about 235 mm =
  - Longitudinal working with movable counter-pressure rolls on 50 mm = 200 mm short pieces in place with a cam.
  - Profiling = 230 mm
  - Profiling: only applicable for short parts of a machine with cams cam feed = 320 mm
- max. Working width 2600 mm
- Cam 540/450 mm spacing
- Air conditioner, cooling capacity 1000 W
- IMATRONIC-control computer