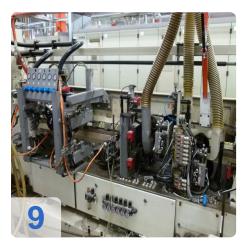

# Two IMA COMBIMA / K /II / R75 - 5:1 /1820 / V / R3 - Edge processing machine

Combima to format / profiling, for edge gluing and edge reworking of plate-shaped workpieces.

Technical data:

- Edge materials: plastic strips, in rolls
- min. Length of strip material in roll = 300 mm
- min. Length of strip material in roll = 14 mm
- Strip thickness for roll materials = 0.4 3 mm
- Damping profile = approximately 1.9 mm
- min. Workpiece length = 200mm
- min. Workpiece thickness = 8 mm
- max. Workpiece thickness = 45 mm
- min. Workpiece overhang from the chain conveyor, each side = 45 mm
- one. Workpiece overhang from the chain conveyor, each side = 85 mm
- min. Passage width at 45 mm Workpiece overhang on the edit page and 15 mm on the opposite page without editing
  - Processing along with counter-mounted support rollers, lifting rails and flat-belt drive chain between the tracks about 235 mm =
  - Longitudinal working with movable counter-pressure rolls on 50 mm = 200 mm short pieces in place with a cam.
  - Profiling = 230 mm
  - Profiling: only applicable for short parts of a machine with cams cam feed = 320 mm
- max. Working width 2600 mm
- Cam 540/450 mm spacing
- Air conditioner, cooling capacity 1000 W
- IMATRONIC-control computer