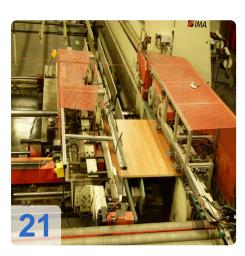

# Two IMA COMBIMA / K /II / R75 - 5:1 /1820 / V / R3 - Edge processing machine

Combima to format / profiling, for edge gluing and edge reworking of plate-shaped workpieces.

Technical data:

- Edge materials: plastic strips, in rolls
- min. Length of strip material in roll = 300 mm
- min. Length of strip material in roll = 14 mm
- Strip thickness for roll materials = 0.4 3 mm
- Damping profile = approximately 1.9 mm
- min. Workpiece length = 200mm
- min. Workpiece thickness = 8 mm
- max. Workpiece thickness = 45 mm
- min. Workpiece overhang from the chain conveyor, each side = 45 mm
- one. Workpiece overhang from the chain conveyor, each side = 85 mm
- min. Passage width at 45 mm Workpiece overhang on the edit page and 15 mm on the opposite page without editing
  - Processing along with counter-mounted support rollers, lifting rails and flat-belt drive chain between the tracks about 235 mm =
  - Longitudinal working with movable counter-pressure rolls on 50 mm = 200 mm short pieces in place with a cam.
  - Profiling = 230 mm
  - Profiling: only applicable for short parts of a machine with cams cam feed = 320 mm
- max. Working width 2600 mm
- Cam 540/450 mm spacing
- Air conditioner, cooling capacity 1000 W
- IMATRONIC-control computer