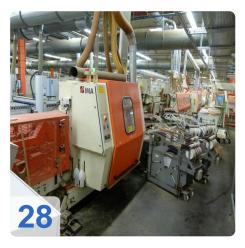

# Two IMA COMBIMA / K /II / R75 - 5:1 /1820 / V / R3 - Edge processing machine

Combima to format / profiling, for edge gluing and edge reworking of plate-shaped workpieces.

Technical data:

- Edge materials: plastic strips, in rolls
- min. Length of strip material in roll = 300 mm
- min. Length of strip material in roll = 14 mm
- Strip thickness for roll materials = 0.4 3 mm
- Damping profile = approximately 1.9 mm
- min. Workpiece length = 200mm
- min. Workpiece thickness = 8 mm
- max. Workpiece thickness = 45 mm
- min. Workpiece overhang from the chain conveyor, each side = 45 mm
- one. Workpiece overhang from the chain conveyor, each side = 85 mm
- min. Passage width at 45 mm Workpiece overhang on the edit page and 15 mm on the opposite page without editing
  - Processing along with counter-mounted support rollers, lifting rails and flat-belt drive chain between the tracks about 235 mm =
  - Longitudinal working with movable counter-pressure rolls on 50 mm = 200 mm short pieces in place with a cam.
  - Profiling = 230 mm
  - Profiling: only applicable for short parts of a machine with cams cam feed = 320 mm
- max. Working width 2600 mm
- Cam 540/450 mm spacing
- Air conditioner, cooling capacity 1000 W
- IMATRONIC-control computer