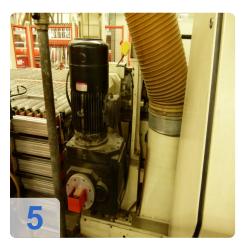

# Two IMA COMBIMA / K /II / R75 - 5:1 /1820 / V / R3 - Edge processing machine

Combima to format / profiling, for edge gluing and edge reworking of plate-shaped workpieces.

Technical data:

- Edge materials: plastic strips, in rolls
- min. Length of strip material in roll = 300 mm
- min. Length of strip material in roll = 14 mm
- Strip thickness for roll materials = 0.4 3 mm
- Damping profile = approximately 1.9 mm
- min. Workpiece length = 200mm
- min. Workpiece thickness = 8 mm
- max. Workpiece thickness = 45 mm
- min. Workpiece overhang from the chain conveyor, each side = 45 mm
- one. Workpiece overhang from the chain conveyor, each side = 85 mm
- min. Passage width at 45 mm Workpiece overhang on the edit page and 15 mm on the opposite page without editing
  - Processing along with counter-mounted support rollers, lifting rails and flat-belt drive chain between the tracks about 235 mm =
  - Longitudinal working with movable counter-pressure rolls on 50 mm = 200 mm short pieces in place with a cam.
  - Profiling = 230 mm
  - Profiling: only applicable for short parts of a machine with cams cam feed = 320 mm
- max. Working width 2600 mm
- Cam 540/450 mm spacing
- Air conditioner, cooling capacity 1000 W
- IMATRONIC-control computer