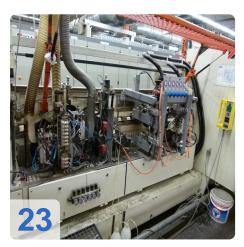

# Two IMA COMBIMA / K /II / R75 - 5:1 /1820 / V / R3 - Edge processing machine

Combima to format / profiling, for edge gluing and edge reworking of plate-shaped workpieces.

Technical data:

- Edge materials: plastic strips, in rolls
- min. Length of strip material in roll = 300 mm
- min. Length of strip material in roll = 14 mm
- Strip thickness for roll materials = 0.4 3 mm
- Damping profile = approximately 1.9 mm
- min. Workpiece length = 200mm
- min. Workpiece thickness = 8 mm
- max. Workpiece thickness = 45 mm
- min. Workpiece overhang from the chain conveyor, each side = 45 mm
- one. Workpiece overhang from the chain conveyor, each side = 85 mm
- min. Passage width at 45 mm Workpiece overhang on the edit page and 15 mm on the opposite page without editing
  - Processing along with counter-mounted support rollers, lifting rails and flat-belt drive chain between the tracks about 235 mm =
  - Longitudinal working with movable counter-pressure rolls on 50 mm = 200 mm short pieces in place with a cam.
  - Profiling = 230 mm
  - Profiling: only applicable for short parts of a machine with cams cam feed = 320 mm
- max. Working width 2600 mm
- Cam 540/450 mm spacing
- Air conditioner, cooling capacity 1000 W
- IMATRONIC-control computer