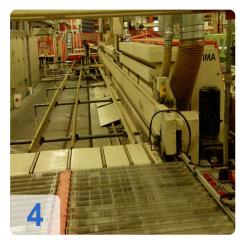

# Two IMA COMBIMA / K /II / R75 - 5:1 /1820 / V / R3 - Edge processing machine

Combima to format / profiling, for edge gluing and edge reworking of plate-shaped workpieces.

Technical data:

- Edge materials: plastic strips, in rolls
- min. Length of strip material in roll = 300 mm
- min. Length of strip material in roll = 14 mm
- Strip thickness for roll materials = 0.4 3 mm
- Damping profile = approximately 1.9 mm
- min. Workpiece length = 200mm
- min. Workpiece thickness = 8 mm
- max. Workpiece thickness = 45 mm
- min. Workpiece overhang from the chain conveyor, each side = 45 mm
- one. Workpiece overhang from the chain conveyor, each side = 85 mm
- min. Passage width at 45 mm Workpiece overhang on the edit page and 15 mm on the opposite page without editing
  - Processing along with counter-mounted support rollers, lifting rails and flat-belt drive chain between the tracks about 235 mm =
  - Longitudinal working with movable counter-pressure rolls on 50 mm = 200 mm short pieces in place with a cam.
  - Profiling = 230 mm
  - Profiling: only applicable for short parts of a machine with cams cam feed = 320 mm
- max. Working width 2600 mm
- Cam 540/450 mm spacing
- Air conditioner, cooling capacity 1000 W
- IMATRONIC-control computer