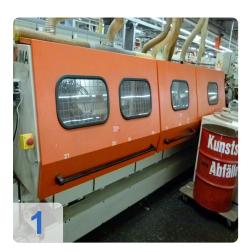

# Two IMA COMBIMA / K /II / R75 - 5:1 /1820 / V / R3 - Edge processing machine

Combima to format / profiling, for edge gluing and edge reworking of plate-shaped workpieces.

Technical data:

- Edge materials: plastic strips, in rolls
- min. Length of strip material in roll = 300 mm
- min. Length of strip material in roll = 14 mm
- Strip thickness for roll materials = 0.4 3 mm
- Damping profile = approximately 1.9 mm
- min. Workpiece length = 200mm
- min. Workpiece thickness = 8 mm
- max. Workpiece thickness = 45 mm
- min. Workpiece overhang from the chain conveyor, each side = 45 mm
- one. Workpiece overhang from the chain conveyor, each side = 85 mm
- min. Passage width at 45 mm Workpiece overhang on the edit page and 15 mm on the opposite page without editing
  - Processing along with counter-mounted support rollers, lifting rails and flat-belt drive chain between the tracks about 235 mm =
  - Longitudinal working with movable counter-pressure rolls on 50 mm = 200 mm short pieces in place with a cam.
  - Profiling = 230 mm
  - Profiling: only applicable for short parts of a machine with cams cam feed = 320 mm
- max. Working width 2600 mm
- Cam 540/450 mm spacing
- Air conditioner, cooling capacity 1000 W
- IMATRONIC-control computer