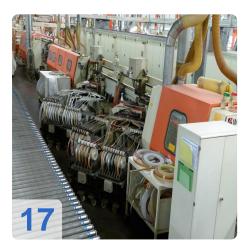

# Two IMA COMBIMA / K /II / R75 - 5:1 /1820 / V / R3 - Edge processing machine

Combima to format / profiling, for edge gluing and edge reworking of plate-shaped workpieces.

Technical data:

- Edge materials: plastic strips, in rolls
- min. Length of strip material in roll = 300 mm
- min. Length of strip material in roll = 14 mm
- Strip thickness for roll materials = 0.4 3 mm
- Damping profile = approximately 1.9 mm
- min. Workpiece length = 200mm
- min. Workpiece thickness = 8 mm
- max. Workpiece thickness = 45 mm
- min. Workpiece overhang from the chain conveyor, each side = 45 mm
- one. Workpiece overhang from the chain conveyor, each side = 85 mm
- min. Passage width at 45 mm Workpiece overhang on the edit page and 15 mm on the opposite page without editing
  - Processing along with counter-mounted support rollers, lifting rails and flat-belt drive chain between the tracks about 235 mm =
  - Longitudinal working with movable counter-pressure rolls on 50 mm = 200 mm short pieces in place with a cam.
  - Profiling = 230 mm
  - Profiling: only applicable for short parts of a machine with cams cam feed = 320 mm
- max. Working width 2600 mm
- Cam 540/450 mm spacing
- Air conditioner, cooling capacity 1000 W
- IMATRONIC-control computer