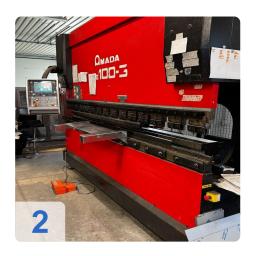

# **Used AMADA HFE-100-3 Hydraulic press brake**

• Control system - AMADA OP 2000

#### **Technical Data:**

• Pressing pressure: 100 tonnes

• Joint length: 3110 mm

• Distance between the columns: 2700 mm

Controlled axes: 7

• Moulding stroke: 420 mm

• Maximum stroke: max. 200 mm

Light heigh: 470 mmNoise level: 75 dB