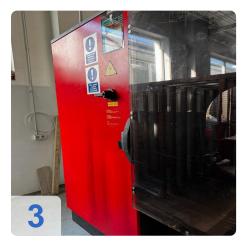

3110 mm

• Distance between the columns: 2700 mm

Controlled axes: 7

• Moulding stroke: 420 mm

• Maximum stroke: max. 200 mm

Light heigh: 470 mmNoise level: 75 dB

• Machine weight: approx. 6.75 tonnes

#### The price of the machine includes:

• Complete set of 3-4 complete upper and lower tools worth approx. 25,000

Angle measuring system Amada DIGIPRO

The machine is in daily use and can be tested at any time.



### **Technical Data:**

### **Technical Data:**

Control: CNC

Machine Hours: 28138

### **Dimensions and Weight:**

Height: 2.700 mm Length: 4.210 mm Width: 2.450 mm Weight: 6.750 kg

### **Buyer Information:**

Condition: Very good condition

Available: On Request

Sold as:

EXW (Ex Works - Incoterm)

VAT: 19 %

Buyers Premium: 18 % Location: Slovenia



# **Images:**



























| OR     | Code for | https://www       | asset-trad | e deleni  | nrint/r | df/node/7783      |
|--------|----------|-------------------|------------|-----------|---------|-------------------|
| GK I V | COUC IOI | TILLDO.// WY WY W | .asstitiau | C.UC/CII/ |         | Jui/IIUuc/ I I UJ |

### **Asset-Trade**

**Assessment and Sale of Used Assets world wide** 

**Am Sonnenhof 16** 

47800 Krefeld

**Germany** 

Tel.: +49 2151 32500 33