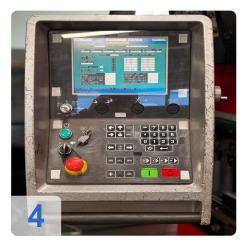

# **Used AMADA HFE-100-3 Hydraulic press brake**

• Control system - AMADA OP 2000

### **Technical Data:**

Control: CNC

Machine Hours: 28138