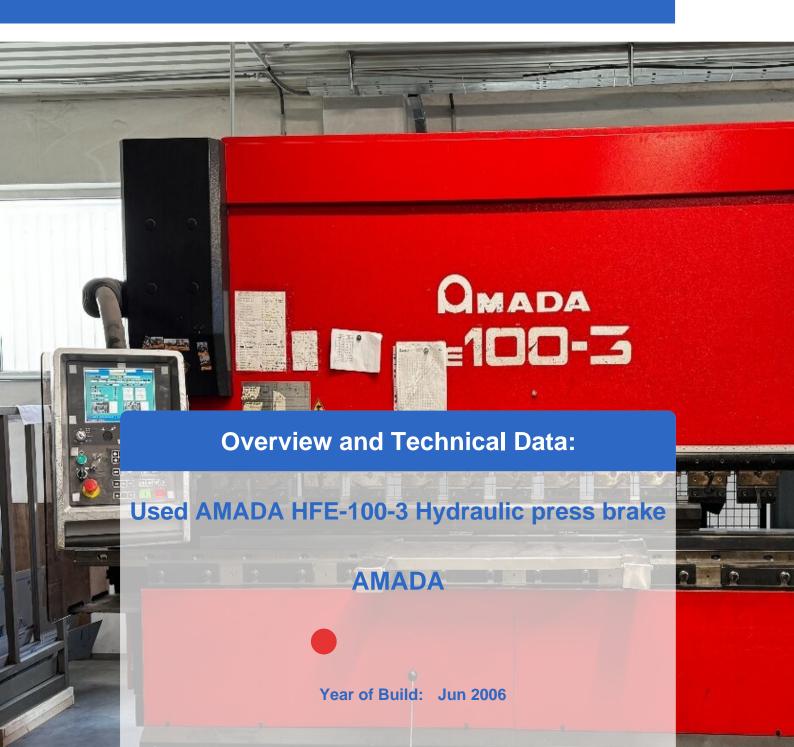

# **Used AMADA HFE-100-3 Hydraulic press brake**

• Control system - AMADA OP 2000

#### **Technical Data:**

• Pressing pressure: 100 tonnes

• Joint length: 3110 mm

• Distance between the columns: 2700 mm

Controlled axes: 7

• Moulding stroke: 420 mm

• Maximum stroke: max. 200 mm

Light heigh: 470 mmNoise level: 75 dB