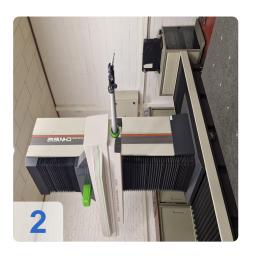

# **Used MITUTOYO CHN1612 Gantry CMM for sale**

#### **Technical Data:**

Control: CNC