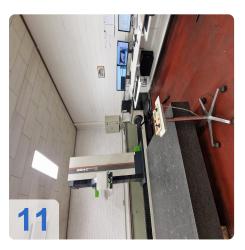

# **Used MITUTOYO CHN1612 Gantry CMM for sale**

### Measuring Range:

- X = 3048.00 mm (120.00 in)
- Y = 1219.20 mm (48.00 in)
- Z = 1625.60 mm (64.00 in)