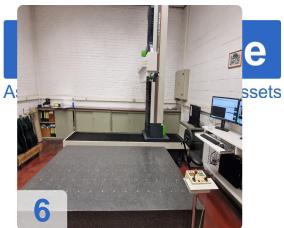

# **Used MITUTOYO CHN1612 Gantry CMM for sale**

### Measuring Range:

- X = 3048.00 mm (120.00 in)
- Y = 1219.20 mm (48.00 in)
- Z = 1625.60 mm (64.00 in)