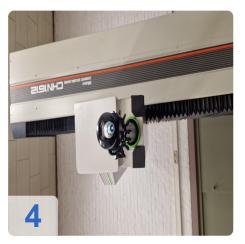

# **Used MITUTOYO CHN1612 Gantry CMM for sale**

#### **Technical Data:**

Control: CNC