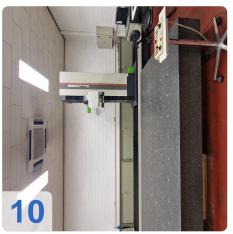

# **Used MITUTOYO CHN1612 Gantry CMM for sale**

### Measuring Range:

- X = 3048.00 mm (120.00 in)
- Y = 1219.20 mm (48.00 in)
- Z = 1625.60 mm (64.00 in)