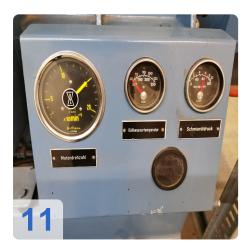

- Switchgear Type : Emergency switchgear N2-800/00+3+3
- Mains parallel operation with re-synchronisation
- and sprinkler operation d
- Rated power : 500kVA
- Rated voltage : 400/231V
- Frequency : 50Hz
- Rated current : 722A
- Control voltage : 24V DC
- Protection class : IP42
- Regulation : VDE 0100-718

The switchgear is designed for operation with one generator and mains. Please refer to the cover sheet of these instructions for the nameplate data (nominal values).

The system may only be operated with the specified nominal data. A transfer synchronisation to the mains or to the generator is provided.