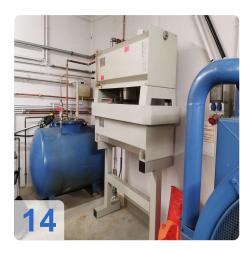

## MTU 6V 396 TC 42 with AvK (A. van Kaick) DKBN80/500-4TS generator 500 kVA

Commissioning: 1987

Technical data:

- Engine Manufacturer: MTU
- Engine type: 6V 396 TC 42
- Engine power: 440 kW /21500 1/min
- Generator Manufacturer: AvK (A. van Kaick)
- Generator type: DKBN80/500-4TS
- Generator power: 500 kVA