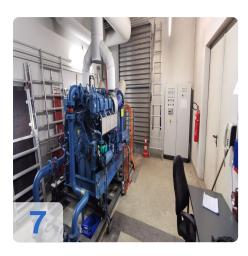

# **Overview and Technical Data:**

MTU 6V396TC42 with AvK DKBN80/500-4TS Generator 500 kVA

## MTU 6V 396 TC 42 with AvK (A. van Kaick) DKBN80/500-4TS generator 500 kVA

Commissioning: 1987

Technical data:

- Engine Manufacturer: MTU
- Engine type: 6V 396 TC 42
- Engine power: 440 kW /21500 1/min
- Generator Manufacturer: AvK (A. van Kaick)
- Generator type: DKBN80/500-4TS
- Generator power: 500 kVA