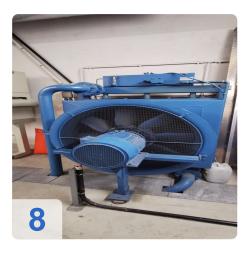

## MTU 6V 396 TC 42 with AvK (A. van Kaick) DKBN80/500-4TS generator 500 kVA

Commissioning: 1987

Technical data:

- Engine Manufacturer: MTU
- Engine type: 6V 396 TC 42
- Engine power: 440 kW /21500 1/min
- Generator Manufacturer: AvK (A. van Kaick)
- Generator type: DKBN80/500-4TS
- Generator power: 500 kVA

Further data on request

MTU is one of the world's leading manufacturers of large diesel engines and complete propulsion systems. The wide product range includes diesel engines and propulsion systems for ships, heavy agricultural, rail and military vehicles as well as for the oil and gas industry. MTU has consistently delivered innovation and is at the forefront of technological advancement.