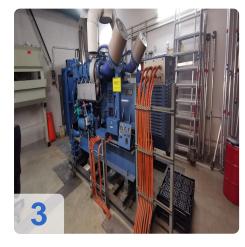

## MTU 6V 396 TC 42 with AvK (A. van Kaick) DKBN80/500-4TS generator 500 kVA

Commissioning: 1987

Technical data:

- Engine Manufacturer: MTU
- Engine type: 6V 396 TC 42
- Engine power: 440 kW /21500 1/min
- Generator Manufacturer: AvK (A. van Kaick)
- Generator type: DKBN80/500-4TS
- Generator power: 500 kVA

- Switchgear Type : Emergency switchgear N2-800/00+3+3
- Mains parallel operation with re-synchronisation
- and sprinkler operation d
- Rated power : 500kVA
- Rated voltage : 400/231V
- Frequency : 50Hz
- Rated current : 722A
- Control voltage : 24V DC
- Protection class : IP42
- Regulation : VDE 0100-718