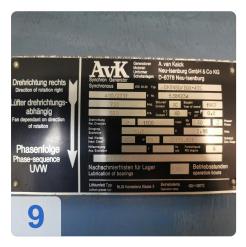

## MTU 6V 396 TC 42 with AvK (A. van Kaick) DKBN80/500-4TS generator 500 kVA

Commissioning: 1987

Technical data:

- Engine Manufacturer: MTU
- Engine type: 6V 396 TC 42
- Engine power: 440 kW /21500 1/min
- Generator Manufacturer: AvK (A. van Kaick)
- Generator type: DKBN80/500-4TS
- Generator power: 500 kVA