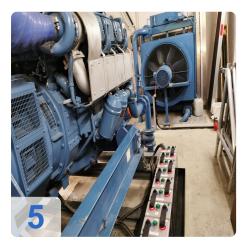

## MTU 6V 396 TC 42 with AvK (A. van Kaick) DKBN80/500-4TS generator 500 kVA

Commissioning: 1987

Technical data:

- Engine Manufacturer: MTU
- Engine type: 6V 396 TC 42
- Engine power: 440 kW /21500 1/min
- Generator Manufacturer: AvK (A. van Kaick)
- Generator type: DKBN80/500-4TS
- Generator power: 500 kVA

- Switchgear Type : Emergency switchgear N2-800/00+3+3
- Mains parallel operation with re-synchronisation
- and sprinkler operation d
- Rated power : 500kVA
- Rated voltage : 400/231V
- Frequency : 50Hz
- Rated current : 722A
- Control voltage : 24V DC
- Protection class : IP42
- Regulation : VDE 0100-718