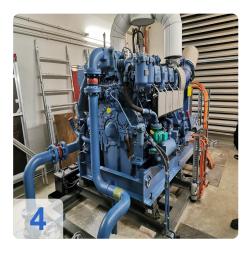

# **Overview and Technical Data:**

MTU 6V396TC42 with AvK DKBN80/500-4TS Generator 500 kVA

## MTU 6V 396 TC 42 with AvK (A. van Kaick) DKBN80/500-4TS generator 500 kVA

Commissioning: 1987

Technical data:

- Engine Manufacturer: MTU
- Engine type: 6V 396 TC 42
- Engine power: 440 kW /21500 1/min
- Generator Manufacturer: AvK (A. van Kaick)
- Generator type: DKBN80/500-4TS
- Generator power: 500 kVA