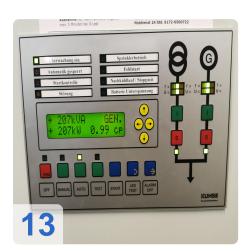

- Switchgear Type : Emergency switchgear N2-800/00+3+3
- Mains parallel operation with re-synchronisation
- and sprinkler operation d
- Rated power : 500kVA
- Rated voltage : 400/231V
- Frequency : 50Hz
- Rated current : 722A
- Control voltage : 24V DC
- Protection class : IP42
- Regulation : VDE 0100-718

The switchgear is designed for operation with one generator and mains. Please refer to the cover sheet of these instructions for the nameplate data (nominal values).

The system may only be operated with the specified nominal data. A transfer synchronisation to the mains or to the generator is provided.