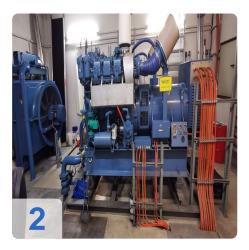

## MTU 6V 396 TC 42 with AvK (A. van Kaick) DKBN80/500-4TS generator 500 kVA

Commissioning: 1987

Technical data:

- Engine Manufacturer: MTU
- Engine type: 6V 396 TC 42
- Engine power: 440 kW /21500 1/min
- Generator Manufacturer: AvK (A. van Kaick)
- Generator type: DKBN80/500-4TS
- Generator power: 500 kVA

- Switchgear Type : Emergency switchgear N2-800/00+3+3
- Mains parallel operation with re-synchronisation
- and sprinkler operation d
- Rated power : 500kVA
- Rated voltage : 400/231V
- Frequency : 50Hz
- Rated current : 722A
- Control voltage : 24V DC
- Protection class : IP42
- Regulation : VDE 0100-718