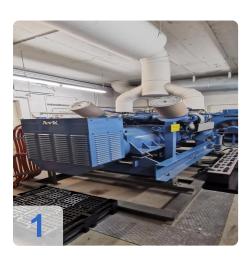

## MTU 6V 396 TC 42 with AvK (A. van Kaick) DKBN80/500-4TS generator 500 kVA

Commissioning: 1987

Technical data:

- Engine Manufacturer: MTU
- Engine type: 6V 396 TC 42
- Engine power: 440 kW /21500 1/min
- Generator Manufacturer: AvK (A. van Kaick)
- Generator type: DKBN80/500-4TS
- Generator power: 500 kVA

- Switchgear Type : Emergency switchgear N2-800/00+3+3
- Mains parallel operation with re-synchronisation
- and sprinkler operation d
- Rated power : 500kVA
- Rated voltage : 400/231V
- Frequency : 50Hz
- Rated current : 722A
- Control voltage : 24V DC
- Protection class : IP42
- Regulation : VDE 0100-718