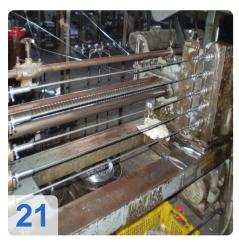

# Used WAFIOS SF23 Wire Netting Machines for hexagonal threads

Two Machines Available!!

- 1. WAFIOS Model SF23 X 1"
- WAFIOS Model SF23 X 1/2"

#### **Technical Data:**

- maximum weaving width: 2200mm (86")
- wire diameters: min. 0.06mm-0.90mm (.023"-.035")
- 1" spacing or 1/2" spacing
- Drive motor: 5,5kW, 7,5PS, 1500rpm (from 1/2 1000rpm), 220V.
- Electromagnetic coupling with break, 70 Watt.
- Counter with presetting
  - o Wire diameter range: 0,60mm 0,90mm
  - o Theoretical output: 1100m2 / 8h shift
- With DW5S spool machine included (which is the machine that produces the feed for the wire netting machine).