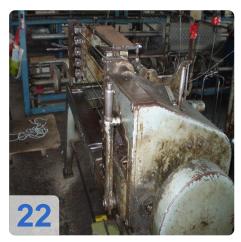

# Used WAFIOS SF23 Wire Netting Machines for hexagonal threads

Two Machines Available!!

- 1. WAFIOS Model SF23 X 1"
- WAFIOS Model SF23 X 1/2"

#### **Technical Data:**

- maximum weaving width: 2200mm (86")
- wire diameters: min. 0.06mm-0.90mm (.023"-.035")
- 1" spacing or 1/2" spacing
- Drive motor: 5,5kW, 7,5PS, 1500rpm (from 1/2 1000rpm), 220V.
- Electromagnetic coupling with break, 70 Watt.
- Counter with presetting
  - o Wire diameter range: 0,60mm 0,90mm
  - o Theoretical output: 1100m2 / 8h shift
- With DW5S spool machine included (which is the machine that produces the feed for the wire netting machine).