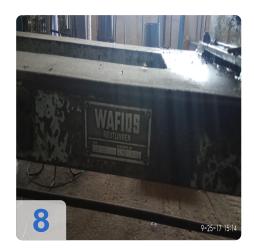

# Used WAFIOS SF23 Wire Netting Machines for hexagonal threads

Two Machines Available!!

- 1. WAFIOS Model SF23 X 1"
- WAFIOS Model SF23 X 1/2"

#### **Technical Data:**

- maximum weaving width: 2200mm (86")
- wire diameters: min. 0.06mm-0.90mm (.023"-.035")
- 1" spacing or 1/2" spacing
- Drive motor: 5,5kW, 7,5PS, 1500rpm (from 1/2 1000rpm), 220V.
- Electromagnetic coupling with break, 70 Watt.
- Counter with presetting
  - o Wire diameter range: 0,60mm 0,90mm
  - o Theoretical output: 1100m2 / 8h shift
- With DW5S spool machine included (which is the machine that produces the feed for the wire netting machine).