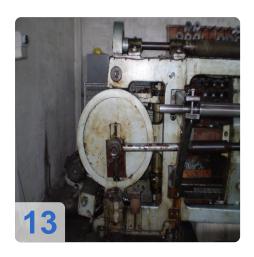

# Used WAFIOS SF23 Wire Netting Machines for hexagonal threads

Two Machines Available!!

- 1. WAFIOS Model SF23 X 1"
- WAFIOS Model SF23 X 1/2"

#### **Technical Data:**

- maximum weaving width: 2200mm (86")
- wire diameters: min. 0.06mm-0.90mm (.023"-.035")
- 1" spacing or 1/2" spacing
- Drive motor: 5,5kW, 7,5PS, 1500rpm (from 1/2 1000rpm), 220V.
- Electromagnetic coupling with break, 70 Watt.
- Counter with presetting
  - o Wire diameter range: 0,60mm 0,90mm
  - o Theoretical output: 1100m2 / 8h shift
- With DW5S spool machine included (which is the machine that produces the feed for the wire netting machine).