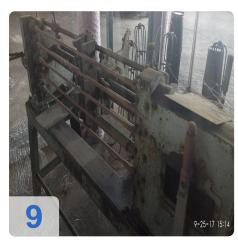

# Used WAFIOS SF23 Wire Netting Machines for hexagonal threads

Two Machines Available!!

- 1. WAFIOS Model SF23 X 1"
- WAFIOS Model SF23 X 1/2"

#### **Technical Data:**

- maximum weaving width: 2200mm (86")
- wire diameters: min. 0.06mm-0.90mm (.023"-.035")
- 1" spacing or 1/2" spacing
- Drive motor: 5,5kW, 7,5PS, 1500rpm (from 1/2 1000rpm), 220V.
- Electromagnetic coupling with break, 70 Watt.
- Counter with presetting
  - o Wire diameter range: 0,60mm 0,90mm
  - o Theoretical output: 1100m2 / 8h shift
- With DW5S spool machine included (which is the machine that produces the feed for the wire netting machine).