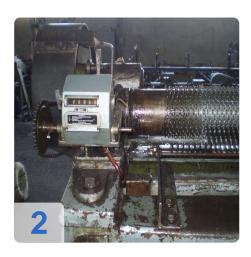

# Used WAFIOS SF23 Wire Netting Machines for hexagonal threads

Two Machines Available!!

- 1. WAFIOS Model SF23 X 1"
- WAFIOS Model SF23 X 1/2"

#### **Technical Data:**

- maximum weaving width: 2200mm (86")
- wire diameters: min. 0.06mm-0.90mm (.023"-.035")
- 1" spacing or 1/2" spacing
- Drive motor: 5,5kW, 7,5PS, 1500rpm (from 1/2 1000rpm), 220V.
- Electromagnetic coupling with break, 70 Watt.
- Counter with presetting
  - o Wire diameter range: 0,60mm 0,90mm
  - o Theoretical output: 1100m2 / 8h shift
- With DW5S spool machine included (which is the machine that produces the feed for the wire netting machine).