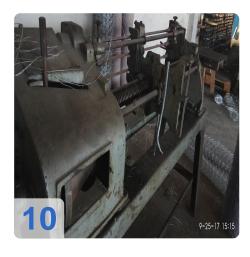

# Used WAFIOS SF23 Wire Netting Machines for hexagonal threads

Two Machines Available!!

- 1. WAFIOS Model SF23 X 1"
- WAFIOS Model SF23 X 1/2"

#### **Technical Data:**

- maximum weaving width: 2200mm (86")
- wire diameters: min. 0.06mm-0.90mm (.023"-.035")
- 1" spacing or 1/2" spacing
- Drive motor: 5,5kW, 7,5PS, 1500rpm (from 1/2 1000rpm), 220V.
- Electromagnetic coupling with break, 70 Watt.
- Counter with presetting
  - o Wire diameter range: 0,60mm 0,90mm
  - o Theoretical output: 1100m2 / 8h shift
- With DW5S spool machine included (which is the machine that produces the feed for the wire netting machine).