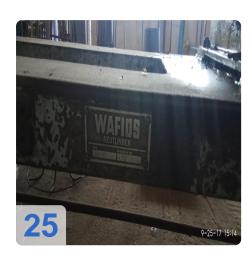

# Used WAFIOS SF23 Wire Netting Machines for hexagonal threads

Two Machines Available!!

- 1. WAFIOS Model SF23 X 1"
- WAFIOS Model SF23 X 1/2"

#### **Technical Data:**

- maximum weaving width: 2200mm (86")
- wire diameters: min. 0.06mm-0.90mm (.023"-.035")
- 1" spacing or 1/2" spacing
- Drive motor: 5,5kW, 7,5PS, 1500rpm (from 1/2 1000rpm), 220V.
- Electromagnetic coupling with break, 70 Watt.
- Counter with presetting
  - o Wire diameter range: 0,60mm 0,90mm
  - o Theoretical output: 1100m2 / 8h shift
- With DW5S spool machine included (which is the machine that produces the feed for the wire netting machine).

# **Images:**

Generated on 01.06.2024 Page 9

| OR     | Code for | https://www        | accet-trade | delen     | nrint/n | df/node/6132  |
|--------|----------|--------------------|-------------|-----------|---------|---------------|
| GK I V | COUC IOI | TILLDO:// VV VV VV | lasstiliaut | 5.UC/CII/ |         | ui/iiuuc/uijz |