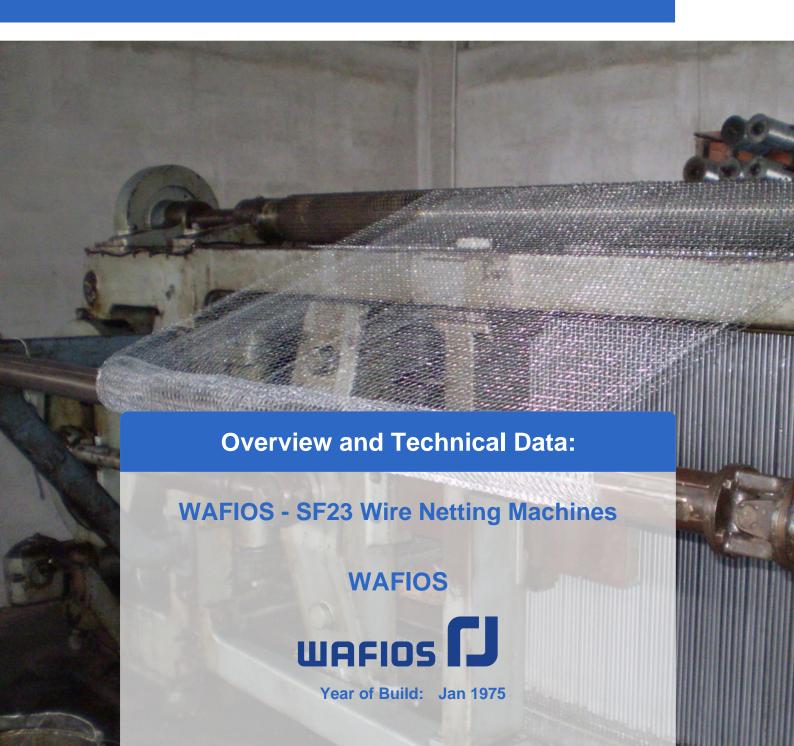

# Used WAFIOS SF23 Wire Netting Machines for hexagonal threads

Two Machines Available!!

- 1. WAFIOS Model SF23 X 1"
- WAFIOS Model SF23 X 1/2"

#### **Technical Data:**

- maximum weaving width: 2200mm (86")
- wire diameters: min. 0.06mm-0.90mm (.023"-.035")
- 1" spacing or 1/2" spacing
- Drive motor: 5,5kW, 7,5PS, 1500rpm (from 1/2 1000rpm), 220V.
- Electromagnetic coupling with break, 70 Watt.
- Counter with presetting
  - o Wire diameter range: 0,60mm 0,90mm
  - o Theoretical output: 1100m2 / 8h shift
- With DW5S spool machine included (which is the machine that produces the feed for the wire netting machine).