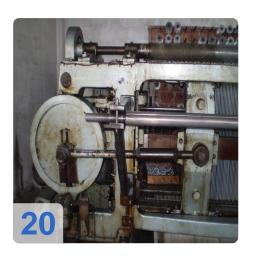

# Used WAFIOS SF23 Wire Netting Machines for hexagonal threads

Two Machines Available!!

- 1. WAFIOS Model SF23 X 1"
- WAFIOS Model SF23 X 1/2"

#### **Technical Data:**

- maximum weaving width: 2200mm (86")
- wire diameters: min. 0.06mm-0.90mm (.023"-.035")
- 1" spacing or 1/2" spacing
- Drive motor: 5,5kW, 7,5PS, 1500rpm (from 1/2 1000rpm), 220V.
- Electromagnetic coupling with break, 70 Watt.
- Counter with presetting
  - o Wire diameter range: 0,60mm 0,90mm
  - o Theoretical output: 1100m2 / 8h shift
- With DW5S spool machine included (which is the machine that produces the feed for the wire netting machine).