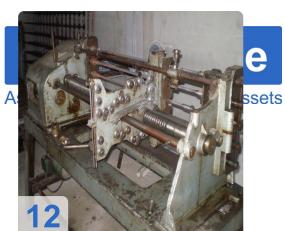

# Used WAFIOS SF23 Wire Netting Machines for hexagonal threads

Two Machines Available!!

- 1. WAFIOS Model SF23 X 1"
- WAFIOS Model SF23 X 1/2"

#### **Technical Data:**

- maximum weaving width: 2200mm (86")
- wire diameters: min. 0.06mm-0.90mm (.023"-.035")
- 1" spacing or 1/2" spacing
- Drive motor: 5,5kW, 7,5PS, 1500rpm (from 1/2 1000rpm), 220V.
- Electromagnetic coupling with break, 70 Watt.
- Counter with presetting
  - o Wire diameter range: 0,60mm 0,90mm
  - o Theoretical output: 1100m2 / 8h shift
- With DW5S spool machine included (which is the machine that produces the feed for the wire netting machine).