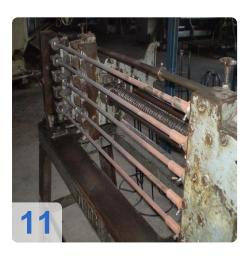

# Used WAFIOS SF23 Wire Netting Machines for hexagonal threads

Two Machines Available!!

- 1. WAFIOS Model SF23 X 1"
- WAFIOS Model SF23 X 1/2"

#### **Technical Data:**

- maximum weaving width: 2200mm (86")
- wire diameters: min. 0.06mm-0.90mm (.023"-.035")
- 1" spacing or 1/2" spacing
- Drive motor: 5,5kW, 7,5PS, 1500rpm (from 1/2 1000rpm), 220V.
- Electromagnetic coupling with break, 70 Watt.
- Counter with presetting
  - o Wire diameter range: 0,60mm 0,90mm
  - o Theoretical output: 1100m2 / 8h shift
- With DW5S spool machine included (which is the machine that produces the feed for the wire netting machine).