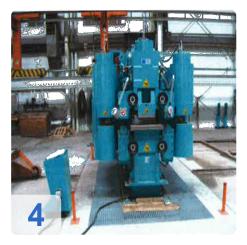

# Used STIERLI BENDER 4000 SE / CNC - joists ship bending machine and leveler

Bending and straightening machine with double-cylinder in welded design

1 central clamping system with a clamping cylinder in the middle

2 lateral clamping systems with 2 clamping cylinders laterally

Technical specifications:

- Control CNC STIERLI-BIEGER
- Pressing force 4000 kN
- Working height 1040 mm
- Stroke 0 500 mm
- Abutment distance min. / Max. 600/1550 mm
- 1x clamping force, vertically centered 800 kN
- 2x clamping force, vertical side 800 kN
- Max. Profile 430 mm
- Max. Height of profile 120 mm
- Engine output 55 kW
- Speed ??0.6 m / min.
- Clamping time for about 3 seconds.
- Voltage 3 x 400 / 230V 50Hz
- Dimensions LBH 5,000X 2.900x 2.600 mm

#### Bending and straightening machine for shipbuilding

The Stierli Bieger-joists bending machines are very powerful and compact horizontal press for bending and straightening frames -profiles (also Holland profile or Flachwulststahl). By all-steel construction a very rigid machine frame is present. The worktop guarantees a good laying of very large metal parts.