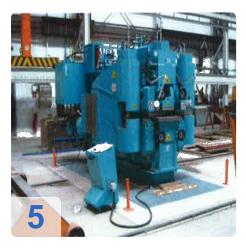

# Used STIERLI BENDER 4000 SE / CNC - joists ship bending machine and leveler

Bending and straightening machine with double-cylinder in welded design

1 central clamping system with a clamping cylinder in the middle

2 lateral clamping systems with 2 clamping cylinders laterally

Technical specifications:

- Control CNC STIERLI-BIEGER
- Pressing force 4000 kN
- Working height 1040 mm
- Stroke 0 500 mm
- Abutment distance min. / Max. 600/1550 mm
- 1x clamping force, vertically centered 800 kN
- 2x clamping force, vertical side 800 kN
- Max. Profile 430 mm
- Max. Height of profile 120 mm
- Engine output 55 kW
- Speed ??0.6 m / min.
- Clamping time for about 3 seconds.
- Voltage 3 x 400 / 230V 50Hz
- Dimensions LBH 5,000X 2.900x 2.600 mm

#### Bending and straightening machine for shipbuilding

The Stierli Bieger-joists bending machines are very powerful and compact horizontal press for bending and straightening frames -profiles (also Holland profile or Flachwulststahl). By all-steel construction a very rigid machine frame is present. The worktop guarantees a good laying of very large metal parts.