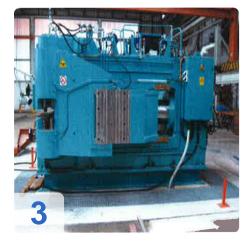

# Used STIERLI BENDER 4000 SE / CNC - joists ship bending machine and leveler

Bending and straightening machine with double-cylinder in welded design

1 central clamping system with a clamping cylinder in the middle

2 lateral clamping systems with 2 clamping cylinders laterally

Technical specifications:

- Control CNC STIERLI-BIEGER
- Pressing force 4000 kN
- Working height 1040 mm
- Stroke 0 500 mm
- Abutment distance min. / Max. 600/1550 mm
- 1x clamping force, vertically centered 800 kN
- 2x clamping force, vertical side 800 kN
- Max. Profile 430 mm
- Max. Height of profile 120 mm
- Engine output 55 kW
- Speed ??0.6 m / min.
- Clamping time for about 3 seconds.
- Voltage 3 x 400 / 230V 50Hz
- Dimensions LBH 5,000X 2.900x 2.600 mm

#### Bending and straightening machine for shipbuilding

The Stierli Bieger-joists bending machines are very powerful and compact horizontal press for bending and straightening frames -profiles (also Holland profile or Flachwulststahl). By all-steel construction a very rigid machine frame is present. The worktop guarantees a good laying of very large metal parts.