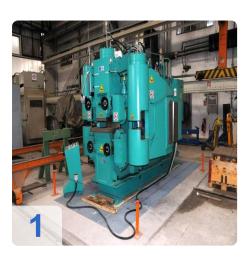

# Used STIERLI BENDER 4000 SE / CNC - joists ship bending machine and leveler

Bending and straightening machine with double-cylinder in welded design

1 central clamping system with a clamping cylinder in the middle

2 lateral clamping systems with 2 clamping cylinders laterally

Technical specifications:

- Control CNC STIERLI-BIEGER
- Pressing force 4000 kN
- Working height 1040 mm
- Stroke 0 500 mm
- Abutment distance min. / Max. 600/1550 mm
- 1x clamping force, vertically centered 800 kN
- 2x clamping force, vertical side 800 kN
- Max. Profile 430 mm
- Max. Height of profile 120 mm
- Engine output 55 kW
- Speed ??0.6 m / min.
- Clamping time for about 3 seconds.
- Voltage 3 x 400 / 230V 50Hz
- Dimensions LBH 5,000X 2.900x 2.600 mm

#### Bending and straightening machine for shipbuilding

The Stierli Bieger-joists bending machines are very powerful and compact horizontal press for bending and straightening frames -profiles (also Holland profile or Flachwulststahl). By all-steel construction a very rigid machine frame is present. The worktop guarantees a good laying of very large metal parts.