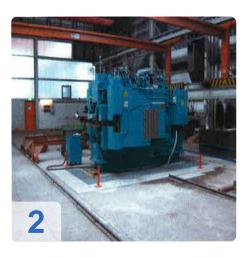

# Used STIERLI BENDER 4000 SE / CNC - joists ship bending machine and leveler

Bending and straightening machine with double-cylinder in welded design

1 central clamping system with a clamping cylinder in the middle

2 lateral clamping systems with 2 clamping cylinders laterally

Technical specifications:

- Control CNC STIERLI-BIEGER
- Pressing force 4000 kN
- Working height 1040 mm
- Stroke 0 500 mm
- Abutment distance min. / Max. 600/1550 mm
- 1x clamping force, vertically centered 800 kN
- 2x clamping force, vertical side 800 kN
- Max. Profile 430 mm
- Max. Height of profile 120 mm
- Engine output 55 kW
- Speed ??0.6 m / min.
- Clamping time for about 3 seconds.
- Voltage 3 x 400 / 230V 50Hz
- Dimensions LBH 5,000X 2.900x 2.600 mm

#### Bending and straightening machine for shipbuilding

The Stierli Bieger-joists bending machines are very powerful and compact horizontal press for bending and straightening frames -profiles (also Holland profile or Flachwulststahl). By all-steel construction a very rigid machine frame is present. The worktop guarantees a good laying of very large metal parts.