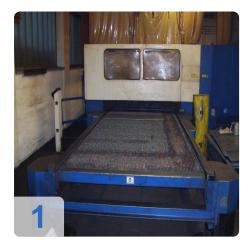

## Used TRUMPF Trumatic L 3030 - CNC laser

Resonator was replaced in January 2010!!

Control: Bosch CC220S TRUMAGRAPH
Operating hours in production: 77,371 hours

Laser power: 3400 WattPlate thickness: 20 mm

• Dimensions: L approx 9800mm x 5300mm x H about B about 2000 mm

• Table size or cut size 1500x3000 mm

Generated on 01.06.2024 Page 2

# **Dimensions and Weight:**

Height: 2.000 mm Length: 9.800 mm Width: 5.300 mm