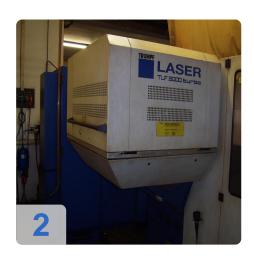

## Used TRUMPF Trumatic L 3030 - CNC laser

Resonator was replaced in January 2010!!

Control: Bosch CC220S TRUMAGRAPH
Operating hours in production: 77,371 hours

Laser power: 3400 WattPlate thickness: 20 mm

• Dimensions: L approx 9800mm x 5300mm x H about B about 2000 mm

• Table size or cut size 1500x3000 mm

Generated on 01.06.2024 Page 2

# **Dimensions and Weight:**

Height: 2.000 mm Length: 9.800 mm Width: 5.300 mm