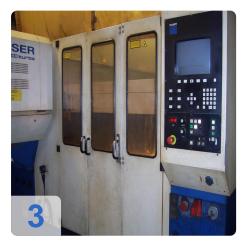

## Used TRUMPF Trumatic L 3030 - CNC laser

Resonator was replaced in January 2010!!

Control: Bosch CC220S TRUMAGRAPH
Operating hours in production: 77,371 hours

Laser power: 3400 WattPlate thickness: 20 mm

#### **Technical Data:**

Control: CC 220