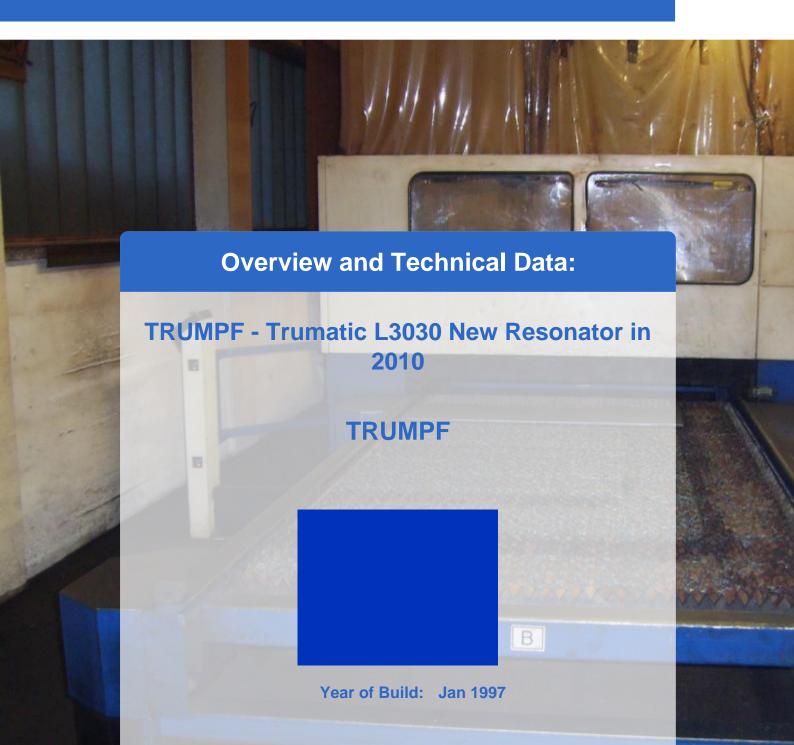

## Used TRUMPF Trumatic L 3030 - CNC laser

Resonator was replaced in January 2010!!

Control: Bosch CC220S TRUMAGRAPH
Operating hours in production: 77,371 hours

Laser power: 3400 WattPlate thickness: 20 mm

• Dimensions: L approx 9800mm x 5300mm x H about B about 2000 mm

• Table size or cut size 1500x3000 mm

Generated on 01.06.2024 Page 2

# **Dimensions and Weight:**

Height: 2.000 mm Length: 9.800 mm Width: 5.300 mm