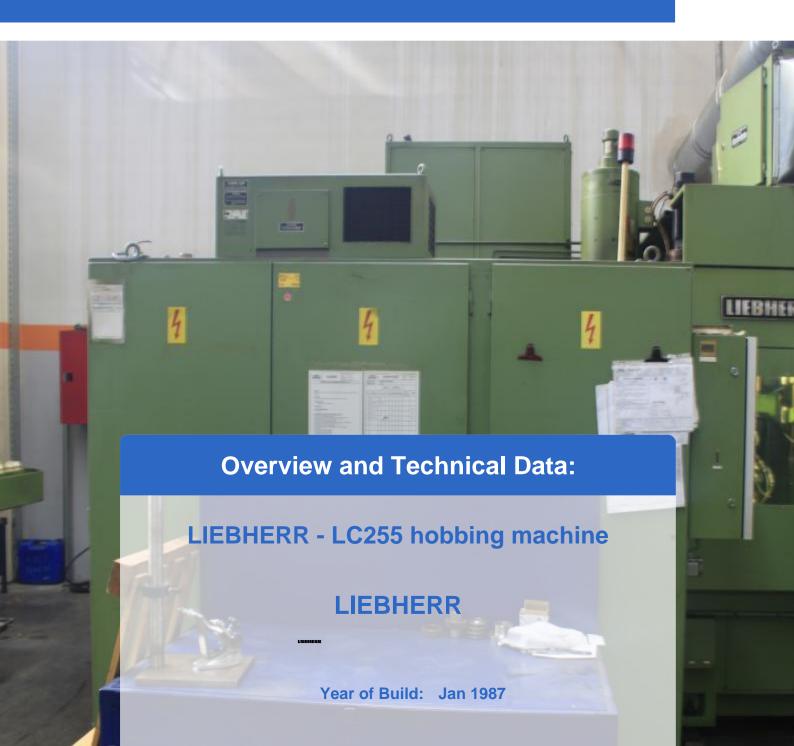

# **Used LIEBHERR LC 255 hobbing machine**

- Largest module milled 6mm
- Millable smallest number of teeth 6
- Milling head swivel angle + / 40 °
- Workpiece load 20000N
- Universal milling numbers of revolution 180 -1080 1/min
- feed
  - X axis from 0.01 to 4 mm //WD
  - Y axis from 0.01 to 5 mm // W D
  - Z axis from 0.01 to 20 mm / / W D
- rapid
  - X axis 1600 mm / min
  - Y-axis 500 mm / min
  - Z axis 1500 mm / min

### **Technical Data:**

**Technical Data:** 

Control: CNC SIEMENS

## **Dimensions and Weight:**

Weight: 5.600 kg