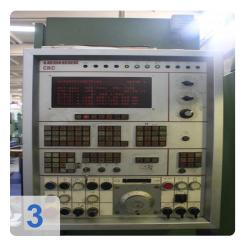

ion:**

# **Used LIEBHERR LC 255 hobbing machine**

- Largest module milled 6mm
- Millable smallest number of teeth 6
- Milling head swivel angle + / 40 °
- Workpiece load 20000N
- Universal milling numbers of revolution 180 -1080 1/min
- feed
  - X axis from 0.01 to 4 mm //WD
  - Y axis from 0.01 to 5 mm // W D
  - Z axis from 0.01 to 20 mm / / W D
- rapid
  - X axis 1600 mm / min
  - Y-axis 500 mm / min
  - Z axis 1500 mm / min

Machine has no faults.

It is under power at the moment.



### **Technical Data:**

**Technical Data:** 

Control: CNC SIEMENS

## **Dimensions and Weight:**

Weight: 5.600 kg

### **Buyer Information:**

Condition: Very good condition

Available: Immediately

Sold as:

EXW (Ex Works - Incoterm)

VAT: 19 %

Buyers Premium: 15 %

Location: Turkey



# Images:











Page 4



## Video:



Generated on 01.06.2024 Page 5



| OP        | Codo for htt            | neillynyny acco | trada dalanl   | /print/pdf/node/1612 | 2 |
|-----------|-------------------------|-----------------|----------------|----------------------|---|
| <b>UK</b> | <del>Code</del> for mil | .ps.//www.asse  | i-iraue.ue/en/ | /print/pai/noae/     | 4 |

#### **Asset-Trade**

**Assessment and Sale of Used Assets world wide** 

**Am Sonnenhof 16** 

47800 Krefeld

**Germany** 

Tel.: +49 2151 32500 33