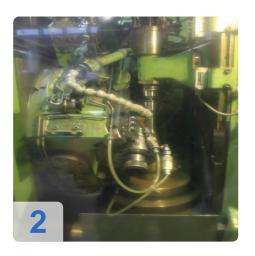

# **Used LIEBHERR LC 255 hobbing machine**

- Largest module milled 6mm
- Millable smallest number of teeth 6
- Milling head swivel angle + / 40 °
- Workpiece load 20000N
- Universal milling numbers of revolution 180 -1080 1/min
- feed
  - X axis from 0.01 to 4 mm //WD
  - Y axis from 0.01 to 5 mm // W D
  - Z axis from 0.01 to 20 mm / / W D
- rapid
  - X axis 1600 mm / min
  - Y-axis 500 mm / min
  - Z axis 1500 mm / min