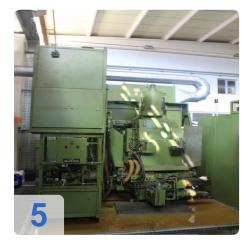

# **Used LIEBHERR LC 255 hobbing machine**

- Largest module milled 6mm
- Millable smallest number of teeth 6
- Milling head swivel angle + / 40 °
- Workpiece load 20000N
- Universal milling numbers of revolution 180 -1080 1/min
- feed
  - X axis from 0.01 to 4 mm //WD
  - Y axis from 0.01 to 5 mm // W D
  - Z axis from 0.01 to 20 mm / / W D
- rapid
  - X axis 1600 mm / min
  - Y-axis 500 mm / min
  - Z axis 1500 mm / min

## **Dimensions and Weight:**

Weight: 5.600 kg